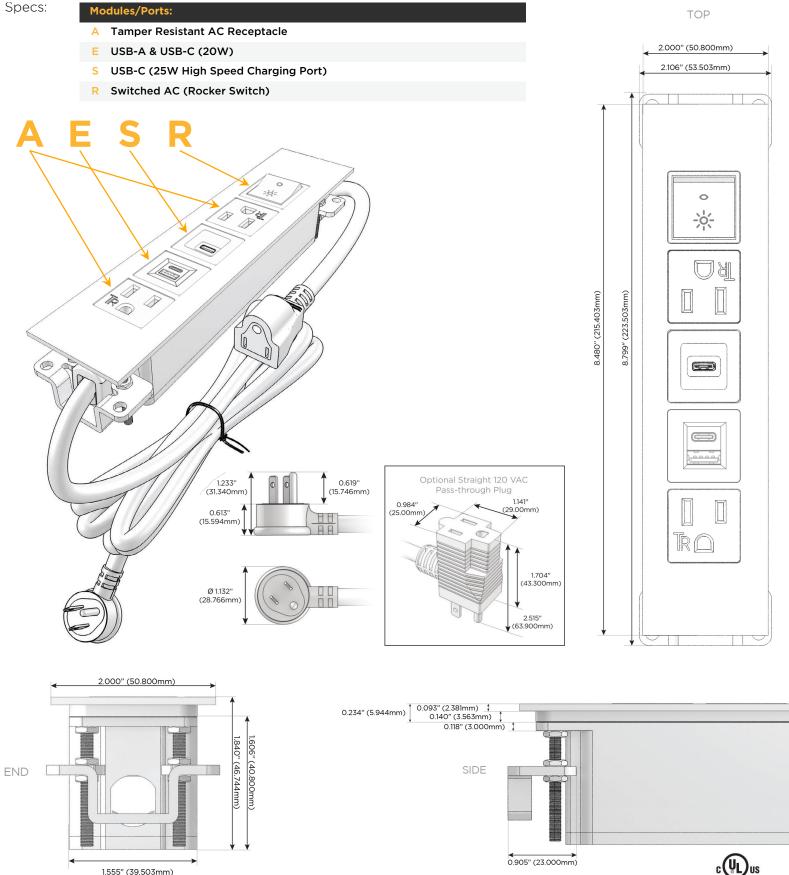

## Module/Port Options:

- **Tamper Resistant AC Receptacle** Α
- USB-A & USB-C (20W) E
- Double USB-A (Fast Charging Ports 18W) Μ
- HDMI H.
- CAT 6 6
- 12 RJ 12
- X Switched AC
- 3-Way Switch (Low Voltage) Y
- V USB-C (45W High Speed Charging Port)
- S USB-C (25W High Speed Charging Port)
- R Switched AC (Rocker Switch)
- D **Dimmer Switch**

#### Plug:

Supplied with Low Profile Flat 45° Angle 120 VAC Plug

- **Optional Standard Straight 120 VAC Plug**
- Optional Straight 120 VAC Pass-through Plug

- CLEAN, COMPACT DESIGN
- STREAMLINED
- LOW PROFILE
- SIDE-EXITING CORDS
- **PLUG & PLAY**
- 6' AC CORD & PLUG (FLAT PLUG STANDARD)
- CUSTOMIZABLE CONFIGURATIONS AND FINISHES
- UL LISTED FOR MOUNTING IN FURNITURE
- 15A