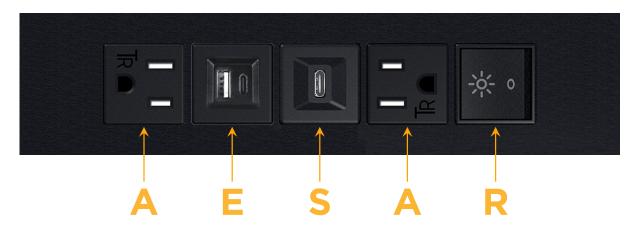

## Module/Port Options:

- **Tamper Resistant AC Receptacle** Α
- USB-A & USB-C (20W) E
- Double USB-A (Fast Charging Ports 18W) Μ
- HDMI H.
- CAT 6 6
- 12 RJ 12
- X Switched AC
- 3-Way Switch (Low Voltage) Y
- V USB-C (45W High Speed Charging Port)
- S USB-C (25W High Speed Charging Port)
- R Switched AC (Rocker Switch)
- D **Dimmer Switch**