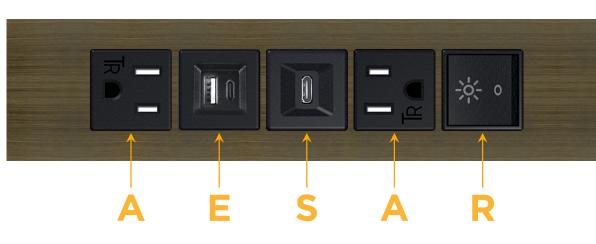

## Module/Port Options:

- **Tamper Resistant AC Receptacle** Α
- USB-A & USB-C (20W) E
- Double USB-A (Fast Charging Ports 18W) Μ
- HDMI H.
- CAT 6 6
- 12 RJ 12
- X Switched AC
- 3-Way Switch (Low Voltage) Y
- V USB-C (45W High Speed Charging Port)
- S USB-C (25W High Speed Charging Port)
- R Switched AC (Rocker Switch)
- D **Dimmer Switch**