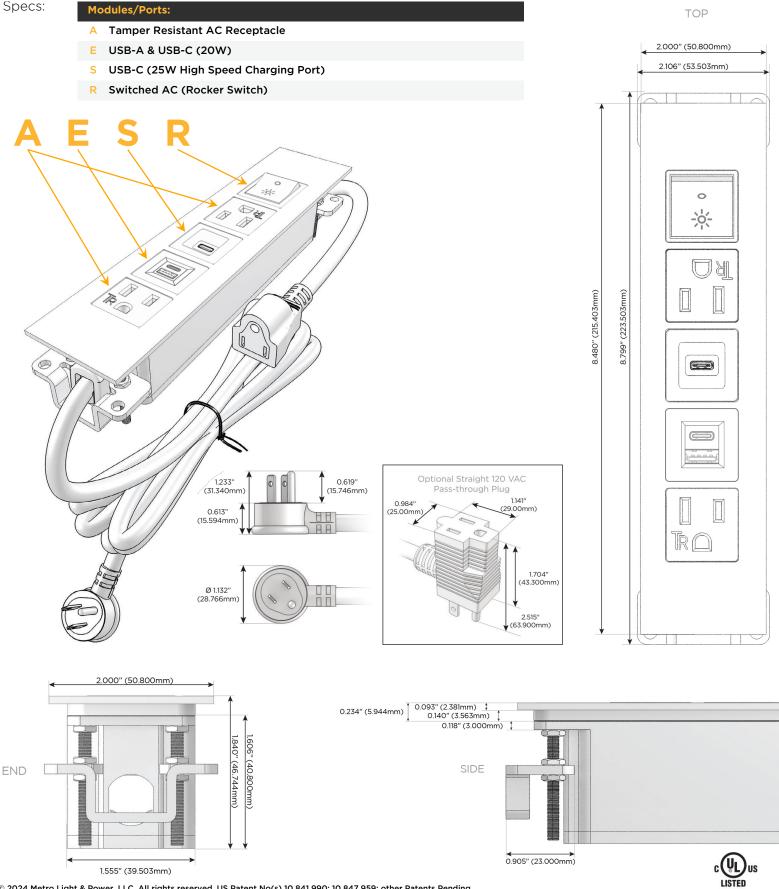

## Module/Port Options:

- **Tamper Resistant AC Receptacle** Α
- USB-A & USB-C (20W) E
- Double USB-A (Fast Charging Ports 18W) Μ
- HDMI H.
- CAT 6 6
- 12 RJ 12
- X Switched AC
- 3-Way Switch (Low Voltage) Y
- V USB-C (45W High Speed Charging Port)
- S USB-C (25W High Speed Charging Port)
- R Switched AC (Rocker Switch)
- D **Dimmer Switch**

### Plug:

Supplied with Low Profile Flat 45° Angle 120 VAC Plug

- **Optional Standard Straight 120 VAC Plug**
- Optional Straight 120 VAC Pass-through Plug

- CLEAN, COMPACT DESIGN
- STREAMLINED
- LOW PROFILE
- SIDE-EXITING CORDS
- **PLUG & PLAY**
- 6' AC CORD & PLUG (FLAT PLUG STANDARD)
- CUSTOMIZABLE CONFIGURATIONS AND FINISHES
- UL LISTED FOR MOUNTING IN FURNITURE
- 15A

## AC POWER & DATA CONNECTIVITY SOLUTION

M-POWER-5T-AESAR-APATP

Mormax Company, Inc. 8 Westchester Plaza Elmsford, NY 10523 §914-699-0101
sales@mormax.com
𝔅 mormax.com

E491161

© 2024 Metro Light & Power, LLC. All rights reserved. US Patent No(s) 10,841,990; 10,847,959; other Patents Pending Metro Light & Power, LLC | 11 Smith St Englewood, NJ 07631 | T: 201-416-4160 | F: 208-979-4613 | info@metrolightandpower.com | www.metrolightandpower.com