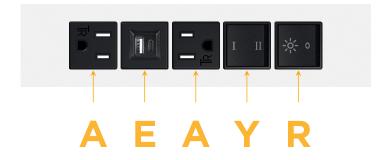

### **Module/Port Options:**

- **Tamper Resistant AC Receptacle**
- USB-A & USB-C (20W)
- Double USB-A (Fast Charging Ports 18W)
- HDMI
- CAT 6
- 12 RJ 12
- X Switched AC
- Y 3-Way Switch (Low Voltage)
- V USB-C (45W High Speed Charging Port)
- S USB-C (25W High Speed Charging Port)
- R Switched AC (Rocker Switch)
- D **Dimmer Switch**

### Modules/Ports:

- Tamper Resistant AC Receptacle
- USB-A & USB-C (20W)
- 3-Way Switch
- Switched AC (Rocker Switch)