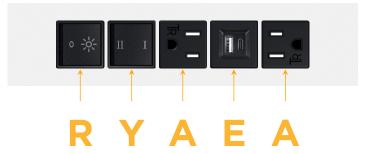

### **Module/Port Options:**

- **Tamper Resistant AC Receptacle**
- USB-A & USB-C (20W)
- Double USB-A (Fast Charging Ports 18W)
- HDMI
- CAT 6
- 12 RJ 12
- X Switched AC
- Y 3-Way Switch (Low Voltage)
- V USB-C (45W High Speed Charging Port)
- S USB-C (25W High Speed Charging Port)
- R Switched AC (Rocker Switch)
- D **Dimmer Switch**

### Modules/Ports:

- Tamper Resistant AC Receptacle
- USB-A & USB-C (20W)
- 3-Way Switch
- Switched AC (Rocker Switch)