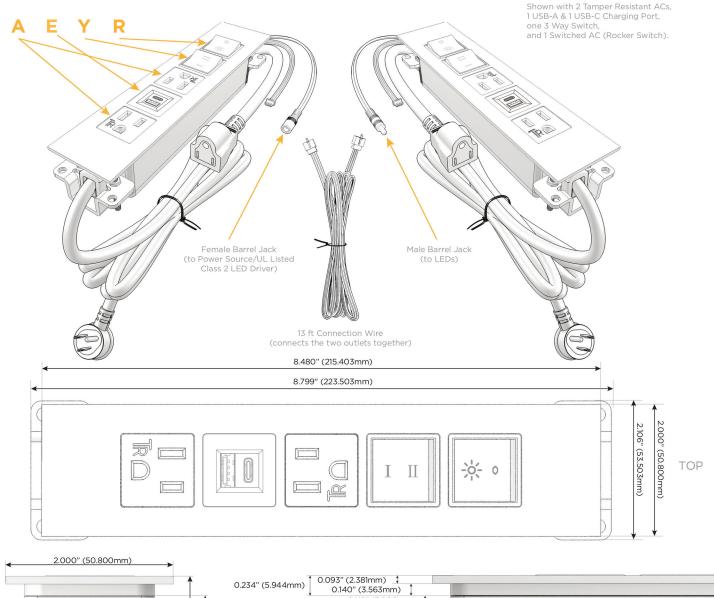

### **Module/Port Options:**

- **Tamper Resistant AC Receptacle**
- USB-A & USB-C (20W)
- Double USB-A (Fast Charging Ports 18W)
- HDMI
- CAT 6
- 12 RJ 12
- X Switched AC
- Y 3-Way Switch (Low Voltage)
- V USB-C (45W High Speed Charging Port)
- S USB-C (25W High Speed Charging Port)
- R Switched AC (Rocker Switch)
- D **Dimmer Switch**

## Plug:

Supplied with Low Profile Flat 45° Angle 120 VAC

Optional Standard Straight 120 VAC Plug

Optional Straight 120 VAC Pass-through Plug

- CLEAN, COMPACT DESIGN
- **STREAMLINED**
- LOW PROFILE
- SIDE-EXITING CORDS
- **PLUG & PLAY**
- 6' AC CORD & PLUG (FLAT PLUG STANDARD)
- **CUSTOMIZABLE CONFIGURATIONS AND FINISHES**
- **UL LISTED FOR MOUNTING IN FURNITURE**
- 15A

UL LISTED AND APPROVED FOR USE ONLY WITH METRO LIGHT & POWER'S UL LISTED LEDS & CLASS 2 UL LISTED LED DRIVERS

### Modules/Ports:

- Tamper Resistant AC Receptacle
- USB-A & USB-C (20W)
- 3-Way Switch
- Switched AC (Rocker Switch)