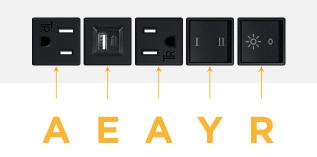

### **Module/Port Options:**

- Α **Tamper Resistant AC Receptacle**
- USB-A & USB-C (20W) E
- Double USB-A (Fast Charging Ports 18W) M
- н HDMI
- CAT 6 6
- 12 RJ 12
- X Switched AC
- Y 3-Way Switch (Low Voltage)
- V USB-C (45W High Speed Charging Port)
- S USB-C (25W High Speed Charging Port)
- R Switched AC (Rocker Switch)
- D **Dimmer Switch**