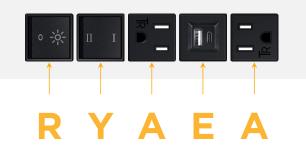

### **Module/Port Options:**

- Α **Tamper Resistant AC Receptacle**
- USB-A & USB-C (20W) E
- Double USB-A (Fast Charging Ports 18W) M
- н HDMI
- CAT 6 6
- 12 RJ 12
- X Switched AC
- Y 3-Way Switch (Low Voltage)
- V USB-C (45W High Speed Charging Port)
- S USB-C (25W High Speed Charging Port)
- R Switched AC (Rocker Switch)
- D **Dimmer Switch**