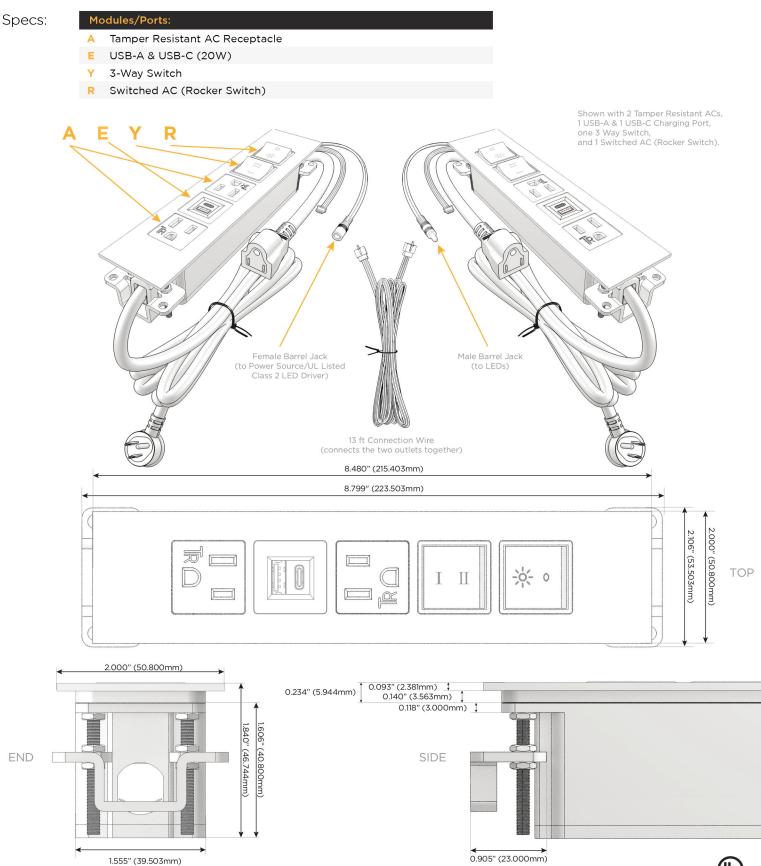

### **Module/Port Options:**

- Α **Tamper Resistant AC Receptacle**
- USB-A & USB-C (20W) E
- Double USB-A (Fast Charging Ports 18W) M
- н HDMI
- CAT 6 6
- 12 RJ 12
- X Switched AC
- Y 3-Way Switch (Low Voltage)
- V USB-C (45W High Speed Charging Port)
- S USB-C (25W High Speed Charging Port)
- R Switched AC (Rocker Switch)
- D **Dimmer Switch**

### Plug:

Supplied with Low Profile Flat 45° Angle 120 VAC Plug

**Optional Standard Straight 120 VAC Plug** 

**Optional Straight 120 VAC Pass-through Plug** 

- CLEAN, COMPACT DESIGN
- STREAMLINED
- LOW PROFILE
- SIDE-EXITING CORDS
- **PLUG & PLAY**
- 6' AC CORD & PLUG (FLAT PLUG STANDARD)
- CUSTOMIZABLE CONFIGURATIONS AND FINISHES
- **UL LISTED FOR MOUNTING IN FURNITURE**
- 15A

UL LISTED AND APPROVED FOR USE ONLY WITH METRO LIGHT & POWER'S UL LISTED LEDS & CLASS 2 UL LISTED LED DRIVERS