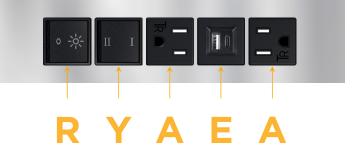

## Module/Port Options:

- A Tamper Resistant AC Receptacle
- E USB-A & USB-C (20W)
- M Double USB-A (Fast Charging Ports 18W)
- H HDMI
- 6 CAT 6
- 12 RJ 12
- X Switched AC
- Y 3-Way Switch (Low Voltage)
- V USB-C (45W High Speed Charging Port)
- S USB-C (25W High Speed Charging Port)
- R Switched AC (Rocker Switch)
- D Dimmer Switch