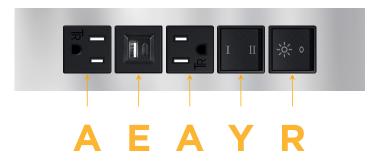

## Module/Port Options:

- A Tamper Resistant AC Receptacle
- E USB-A & USB-C (20W)
- M Double USB-A (Fast Charging Ports 18W)
- H HDMI
- 6 CAT 6
- 12 RJ 12
- X Switched AC
- Y 3-Way Switch (Low Voltage)
- V USB-C (45W High Speed Charging Port)
- S USB-C (25W High Speed Charging Port)
- R Switched AC (Rocker Switch)
- D Dimmer Switch