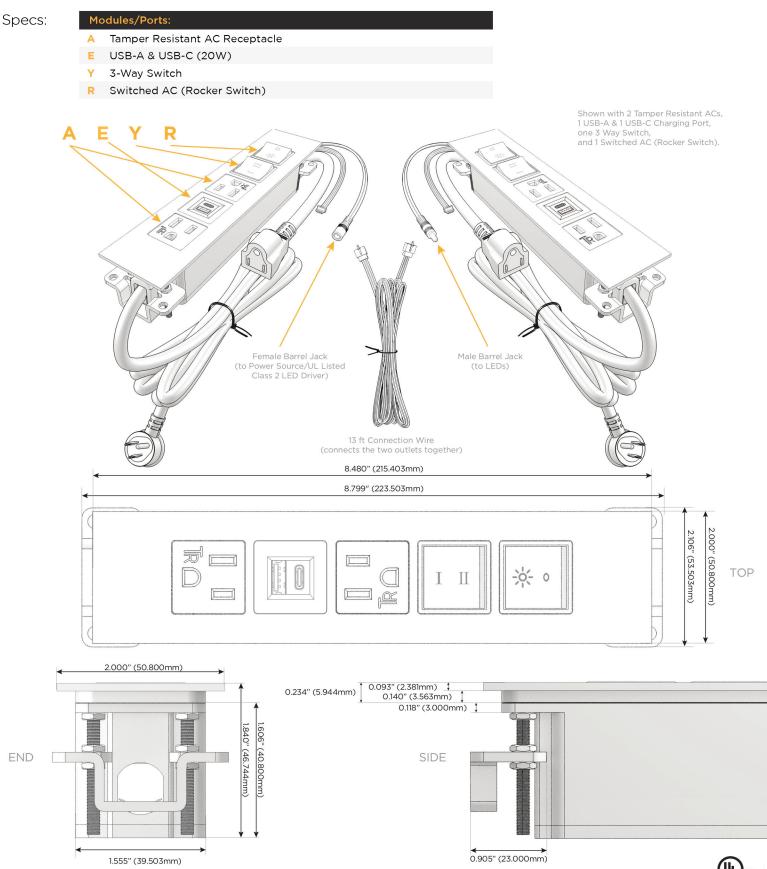

## Module/Port Options:

- A Tamper Resistant AC Receptacle
- E USB-A & USB-C (20W)
- M Double USB-A (Fast Charging Ports 18W)
- H HDMI
- 6 CAT 6
- 12 RJ 12
- X Switched AC
- Y 3-Way Switch (Low Voltage)
- V USB-C (45W High Speed Charging Port)
- S USB-C (25W High Speed Charging Port)
- R Switched AC (Rocker Switch)
- D Dimmer Switch

#### Plug:

Supplied with Low Profile Flat 45° Angle 120 VAC Plug

Optional Standard Straight 120 VAC Plug

Optional Straight 120 VAC Pass-through Plug

- CLEAN, COMPACT DESIGN
- STREAMLINED
- LOW PROFILE
- SIDE-EXITING CORDS
- PLUG & PLAY
- 6' AC CORD & PLUG (FLAT PLUG STANDARD)
- CUSTOMIZABLE CONFIGURATIONS AND FINISHES
- UL LISTED FOR MOUNTING IN FURNITURE
- 15A

M UL LISTED AND APPROVED FOR USE ONLY WITH METRO LIGHT & POWER'S UL LISTED LEDS & CLASS 2 UL LISTED LED DRIVERS