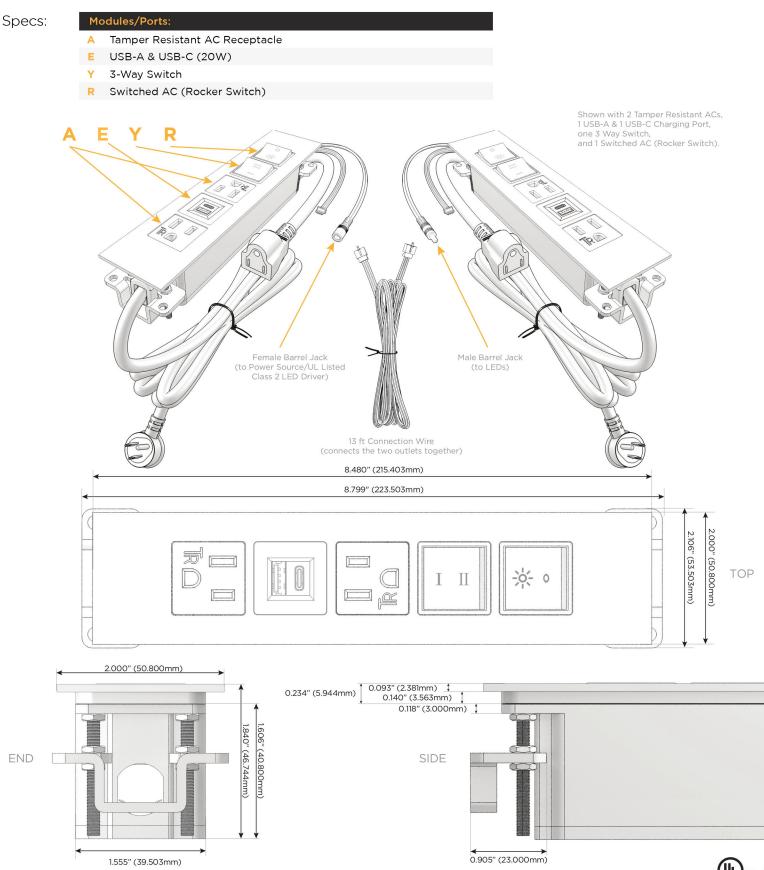

## Module/Port Options:

- A Tamper Resistant AC Receptacle
- E USB-A & USB-C (20W)
- M Double USB-A (Fast Charging Ports 18W)
- H HDMI
- 6 CAT 6
- 12 RJ 12
- X Switched AC
- Y 3-Way Switch (Low Voltage)
- V USB-C (45W High Speed Charging Port)
- S USB-C (25W High Speed Charging Port)
- R Switched AC (Rocker Switch)
- D Dimmer Switch

#### Plug:

Supplied with Low Profile Flat 45° Angle 120 VAC Plug

Optional Standard Straight 120 VAC Plug

Optional Straight 120 VAC Pass-through Plug

- CLEAN, COMPACT DESIGN
- STREAMLINED
- LOW PROFILE
- SIDE-EXITING CORDS
- PLUG & PLAY
- 6' AC CORD & PLUG (FLAT PLUG STANDARD)
- CUSTOMIZABLE CONFIGURATIONS AND FINISHES
- UL LISTED FOR MOUNTING IN FURNITURE
- 15A

M UL LISTED AND APPROVED FOR USE ONLY WITH METRO LIGHT & POWER'S UL LISTED LEDS & CLASS 2 UL LISTED LED DRIVERS