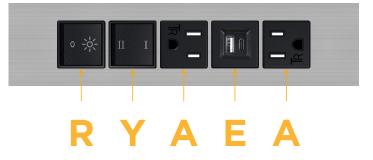

## Module/Port Options:

- A Tamper Resistant AC Receptacle
- E USB-A & USB-C (20W)
- M Double USB-A (Fast Charging Ports 18W)
- H HDMI
- 6 CAT 6
- 12 RJ 12
- X Switched AC
- Y 3-Way Switch (Low Voltage)
- V USB-C (45W High Speed Charging Port)
- S USB-C (25W High Speed Charging Port)
- R Switched AC (Rocker Switch)
- D Dimmer Switch