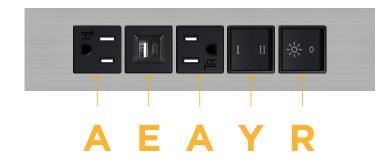

## Module/Port Options:

- A Tamper Resistant AC Receptacle
- E USB-A & USB-C (20W)
- M Double USB-A (Fast Charging Ports 18W)
- H HDMI
- 6 CAT 6
- 12 RJ 12
- X Switched AC
- Y 3-Way Switch (Low Voltage)
- V USB-C (45W High Speed Charging Port)
- S USB-C (25W High Speed Charging Port)
- R Switched AC (Rocker Switch)
- D Dimmer Switch