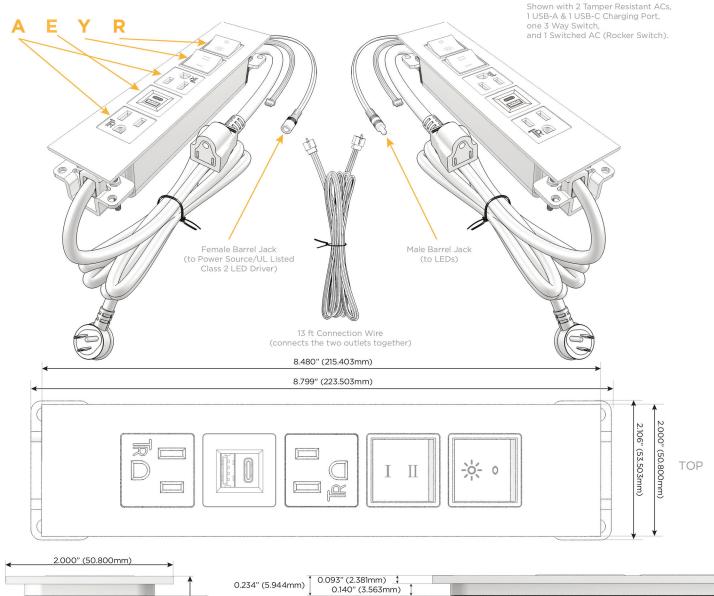

### **Module/Port Options:**

- **Tamper Resistant AC Receptacle**
- USB-A & USB-C (20W)
- Double USB-A (Fast Charging Ports 18W)
- HDMI
- CAT 6 6
- 12 RJ 12
- X Switched AC
- 3-Way Switch (Low Voltage)
- USB-C (45W High Speed Charging Port)
- USB-C (25W High Speed Charging Port)
- R Switched AC (Rocker Switch)
- D **Dimmer Switch**

## Plug:

Supplied with Low Profile Flat 45° Angle 120 VAC

Optional Standard Straight 120 VAC Plug

Optional Straight 120 VAC Pass-through Plug

- CLEAN, COMPACT DESIGN
- **STREAMLINED**
- LOW PROFILE
- SIDE-EXITING CORDS
- **PLUG & PLAY**
- 6' AC CORD & PLUG (FLAT PLUG STANDARD)
- **CUSTOMIZABLE CONFIGURATIONS AND FINISHES**
- UL LISTED FOR MOUNTING IN FURNITURE
- 15A

# Specs: Modules/Ports:

- A Tamper Resistant AC Receptacle
- E USB-A & USB-C (20W)
- Y 3-Way Switch
- R Switched AC (Rocker Switch)