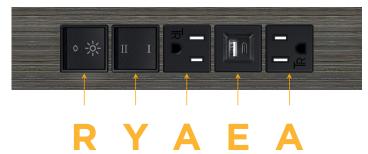

### **Module/Port Options:**

- **Tamper Resistant AC Receptacle**
- USB-A & USB-C (20W)
- Double USB-A (Fast Charging Ports 18W)
- HDMI
- CAT 6 6
- 12 RJ 12
- X Switched AC
- 3-Way Switch (Low Voltage)
- USB-C (45W High Speed Charging Port)
- USB-C (25W High Speed Charging Port)
- R Switched AC (Rocker Switch)
- D **Dimmer Switch**

# Specs: Modules/Ports:

- A Tamper Resistant AC Receptacle
- E USB-A & USB-C (20W)
- Y 3-Way Switch
- R Switched AC (Rocker Switch)