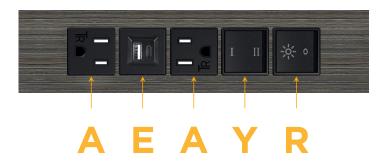

### **Module/Port Options:**

- **Tamper Resistant AC Receptacle**
- USB-A & USB-C (20W)
- Double USB-A (Fast Charging Ports 18W)
- HDMI
- CAT 6 6
- 12 RJ 12
- X Switched AC
- 3-Way Switch (Low Voltage)
- USB-C (45W High Speed Charging Port)
- USB-C (25W High Speed Charging Port)
- R Switched AC (Rocker Switch)
- D **Dimmer Switch**

# Specs: Modules/Ports:

- A Tamper Resistant AC Receptacle
- E USB-A & USB-C (20W)
- Y 3-Way Switch
- R Switched AC (Rocker Switch)