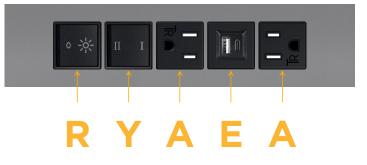

## Module/Port Options:

- A Tamper Resistant AC Receptacle
- E USB-A & USB-C (20W)
- M Double USB-A (Fast Charging Ports 18W)
- H HDMI
- 6 CAT 6
- 12 RJ 12
- X Switched AC
- Y 3-Way Switch (Low Voltage)
- V USB-C (45W High Speed Charging Port)
- S USB-C (25W High Speed Charging Port)
- R Switched AC (Rocker Switch)
- D Dimmer Switch