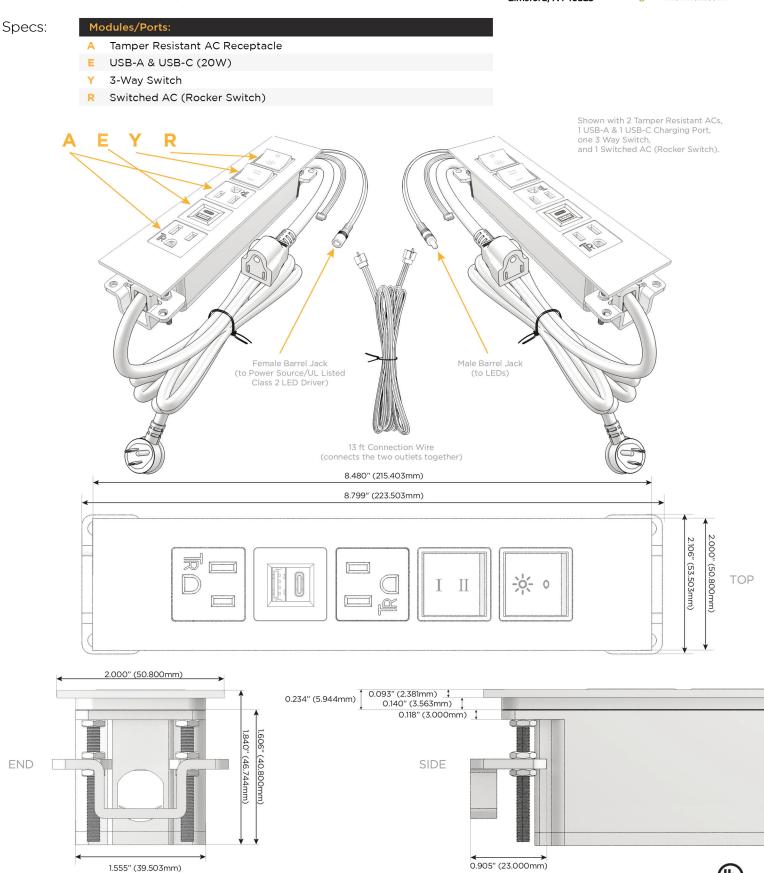

## Module/Port Options:

- A Tamper Resistant AC Receptacle
- E USB-A & USB-C (20W)
- M Double USB-A (Fast Charging Ports 18W)
- H HDMI
- 6 CAT 6
- 12 RJ 12
- X Switched AC
- Y 3-Way Switch (Low Voltage)
- V USB-C (45W High Speed Charging Port)
- S USB-C (25W High Speed Charging Port)
- R Switched AC (Rocker Switch)
- D Dimmer Switch

#### Plug:

Supplied with Low Profile Flat 45° Angle 120 VAC Plug

Optional Standard Straight 120 VAC Plug

Optional Straight 120 VAC Pass-through Plug

- CLEAN, COMPACT DESIGN
- STREAMLINED
- LOW PROFILE
- SIDE-EXITING CORDS
- PLUG & PLAY
- 6' AC CORD & PLUG (FLAT PLUG STANDARD)
- CUSTOMIZABLE CONFIGURATIONS AND FINISHES
- UL LISTED FOR MOUNTING IN FURNITURE
- 15A