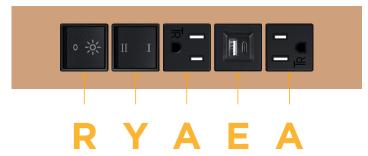

## **Module/Port Options:**

- **Tamper Resistant AC Receptacle**
- USB-A & USB-C (20W)
- Double USB-A (Fast Charging Ports 18W)
- HDMI
- CAT 6
- 12 RJ 12
- X Switched AC
- Y 3-Way Switch (Low Voltage)
- V USB-C (45W High Speed Charging Port)
- S USB-C (25W High Speed Charging Port)
- R Switched AC (Rocker Switch)
- D **Dimmer Switch**

## Modules/Ports:

- Tamper Resistant AC Receptacle
- USB-A & USB-C (20W)
- 3-Way Switch
- Switched AC (Rocker Switch)