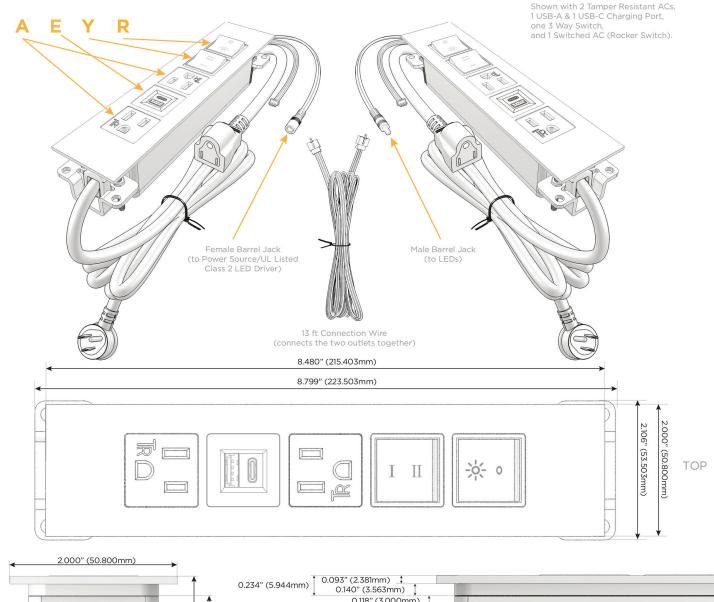

### AC POWER & DATA CONNECTIVITY SOLUTION

M-POWER-5T-AEAYR-CUATP(2)

Distributed by

Mormax Company, Inc.

914-699-0101

sales@mormax.com 8 Westchester Plaza mormax.com Elmsford, NY 10523

Metro Light & Power's line of power & data solutions offers sophisticated design elements combined with greater ease of installation. Streamlined and low-profile, enhanced by side-exiting cords, our outlets advance the industry with their cutting edge look and feel. We believe flexibility is key, and we provide a variety of mounting options, including the ability to mount in limited spaces. Our outlets are available in many finishes and configurations, in addition to a custom color and finish capability for our clients.

## **Module/Port Options:**

- **Tamper Resistant AC Receptacle**
- USB-A & USB-C (20W)
- Double USB-A (Fast Charging Ports 18W)
- HDMI
- CAT 6
- 12 RJ 12
- X Switched AC
- Y 3-Way Switch (Low Voltage)
- V USB-C (45W High Speed Charging Port)
- S USB-C (25W High Speed Charging Port)
- R Switched AC (Rocker Switch)
- D **Dimmer Switch**

## Plug:

Supplied with Low Profile Flat 45° Angle 120 VAC

Optional Standard Straight 120 VAC Plug

Optional Straight 120 VAC Pass-through Plug

- CLEAN, COMPACT DESIGN
- **STREAMLINED**
- LOW PROFILE
- SIDE-EXITING CORDS
- **PLUG & PLAY**
- 6' AC CORD & PLUG (FLAT PLUG STANDARD)
- **CUSTOMIZABLE CONFIGURATIONS AND FINISHES**
- **UL LISTED FOR MOUNTING IN FURNITURE**
- 15A

UL LISTED AND APPROVED FOR USE ONLY WITH METRO LIGHT & POWER'S UL LISTED LEDS & CLASS 2 UL LISTED LED DRIVERS

Specs:

## Modules/Ports:

- Tamper Resistant AC Receptacle
- USB-A & USB-C (20W)
- 3-Way Switch
- Switched AC (Rocker Switch)