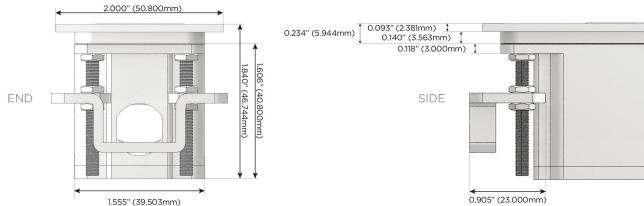

## Plug:

Supplied with Low Profile Flat 45° Angle 120 VAC

Optional Standard Straight 120 VAC Plug

Optional Straight 120 VAC Pass-through Plug

- CLEAN, COMPACT DESIGN
- **STREAMLINED**
- LOW PROFILE
- SIDE-EXITING CORDS
- **PLUG & PLAY**
- 6' AC CORD & PLUG (FLAT PLUG STANDARD)
- **CUSTOMIZABLE CONFIGURATIONS AND FINISHES**
- **UL LISTED FOR MOUNTING IN FURNITURE**
- 15A