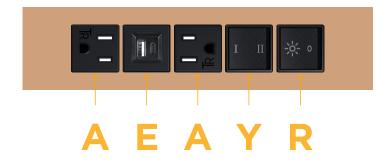

## **Module/Port Options:**

- **Tamper Resistant AC Receptacle**
- USB-A & USB-C (20W)
- Double USB-A (Fast Charging Ports 18W)
- HDMI
- CAT 6
- 12 RJ 12
- X Switched AC
- Y 3-Way Switch (Low Voltage)
- V USB-C (45W High Speed Charging Port)
- S USB-C (25W High Speed Charging Port)
- R Switched AC (Rocker Switch)
- D **Dimmer Switch**

## Modules/Ports:

- Tamper Resistant AC Receptacle
- USB-A & USB-C (20W)
- 3-Way Switch
- Switched AC (Rocker Switch)