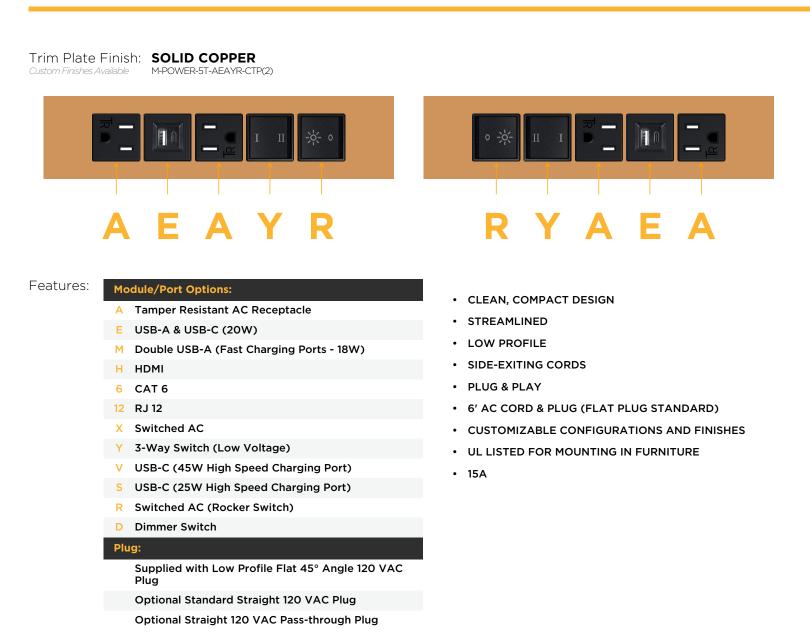

## M-POWER-5T

## AC POWER & DATA CONNECTIVITY SOLUTION

M-POWER-5T-AEAYR-CTP(2)

Distributed by

Mormax Company, Inc. 8 Westchester Plaza Elmsford, NY 10523

© 2024 Metro Light & Power, LLC. All rights reserved. US Patent No(s) 10,841,990; 10,847,959; other Patents Pending Metro Light & Power, LLC | 11 Smith St Englewood, NJ 07631 | T: 201-416-4160 | F: 208-979-4613 | info@metrolightandpower.com | www.metrolightandpower.com