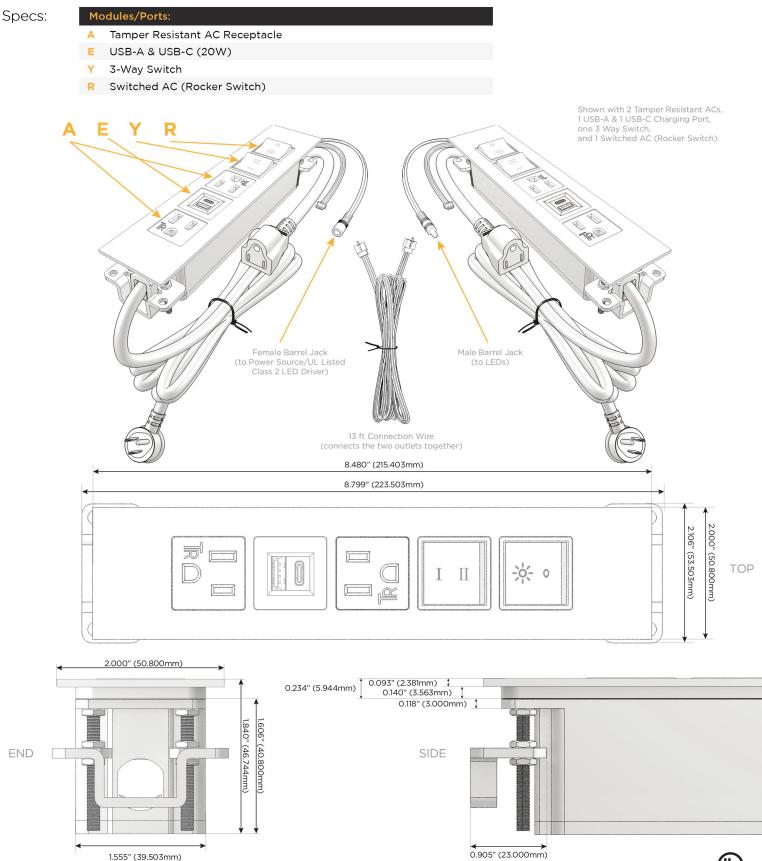

## M-POWER-5T

## AC POWER & DATA CONNECTIVITY SOLUTION

M-POWER-5T-AEAYR-CTP(2)

Distributed by

Mormax Company, Inc. 8 Westchester Plaza Elmsford, NY 10523

© 2024 Metro Light & Power, LLC. All rights reserved. US Patent No(s) 10,841,990; 10,847,959; other Patents Pending Metro Light & Power, LLC | 11 Smith St Englewood, NJ 07631 | T: 201-416-4160 | F: 208-979-4613 | info@metrolightandpower.com | www.metrolightandpower.com