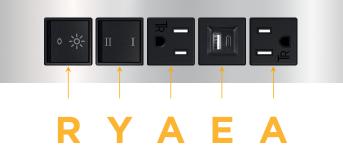

### **Module/Port Options:**

- Α **Tamper Resistant AC Receptacle**
- USB-A & USB-C (20W) E
- Double USB-A (Fast Charging Ports 18W) M
- н HDMI
- CAT 6 6
- 12 RJ 12
- X Switched AC
- Y 3-Way Switch (Low Voltage)
- V USB-C (45W High Speed Charging Port)
- S USB-C (25W High Speed Charging Port)
- R Switched AC (Rocker Switch)
- D **Dimmer Switch**