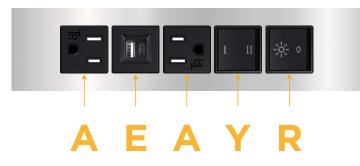

### **Module/Port Options:**

- Α **Tamper Resistant AC Receptacle**
- USB-A & USB-C (20W) E
- Double USB-A (Fast Charging Ports 18W) M
- н HDMI
- CAT 6 6
- 12 RJ 12
- X Switched AC
- Y 3-Way Switch (Low Voltage)
- V USB-C (45W High Speed Charging Port)
- S USB-C (25W High Speed Charging Port)
- R Switched AC (Rocker Switch)
- D **Dimmer Switch**