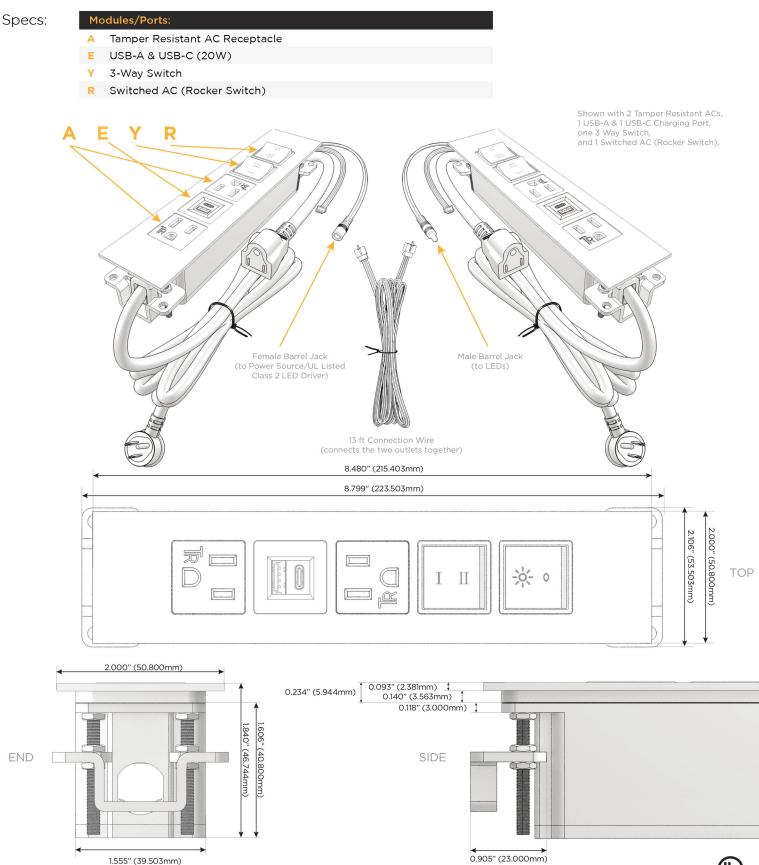

### **Module/Port Options:**

- Α **Tamper Resistant AC Receptacle**
- USB-A & USB-C (20W) E
- Double USB-A (Fast Charging Ports 18W) M
- н HDMI
- CAT 6 6
- 12 RJ 12
- X Switched AC
- Y 3-Way Switch (Low Voltage)
- V USB-C (45W High Speed Charging Port)
- S USB-C (25W High Speed Charging Port)
- R Switched AC (Rocker Switch)
- D **Dimmer Switch**

### Plug:

Supplied with Low Profile Flat 45° Angle 120 VAC Plug

**Optional Standard Straight 120 VAC Plug** 

**Optional Straight 120 VAC Pass-through Plug** 

- CLEAN, COMPACT DESIGN
- STREAMLINED
- LOW PROFILE
- SIDE-EXITING CORDS
- **PLUG & PLAY**
- 6' AC CORD & PLUG (FLAT PLUG STANDARD)
- CUSTOMIZABLE CONFIGURATIONS AND FINISHES
- **UL LISTED FOR MOUNTING IN FURNITURE**
- 15A

UL LISTED AND APPROVED FOR USE ONLY WITH METRO LIGHT & POWER'S UL LISTED LEDS & CLASS 2 UL LISTED LED DRIVERS