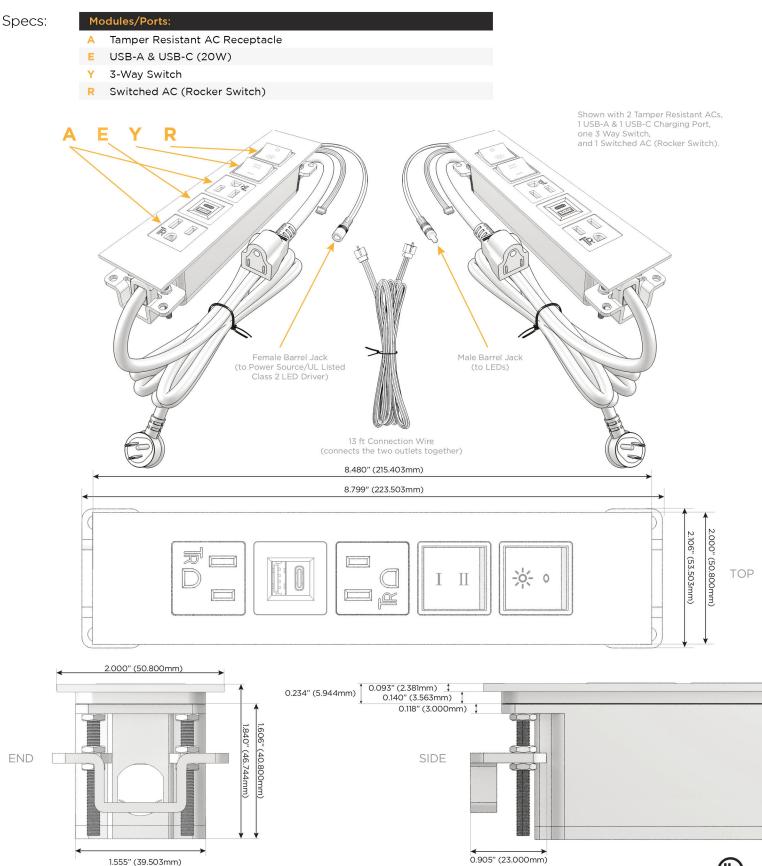

# **Module/Port Options:**

- Α **Tamper Resistant AC Receptacle**
- USB-A & USB-C (20W) E
- Double USB-A (Fast Charging Ports 18W) M
- н HDMI
- CAT 6 6
- 12 RJ 12
- X Switched AC
- 3-Way Switch (Low Voltage) Y
- V USB-C (45W High Speed Charging Port)
- S USB-C (25W High Speed Charging Port)
- R Switched AC (Rocker Switch)
- D **Dimmer Switch**

## Plug:

Supplied with Low Profile Flat 45° Angle 120 VAC Plug

**Optional Standard Straight 120 VAC Plug** 

**Optional Straight 120 VAC Pass-through Plug** 

- CLEAN, COMPACT DESIGN
- STREAMLINED
- LOW PROFILE
- SIDE-EXITING CORDS
- **PLUG & PLAY**
- 6' AC CORD & PLUG (FLAT PLUG STANDARD)
- CUSTOMIZABLE CONFIGURATIONS AND FINISHES
- **UL LISTED FOR MOUNTING IN FURNITURE**
- 15A