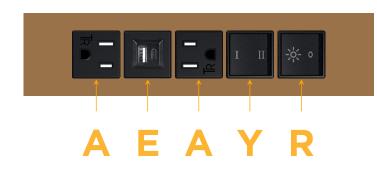

# **Module/Port Options:**

- Α **Tamper Resistant AC Receptacle**
- USB-A & USB-C (20W) E
- Double USB-A (Fast Charging Ports 18W) M
- н HDMI
- CAT 6 6
- 12 RJ 12
- X Switched AC
- 3-Way Switch (Low Voltage) Y
- V USB-C (45W High Speed Charging Port)
- S USB-C (25W High Speed Charging Port)
- R Switched AC (Rocker Switch)
- D **Dimmer Switch**