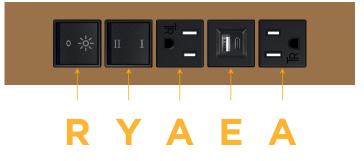

# **Module/Port Options:**

- Α **Tamper Resistant AC Receptacle**
- USB-A & USB-C (20W) E
- Double USB-A (Fast Charging Ports 18W) M
- н HDMI
- CAT 6 6
- 12 RJ 12
- X Switched AC
- 3-Way Switch (Low Voltage) Y
- V USB-C (45W High Speed Charging Port)
- S USB-C (25W High Speed Charging Port)
- R Switched AC (Rocker Switch)
- D **Dimmer Switch**