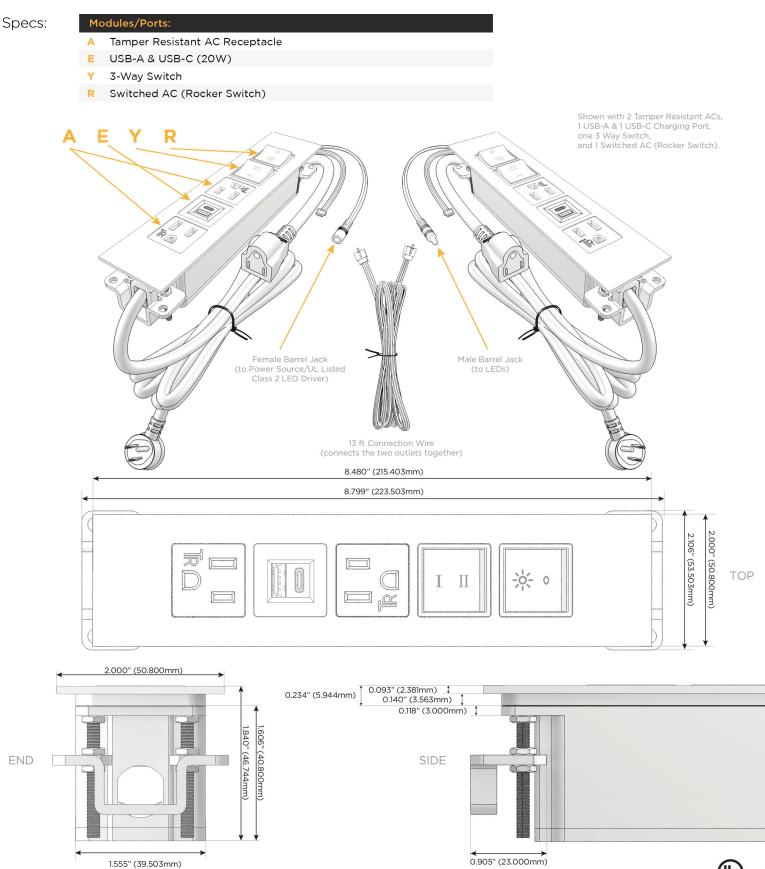

#### **Module/Port Options:**

- Α **Tamper Resistant AC Receptacle**
- USB-A & USB-C (20W) E
- Double USB-A (Fast Charging Ports 18W) M
- н HDMI
- CAT 6 6
- 12 RJ 12
- X Switched AC
- 3-Way Switch (Low Voltage) Y
- V USB-C (45W High Speed Charging Port)
- S USB-C (25W High Speed Charging Port)
- R Switched AC (Rocker Switch)
- D **Dimmer Switch**

#### Plug:

Supplied with Low Profile Flat 45° Angle 120 VAC Plug

**Optional Standard Straight 120 VAC Plug** 

**Optional Straight 120 VAC Pass-through Plug** 

- CLEAN, COMPACT DESIGN
- STREAMLINED
- LOW PROFILE
- SIDE-EXITING CORDS
- **PLUG & PLAY**
- 6' AC CORD & PLUG (FLAT PLUG STANDARD)
- CUSTOMIZABLE CONFIGURATIONS AND FINISHES
- **UL LISTED FOR MOUNTING IN FURNITURE**
- 15A

UL LISTED AND APPROVED FOR USE ONLY WITH METRO LIGHT & POWER'S UL LISTED LEDS & CLASS 2 UL LISTED LED DRIVERS