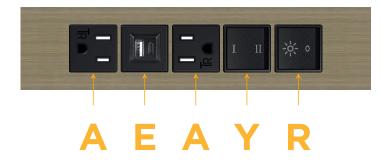

#### **Module/Port Options:**

- Α **Tamper Resistant AC Receptacle**
- USB-A & USB-C (20W) E
- Double USB-A (Fast Charging Ports 18W) M
- н HDMI
- CAT 6 6
- 12 RJ 12
- X Switched AC
- 3-Way Switch (Low Voltage) Y
- V USB-C (45W High Speed Charging Port)
- S USB-C (25W High Speed Charging Port)
- R Switched AC (Rocker Switch)
- D **Dimmer Switch**