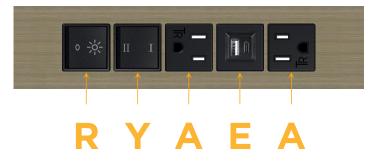

#### **Module/Port Options:**

- Α **Tamper Resistant AC Receptacle**
- USB-A & USB-C (20W) E
- Double USB-A (Fast Charging Ports 18W) M
- н HDMI
- CAT 6 6
- 12 RJ 12
- X Switched AC
- 3-Way Switch (Low Voltage) Y
- V USB-C (45W High Speed Charging Port)
- S USB-C (25W High Speed Charging Port)
- R Switched AC (Rocker Switch)
- D **Dimmer Switch**