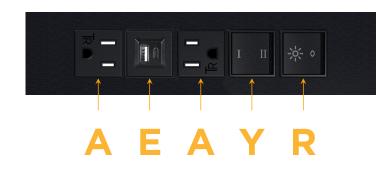

## **Module/Port Options:**

- Α **Tamper Resistant AC Receptacle**
- USB-A & USB-C (20W) Е
- Double USB-A (Fast Charging Ports 18W) M
- н HDMI
- CAT 6 6
- 12 RJ 12
- X Switched AC
- 3-Way Switch (Low Voltage) Y
- USB-C (45W High Speed Charging Port) V
- USB-C (25W High Speed Charging Port) S
- Switched AC (Rocker Switch) R
- D **Dimmer Switch**