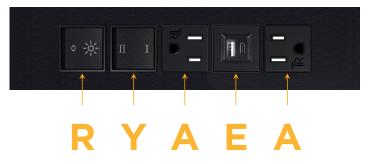

## **Module/Port Options:**

- Α **Tamper Resistant AC Receptacle**
- USB-A & USB-C (20W) Е
- Double USB-A (Fast Charging Ports 18W) M
- н HDMI
- CAT 6 6
- 12 RJ 12
- X Switched AC
- 3-Way Switch (Low Voltage) Y
- USB-C (45W High Speed Charging Port) V
- USB-C (25W High Speed Charging Port) S
- Switched AC (Rocker Switch) R
- D **Dimmer Switch**