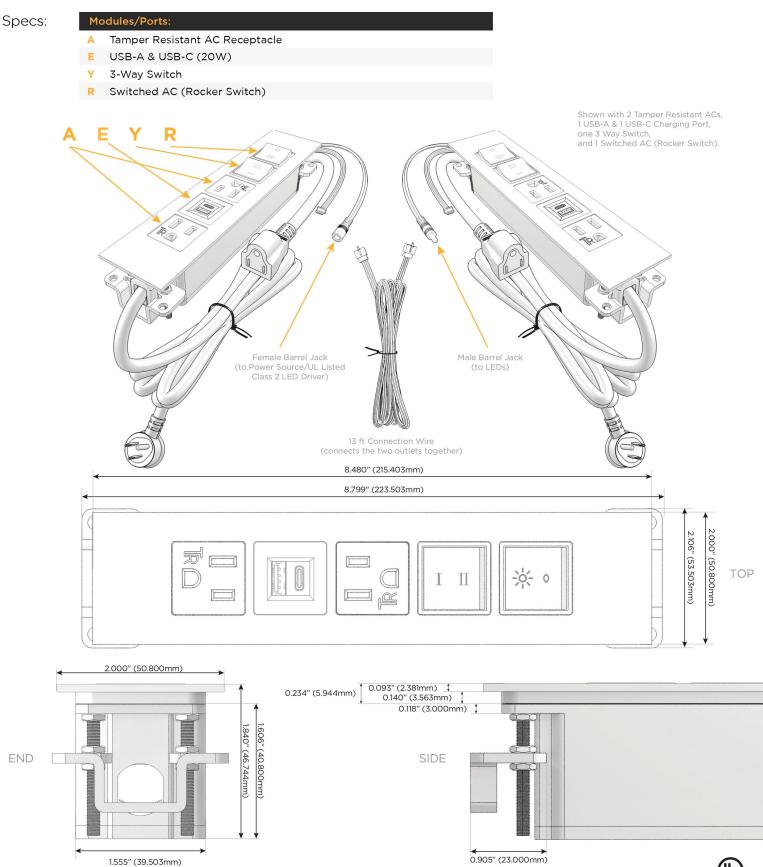

## **Module/Port Options:**

- Α **Tamper Resistant AC Receptacle**
- USB-A & USB-C (20W) Е
- Double USB-A (Fast Charging Ports 18W) M
- н HDMI
- CAT 6 6
- 12 RJ 12
- X Switched AC
- 3-Way Switch (Low Voltage) Y
- USB-C (45W High Speed Charging Port) V
- USB-C (25W High Speed Charging Port) S
- Switched AC (Rocker Switch) R
- D **Dimmer Switch**

#### Plug:

Supplied with Low Profile Flat 45° Angle 120 VAC Plug

**Optional Standard Straight 120 VAC Plug** 

**Optional Straight 120 VAC Pass-through Plug** 

- CLEAN, COMPACT DESIGN
- STREAMLINED
- LOW PROFILE
- SIDE-EXITING CORDS
- **PLUG & PLAY**
- 6' AC CORD & PLUG (FLAT PLUG STANDARD)
- CUSTOMIZABLE CONFIGURATIONS AND FINISHES
- **UL LISTED FOR MOUNTING IN FURNITURE**
- 15A

UL LISTED AND APPROVED FOR USE ONLY WITH METRO LIGHT & POWER'S UL LISTED LEDS & CLASS 2 UL LISTED LED DRIVERS