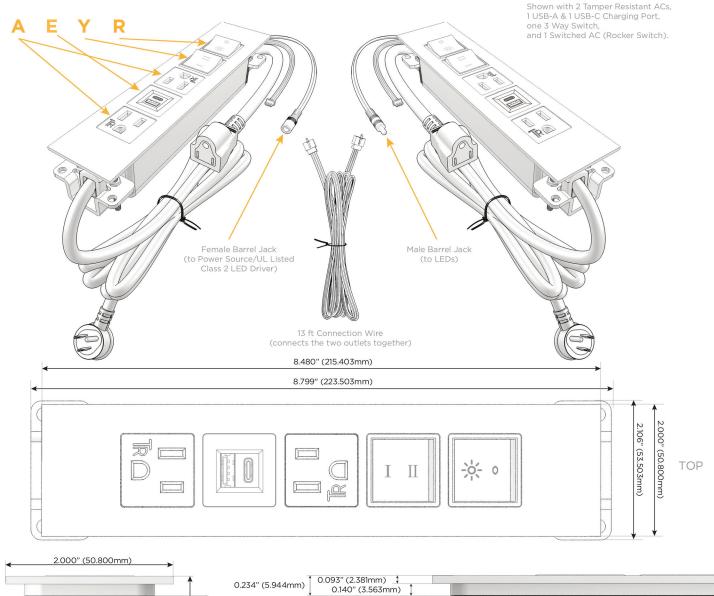

#### Features:

### **Module/Port Options:**

- **Tamper Resistant AC Receptacle**
- USB-A & USB-C (20W)
- Double USB-A (Fast Charging Ports 18W)
- HDMI
- CAT 6
- 12 RJ 12
- X Switched AC
- Y 3-Way Switch (Low Voltage)
- V USB-C (45W High Speed Charging Port)
- S USB-C (25W High Speed Charging Port)
- R Switched AC (Rocker Switch)
- D **Dimmer Switch**

UL LISTED AND APPROVED FOR USE ONLY WITH METRO LIGHT & POWER'S UL LISTED LEDS & CLASS 2 UL LISTED LED DRIVERS

Specs:

# Modules/Ports:

- Tamper Resistant AC Receptacle
- USB-A & USB-C (20W)
- 3-Way Switch
- Switched AC (Rocker Switch)