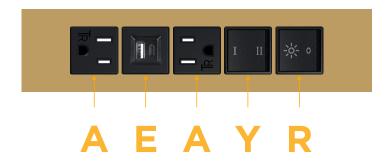

### **Module/Port Options:**

- **Tamper Resistant AC Receptacle**
- USB-A & USB-C (20W)
- Double USB-A (Fast Charging Ports 18W)
- HDMI
- CAT 6
- 12 RJ 12
- X Switched AC
- Y 3-Way Switch (Low Voltage)
- V USB-C (45W High Speed Charging Port)
- S USB-C (25W High Speed Charging Port)
- R Switched AC (Rocker Switch)
- D **Dimmer Switch**

# Modules/Ports:

- Tamper Resistant AC Receptacle
- USB-A & USB-C (20W)
- 3-Way Switch
- Switched AC (Rocker Switch)