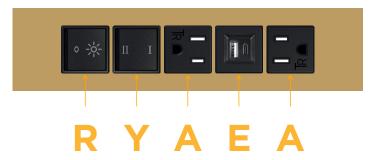

### **Module/Port Options:**

- **Tamper Resistant AC Receptacle**
- USB-A & USB-C (20W)
- Double USB-A (Fast Charging Ports 18W)
- HDMI
- CAT 6
- 12 RJ 12
- X Switched AC
- Y 3-Way Switch (Low Voltage)
- V USB-C (45W High Speed Charging Port)
- S USB-C (25W High Speed Charging Port)
- R Switched AC (Rocker Switch)
- D **Dimmer Switch**

# Modules/Ports:

- Tamper Resistant AC Receptacle
- USB-A & USB-C (20W)
- 3-Way Switch
- Switched AC (Rocker Switch)