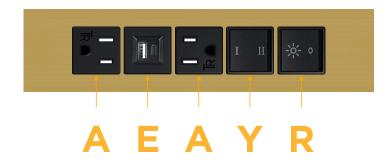

#### **Module/Port Options:**

- **Tamper Resistant AC Receptacle**
- USB-A & USB-C (20W)
- Double USB-A (Fast Charging Ports 18W)
- HDMI
- CAT 6
- 12 RJ 12
- X Switched AC
- Y 3-Way Switch (Low Voltage)
- V USB-C (45W High Speed Charging Port)
- S USB-C (25W High Speed Charging Port)
- R Switched AC (Rocker Switch)
- D **Dimmer Switch**

## Modules/Ports:

- A Tamper Resistant AC Receptacle
- E USB-A & USB-C (20W)
- Y 3-Way Switch
- R Switched AC (Rocker Switch)