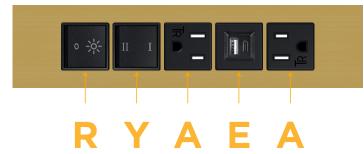

#### **Module/Port Options:**

- **Tamper Resistant AC Receptacle**
- USB-A & USB-C (20W)
- Double USB-A (Fast Charging Ports 18W)
- HDMI
- CAT 6
- 12 RJ 12
- X Switched AC
- Y 3-Way Switch (Low Voltage)
- V USB-C (45W High Speed Charging Port)
- S USB-C (25W High Speed Charging Port)
- R Switched AC (Rocker Switch)
- D **Dimmer Switch**

## Modules/Ports:

- A Tamper Resistant AC Receptacle
- E USB-A & USB-C (20W)
- Y 3-Way Switch
- R Switched AC (Rocker Switch)