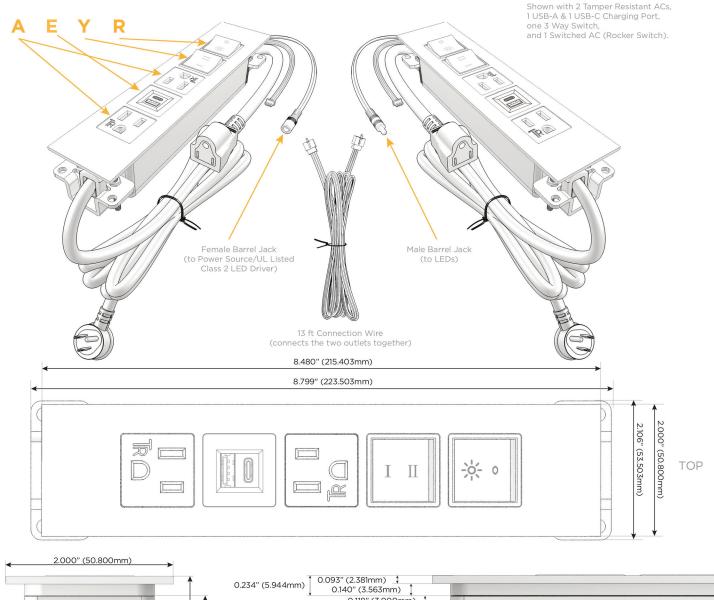

#### **Module/Port Options:**

- **Tamper Resistant AC Receptacle**
- USB-A & USB-C (20W)
- Double USB-A (Fast Charging Ports 18W)
- HDMI
- CAT 6
- 12 RJ 12
- X Switched AC
- Y 3-Way Switch (Low Voltage)
- V USB-C (45W High Speed Charging Port)
- S USB-C (25W High Speed Charging Port)
- R Switched AC (Rocker Switch)
- D **Dimmer Switch**

## Modules/Ports:

- A Tamper Resistant AC Receptacle
- E USB-A & USB-C (20W)
- Y 3-Way Switch
- R Switched AC (Rocker Switch)