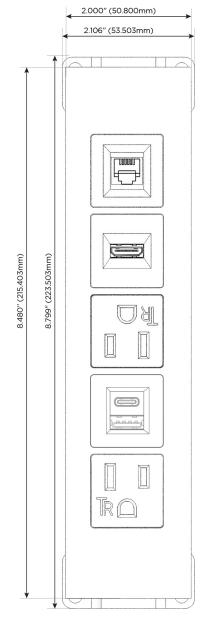

Trim Plate Finish: MAGNESIUM (ABS)

Custom Finishes Available M-POWER-5T-AEAH12-MATP

### **Module/Port Options:**

- A Tamper Resistant AC Receptacle
- E USB-A & USB-C (20W)
- M Double USB-A (Fast Charging Ports 18W)
- H HDMI
- 6 CAT 6
- 12 RJ 12
- X Switched AC
- Y 3-Way Switch (Low Voltage)
- V USB-C (45W High Speed Charging Port)
- S USB-C (25W High Speed Charging Port)
- R Switched AC (Rocker Switch)
- **D** Dimmer Switch

mormax.com

\_\_\_\_

Modules/Ports:

A Tamper Resistant AC Receptacle

E USB-A & USB-C (20W)

H HDMI

12 RJ 12