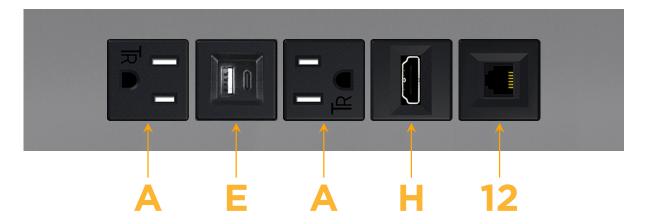

### **Module/Port Options:**

- A Tamper Resistant AC Receptacle
- E USB-A & USB-C (20W)
- M Double USB-A (Fast Charging Ports 18W)
- H HDMI
- 6 CAT 6
- 12 RJ 12
- X Switched AC
- Y 3-Way Switch (Low Voltage)
- V USB-C (45W High Speed Charging Port)
- S USB-C (25W High Speed Charging Port)
- R Switched AC (Rocker Switch)
- **D** Dimmer Switch

mormax.com

\_\_\_\_

Modules/Ports:

A Tamper Resistant AC Receptacle

E USB-A & USB-C (20W)

H HDMI

12 RJ 12