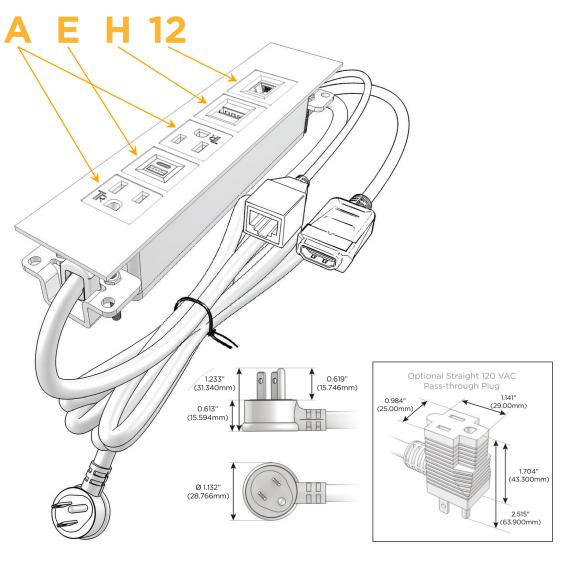

### **Module/Port Options:**

- A Tamper Resistant AC Receptacle
- E USB-A & USB-C (20W)
- M Double USB-A (Fast Charging Ports 18W)
- H HDMI
- 6 CAT 6
- 12 RJ 12
- X Switched AC
- Y 3-Way Switch (Low Voltage)
- V USB-C (45W High Speed Charging Port)
- S USB-C (25W High Speed Charging Port)
- R Switched AC (Rocker Switch)
- **D** Dimmer Switch

### Plug:

Supplied with Low Profile Flat 45° Angle 120 VAC Plug

Optional Standard Straight 120 VAC Plug

Optional Straight 120 VAC Pass-through Plug

- CLEAN, COMPACT DESIGN
- STREAMLINED
- LOW PROFILE
- SIDE-EXITING CORDS
- PLUG & PLAY
- 6' AC CORD & PLUG (FLAT PLUG STANDARD)
- CUSTOMIZABLE CONFIGURATIONS AND FINISHES
- UL LISTED FOR MOUNTING IN FURNITURE
- 15A

mormax.com

\_\_\_\_

Modules/Ports:

A Tamper Resistant AC Receptacle

E USB-A & USB-C (20W)

H HDMI

12 RJ 12