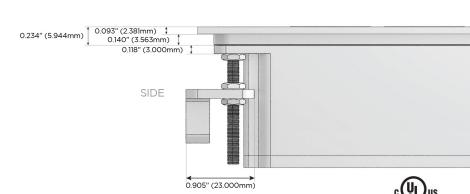

rging Port)
- S USB-C (25W High Speed Charging Port)
- R Switched AC (Rocker Switch)
- Dimmer Switch

#### Plug:

Supplied with Low Profile Flat 45° Angle 120 VAC Plug

Optional Standard Straight 120 VAC Plug

Optional Straight 120 VAC Pass-through Plug

- CLEAN, COMPACT DESIGN
- STREAMLINED
- LOW PROFILE
- SIDE-EXITING CORDS
- PLUG & PLAY
- 6' AC CORD & PLUG (FLAT PLUG STANDARD)
- CUSTOMIZABLE CONFIGURATIONS AND FINISHES
- UL LISTED FOR MOUNTING IN FURNITURE
- 15A





#### AC POWER & DATA CONNECTIVITY SOLUTION

M-POWER-5T-AEAH12-CTP

Specs:

# Distributed by



Mormax Company, Inc.

8 Westchester Plaza

Elmsford, NY 10523

<u>&</u>

914-699-0101

 $\subseteq$ 

sales@mormax.com

TOI

TOP

mormax.com



- A Tamper Resistant AC Receptacle
- E USB-A & USB-C (20W)
- H HDMI
- 12 RJ 12