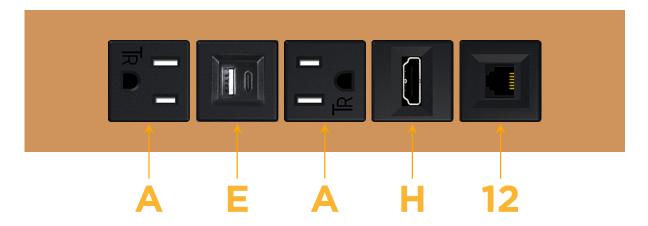

## **Module/Port Options:**

- A Tamper Resistant AC Receptacle
- E USB-A & USB-C (20W)
- M Double USB-A (Fast Charging Ports 18W)
- H HDMI
- 6 CAT 6
- 12 RJ 12
- X Switched AC
- Y 3-Way Switch (Low Voltage)
- V USB-C (45W High Speed Charging Port)
- S USB-C (25W High Speed Charging Port)
- R Switched AC (Rocker Switch)
- Dimmer Switch

TOI

TOP

mormax.com

- A Tamper Resistant AC Receptacle
- E USB-A & USB-C (20W)
- H HDMI
- 12 RJ 12