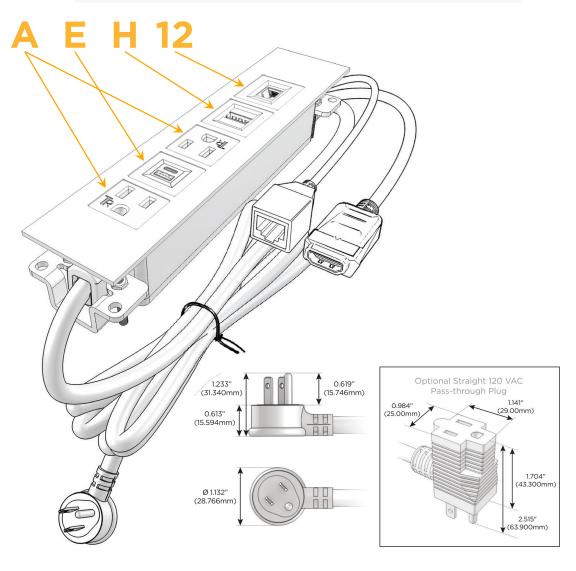

## **Module/Port Options:**

- A Tamper Resistant AC Receptacle
- E USB-A & USB-C (20W)
- M Double USB-A (Fast Charging Ports 18W)
- H HDMI
- 6 CAT 6
- 12 RJ 12
- X Switched AC
- Y 3-Way Switch (Low Voltage)
- V USB-C (45W High Speed Charging Port)
- S USB-C (25W High Speed Charging Port)
- R Switched AC (Rocker Switch)
- Dimmer Switch

#### Plug:

Supplied with Low Profile Flat 45° Angle 120 VAC Plug

Optional Standard Straight 120 VAC Plug

Optional Straight 120 VAC Pass-through Plug

- CLEAN, COMPACT DESIGN
- STREAMLINED
- LOW PROFILE
- SIDE-EXITING CORDS
- PLUG & PLAY
- 6' AC CORD & PLUG (FLAT PLUG STANDARD)
- CUSTOMIZABLE CONFIGURATIONS AND FINISHES
- UL LISTED FOR MOUNTING IN FURNITURE
- 15A

TOI

TOP

mormax.com

- A Tamper Resistant AC Receptacle
- E USB-A & USB-C (20W)
- H HDMI
- 12 RJ 12