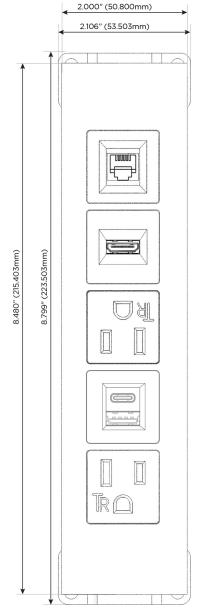

## **Module/Port Options:**

- A Tamper Resistant AC Receptacle
- E USB-A & USB-C (20W)
- M Double USB-A (Fast Charging Ports 18W)
- H HDMI
- 6 CAT 6
- 12 RJ 12
- X Switched AC
- Y 3-Way Switch (Low Voltage)
- V USB-C (45W High Speed Charging Port)
- S USB-C (25W High Speed Charging Port)
- R Switched AC (Rocker Switch)
- Dimmer Switch