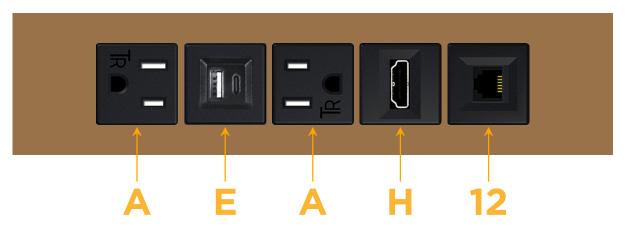

# Module/Port Options:

- **Tamper Resistant AC Receptacle** Α
- USB-A & USB-C (20W) E
- Double USB-A (Fast Charging Ports 18W) Μ
- HDMI H.
- CAT 6 6
- 12 RJ 12
- X Switched AC
- Y 3-Way Switch (Low Voltage)
- V USB-C (45W High Speed Charging Port)
- S USB-C (25W High Speed Charging Port)
- R Switched AC (Rocker Switch)
- D Dimmer Switch