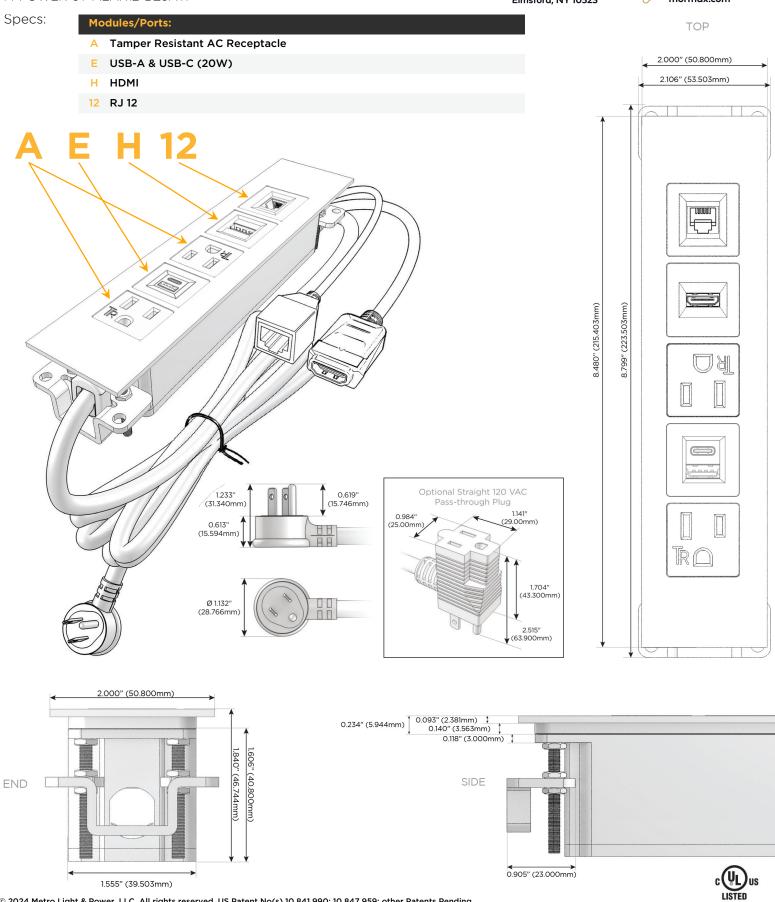

# Module/Port Options:

- **Tamper Resistant AC Receptacle** Α
- USB-A & USB-C (20W) E
- Double USB-A (Fast Charging Ports 18W) Μ
- HDMI H.
- CAT 6 6
- 12 RJ 12
- X Switched AC
- Y 3-Way Switch (Low Voltage)
- V USB-C (45W High Speed Charging Port)
- S USB-C (25W High Speed Charging Port)
- R Switched AC (Rocker Switch)
- D Dimmer Switch

### Plug:

Supplied with Low Profile Flat 45° Angle 120 VAC Plug

**Optional Standard Straight 120 VAC Plug** 

Optional Straight 120 VAC Pass-through Plug

- CLEAN, COMPACT DESIGN
- STREAMLINED
- LOW PROFILE
- SIDE-EXITING CORDS
- **PLUG & PLAY**
- 6' AC CORD & PLUG (FLAT PLUG STANDARD)
- CUSTOMIZABLE CONFIGURATIONS AND FINISHES
- UL LISTED FOR MOUNTING IN FURNITURE
- 15A