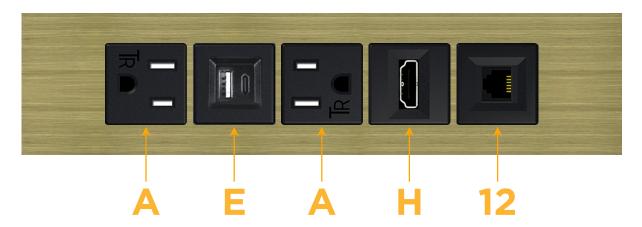

## **Module/Port Options:**

- A Tamper Resistant AC Receptacle
- E USB-A & USB-C (20W)
- M Double USB-A (Fast Charging Ports 18W)
- H HDMI
- 6 CAT 6
- 12 RJ 12
- X Switched AC
- Y 3-Way Switch (Low Voltage)
- V USB-C (45W High Speed Charging Port)
- S USB-C (25W High Speed Charging Port)
- R Switched AC (Rocker Switch)
- **D** Dimmer Switch

# Distributed by

Mormax Company, Inc.

 $\boxtimes$ 

914-699-0101

8 Westchester Plaza Elmsford, NY 10523 sales@mormax.com mormax.com

TOP

A Tamper Resistant AC Receptacle

E USB-A & USB-C (20W)

H HDMI

12 RJ 12