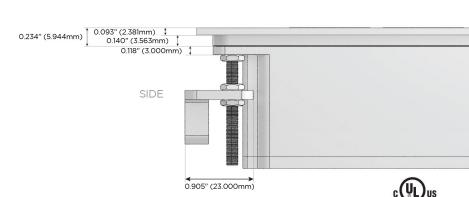

### Plug:

Supplied with Low Profile Flat 45° Angle 120 VAC Plug

Optional Standard Straight 120 VAC Plug

Optional Straight 120 VAC Pass-through Plug

- CLEAN, COMPACT DESIGN
- STREAMLINED
- LOW PROFILE
- SIDE-EXITING CORDS
- PLUG & PLAY
- 6' AC CORD & PLUG (FLAT PLUG STANDARD)
- CUSTOMIZABLE CONFIGURATIONS AND FINISHES
- UL LISTED FOR MOUNTING IN FURNITURE
- 15A