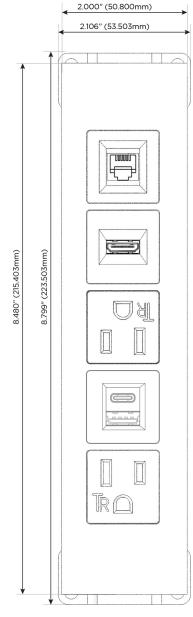

## **Module/Port Options:**

- A Tamper Resistant AC Receptacle
- E USB-A & USB-C (20W)
- M Double USB-A (Fast Charging Ports 18W)
- H HDMI
- 6 CAT 6
- 12 RJ 12
- X Switched AC
- Y 3-Way Switch (Low Voltage)
- V USB-C (45W High Speed Charging Port)
- S USB-C (25W High Speed Charging Port)
- R Switched AC (Rocker Switch)
- **D** Dimmer Switch

# Distributed by

Mormax Company, Inc.

 $\boxtimes$ 

914-699-0101

8 Westchester Plaza Elmsford, NY 10523 sales@mormax.com mormax.com

TOP

A Tamper Resistant AC Receptacle

E USB-A & USB-C (20W)

H HDMI

12 RJ 12