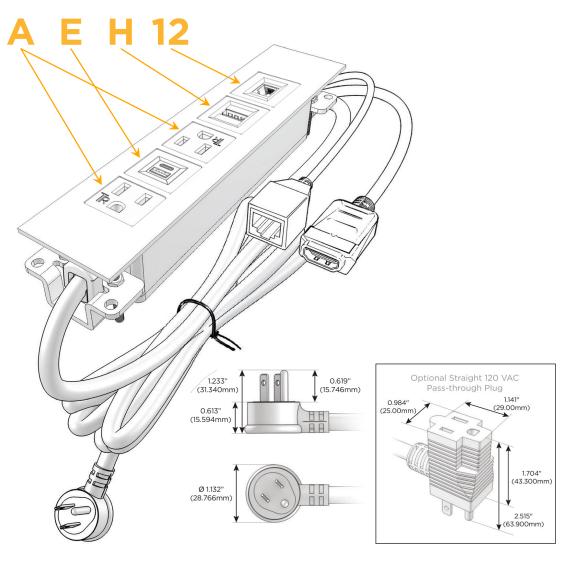

## **Module/Port Options:**

- A Tamper Resistant AC Receptacle
- E USB-A & USB-C (20W)
- M Double USB-A (Fast Charging Ports 18W)
- H HDMI
- 6 CAT 6
- 12 RJ 12
- X Switched AC
- Y 3-Way Switch (Low Voltage)
- V USB-C (45W High Speed Charging Port)
- S USB-C (25W High Speed Charging Port)
- R Switched AC (Rocker Switch)
- **D** Dimmer Switch

### Plug:

Supplied with Low Profile Flat 45° Angle 120 VAC Plug

Optional Standard Straight 120 VAC Plug

Optional Straight 120 VAC Pass-through Plug

- CLEAN, COMPACT DESIGN
- STREAMLINED
- LOW PROFILE
- SIDE-EXITING CORDS
- PLUG & PLAY
- 6' AC CORD & PLUG (FLAT PLUG STANDARD)
- CUSTOMIZABLE CONFIGURATIONS AND FINISHES
- UL LISTED FOR MOUNTING IN FURNITURE
- 15A

# Distributed by

Mormax Company, Inc.

 $\boxtimes$ 

914-699-0101

8 Westchester Plaza Elmsford, NY 10523 sales@mormax.com mormax.com

TOP

A Tamper Resistant AC Receptacle

E USB-A & USB-C (20W)

H HDMI

12 RJ 12