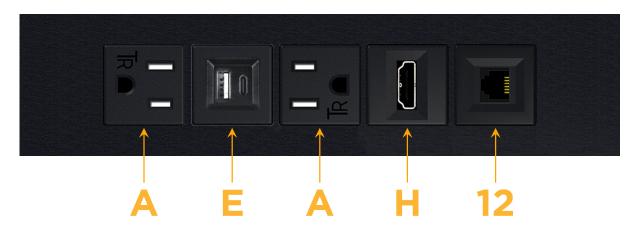

### Module/Port Options:

- **Tamper Resistant AC Receptacle** Α
- USB-A & USB-C (20W) E
- Double USB-A (Fast Charging Ports 18W) Μ
- HDMI H.
- CAT 6 6
- 12 RJ 12
- X Switched AC
- 3-Way Switch (Low Voltage) Y
- V USB-C (45W High Speed Charging Port)
- S USB-C (25W High Speed Charging Port)
- R Switched AC (Rocker Switch)
- D **Dimmer Switch**

## AC POWER & DATA CONNECTIVITY SOLUTION

HDMI

RJ 12

M-POWER-5T-AEAH12-BATP

Α

Е

н 12

Specs: