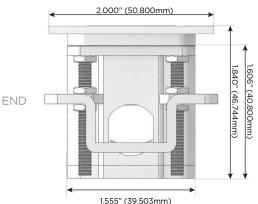

#### Plug:

Supplied with Low Profile Flat 45° Angle 120 VAC Plug

**Optional Standard Straight 120 VAC Plug** 

Optional Straight 120 VAC Pass-through Plug

- CLEAN, COMPACT DESIGN
- STREAMLINED
- LOW PROFILE
- SIDE-EXITING CORDS
- **PLUG & PLAY**
- 6' AC CORD & PLUG (FLAT PLUG STANDARD)
- CUSTOMIZABLE CONFIGURATIONS AND FINISHES
- UL LISTED FOR MOUNTING IN FURNITURE
- 15A