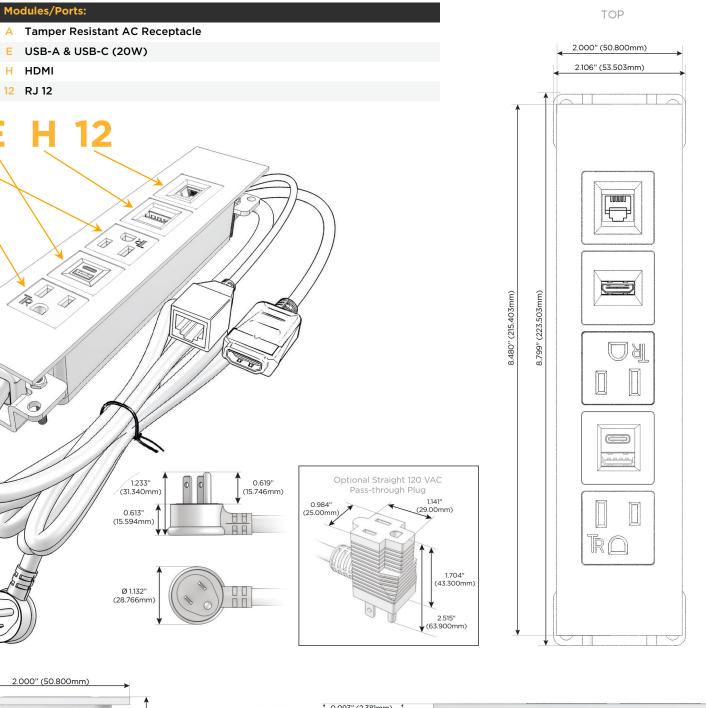

### Module/Port Options:

- **Tamper Resistant AC Receptacle** Α
- USB-A & USB-C (20W) E
- Double USB-A (Fast Charging Ports 18W) Μ
- HDMI H.
- CAT 6 6
- 12 RJ 12
- X Switched AC
- 3-Way Switch (Low Voltage) Y
- V USB-C (45W High Speed Charging Port)
- S USB-C (25W High Speed Charging Port)
- R Switched AC (Rocker Switch)
- D **Dimmer Switch**

#### Plug:

Supplied with Low Profile Flat 45° Angle 120 VAC Plug

**Optional Standard Straight 120 VAC Plug** 

Optional Straight 120 VAC Pass-through Plug

- CLEAN, COMPACT DESIGN
- STREAMLINED
- LOW PROFILE
- SIDE-EXITING CORDS
- **PLUG & PLAY**
- 6' AC CORD & PLUG (FLAT PLUG STANDARD)
- CUSTOMIZABLE CONFIGURATIONS AND FINISHES
- UL LISTED FOR MOUNTING IN FURNITURE
- 15A

## AC POWER & DATA CONNECTIVITY SOLUTION

HDMI

RJ 12

M-POWER-5T-AEAH12-BATP

Α

Е

н 12

Specs: