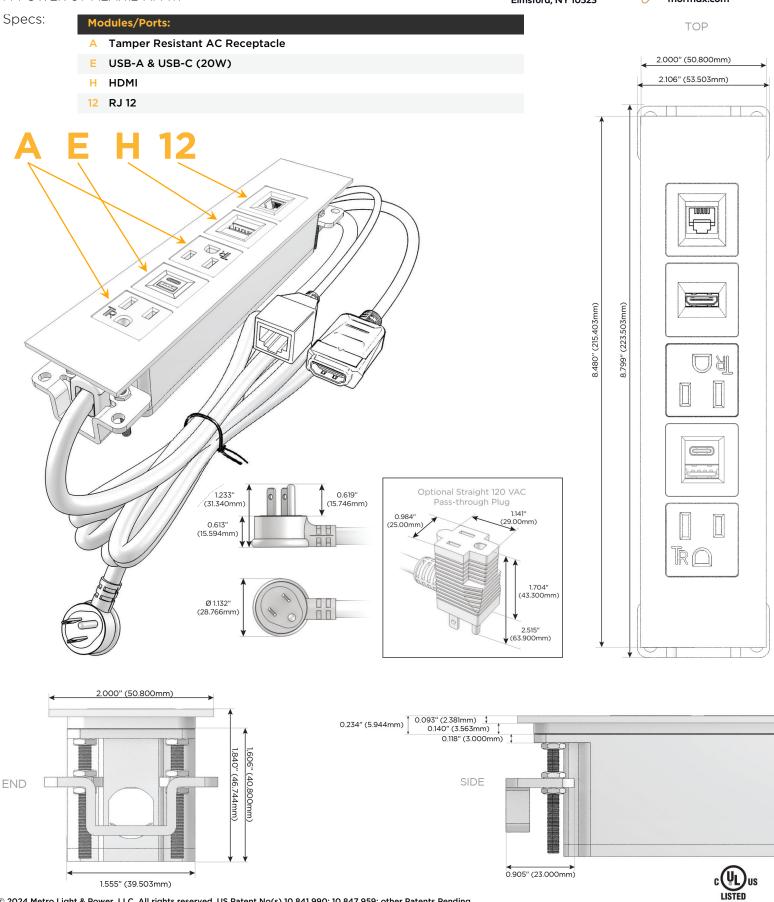

## Module/Port Options:

- **Tamper Resistant AC Receptacle** Α
- USB-A & USB-C (20W) E
- Double USB-A (Fast Charging Ports 18W) Μ
- HDMI H.
- CAT 6 6
- 12 RJ 12
- X Switched AC
- 3-Way Switch (Low Voltage) Y
- V USB-C (45W High Speed Charging Port)
- S USB-C (25W High Speed Charging Port)
- R Switched AC (Rocker Switch)
- D Dimmer Switch

### Plug:

Supplied with Low Profile Flat 45° Angle 120 VAC Plug

**Optional Standard Straight 120 VAC Plug** 

Optional Straight 120 VAC Pass-through Plug

- CLEAN, COMPACT DESIGN
- STREAMLINED
- LOW PROFILE
- SIDE-EXITING CORDS
- **PLUG & PLAY**
- 6' AC CORD & PLUG (FLAT PLUG STANDARD)
- CUSTOMIZABLE CONFIGURATIONS AND FINISHES
- UL LISTED FOR MOUNTING IN FURNITURE
- 15A