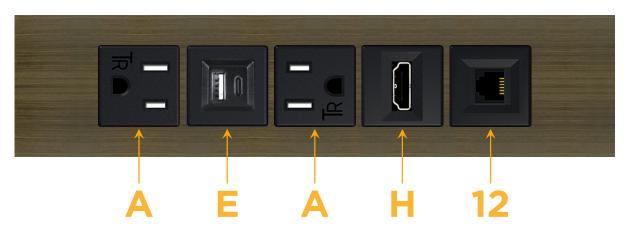

## Module/Port Options:

- **Tamper Resistant AC Receptacle** Α
- USB-A & USB-C (20W) E
- Double USB-A (Fast Charging Ports 18W) Μ
- HDMI H.
- CAT 6 6
- 12 RJ 12
- X Switched AC
- 3-Way Switch (Low Voltage) Y
- V USB-C (45W High Speed Charging Port)
- S USB-C (25W High Speed Charging Port)
- R Switched AC (Rocker Switch)
- D Dimmer Switch