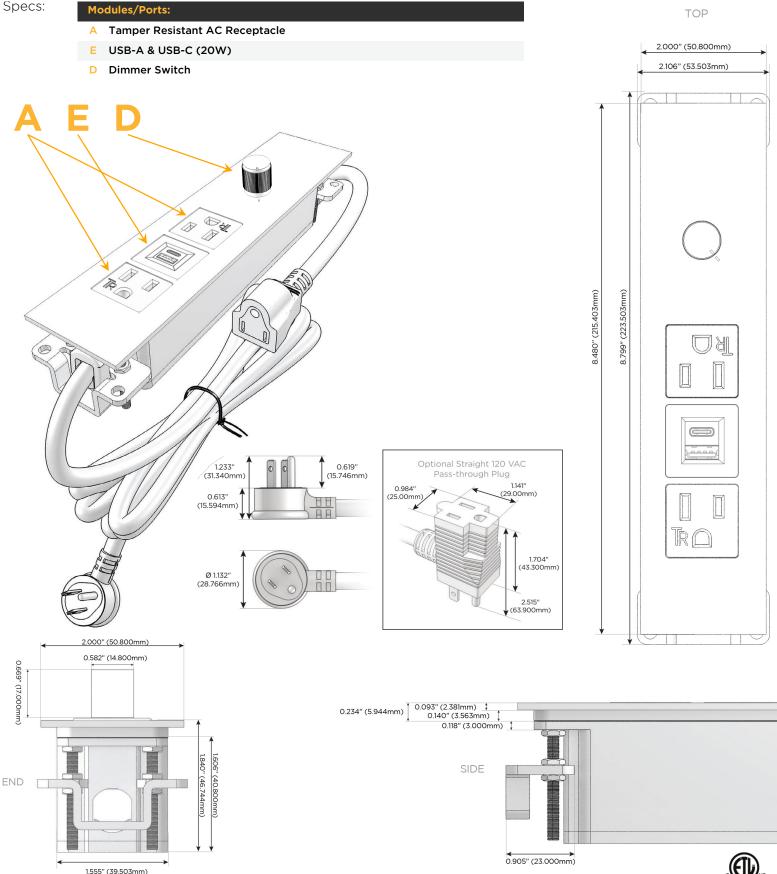

### **Module/Port Options:**

- A Tamper Resistant AC Receptacle
- E USB-A & USB-C (20W)
- M Double USB-A (Fast Charging Ports 18W)
- H HDMI
- 6 CAT 6
- 12 RJ 12
- X Switched AC
- Y 3-Way Switch (Low Voltage)
- V USB-C (45W High Speed Charging Port)
- S USB-C (25W High Speed Charging Port)
- R Switched AC (Rocker Switch)
- D Dimmer Switch

#### Plug:

Supplied with Low Profile Flat 45° Angle 120 VAC Plug

**Optional Standard Straight 120 VAC Plug** 

Optional Straight 120 VAC Pass-through Plug

- CLEAN, COMPACT DESIGN
- STREAMLINED
- LOW PROFILE
- SIDE-EXITING CORDS
- PLUG & PLAY
- 6' AC CORD & PLUG (FLAT PLUG STANDARD)
- CUSTOMIZABLE CONFIGURATIONS AND FINISHES
- ETL LISTED FOR MOUNTING IN FURNITURE
- 15A