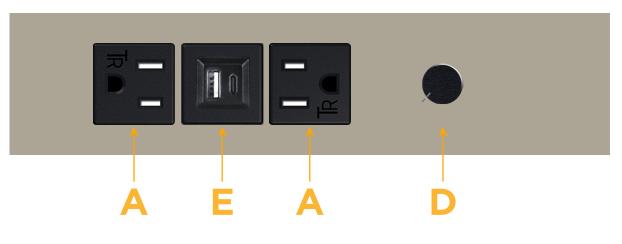

### **Module/Port Options:**

- A Tamper Resistant AC Receptacle
- E USB-A & USB-C (20W)
- M Double USB-A (Fast Charging Ports 18W)
- H HDMI
- 6 CAT 6
- 12 RJ 12
- X Switched AC
- Y 3-Way Switch (Low Voltage)
- V USB-C (45W High Speed Charging Port)
- S USB-C (25W High Speed Charging Port)
- R Switched AC (Rocker Switch)
- D Dimmer Switch