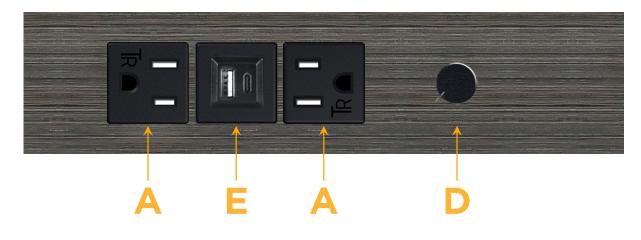

## Module/Port Options:

- A Tamper Resistant AC Receptacle
- E USB-A & USB-C (20W)
- M Double USB-A (Fast Charging Ports 18W)
- H HDMI
- 6 CAT 6
- 12 RJ 12
- X Switched AC
- Y 3-Way Switch (Low Voltage)
- V USB-C (45W High Speed Charging Port)
- S USB-C (25W High Speed Charging Port)
- R Switched AC (Rocker Switch)
- D Dimmer Switch