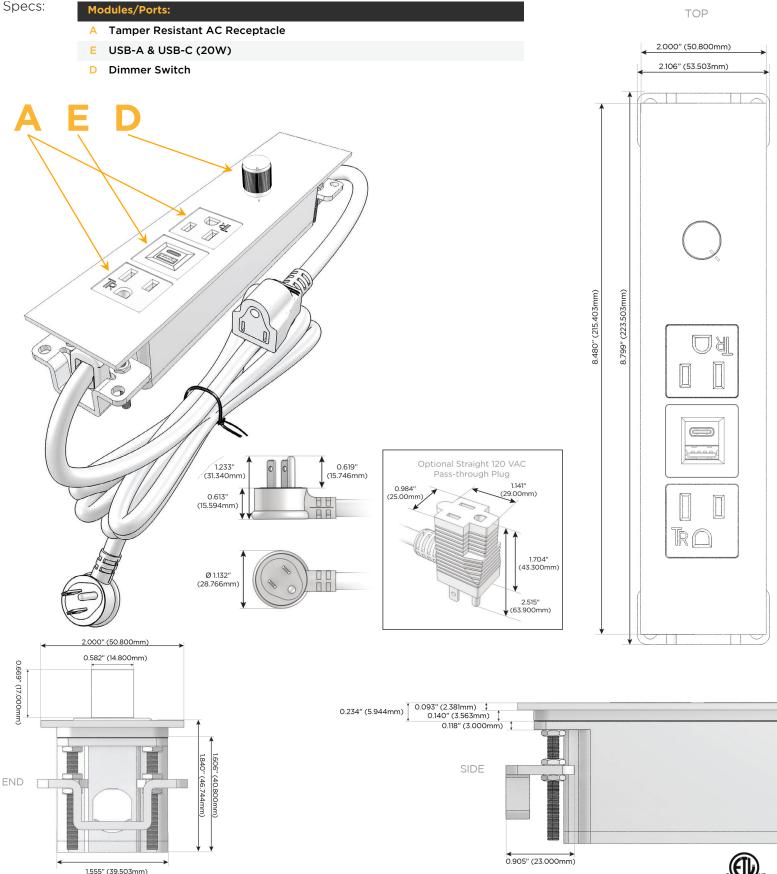

## Module/Port Options:

- A Tamper Resistant AC Receptacle
- E USB-A & USB-C (20W)
- M Double USB-A (Fast Charging Ports 18W)
- H HDMI
- 6 CAT 6
- 12 RJ 12
- X Switched AC
- Y 3-Way Switch (Low Voltage)
- V USB-C (45W High Speed Charging Port)
- S USB-C (25W High Speed Charging Port)
- R Switched AC (Rocker Switch)
- D Dimmer Switch

#### Plug:

Supplied with Low Profile Flat 45° Angle 120 VAC Plug

- **Optional Standard Straight 120 VAC Plug**
- Optional Straight 120 VAC Pass-through Plug

- CLEAN, COMPACT DESIGN
- STREAMLINED
- LOW PROFILE
- SIDE-EXITING CORDS
- PLUG & PLAY
- 6' AC CORD & PLUG (FLAT PLUG STANDARD)
- CUSTOMIZABLE CONFIGURATIONS AND FINISHES
- ETL LISTED FOR MOUNTING IN FURNITURE
- 15A