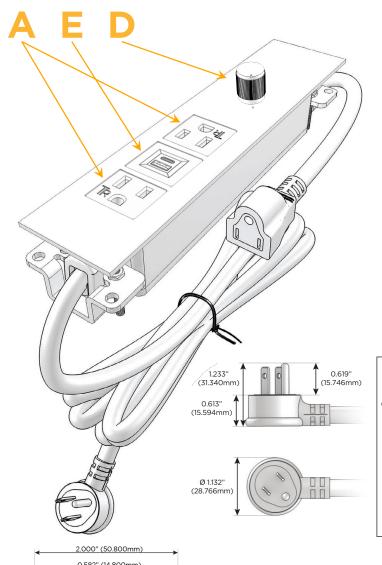

#### Plug:

Supplied with Low Profile Flat 45° Angle 120 VAC Plug

Optional Standard Straight 120 VAC Plug

Optional Straight 120 VAC Pass-through Plug

- CLEAN, COMPACT DESIGN
- STREAMLINED
- LOW PROFILE
- SIDE-EXITING CORDS
- PLUG & PLAY
- 6' AC CORD & PLUG (FLAT PLUG STANDARD)
- CUSTOMIZABLE CONFIGURATIONS AND FINISHES
- ETL LISTED FOR MOUNTING IN FURNITURE
- 15A

## Specs: Modules/Ports:

- A Tamper Resistant AC Receptacle
- E USB-A & USB-C (20W)
- D Dimmer Switch

0.234" (5.944mm)