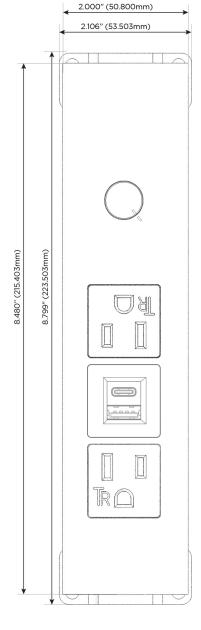

## Specs: Modules/Ports:

- A Tamper Resistant AC Receptacle
- E USB-A & USB-C (20W)
- D Dimmer Switch

0.234" (5.944mm)