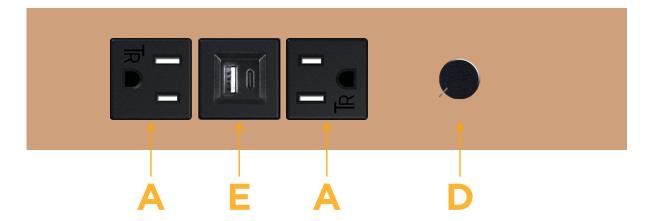

## Specs: Modules/Ports:

- A Tamper Resistant AC Receptacle
- E USB-A & USB-C (20W)
- D Dimmer Switch

0.234" (5.944mm)