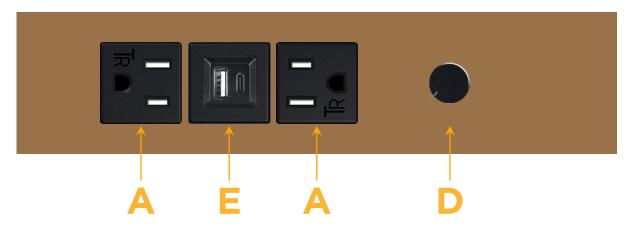

# Module/Port Options:

- **Tamper Resistant AC Receptacle** Α
- USB-A & USB-C (20W) Е
- Double USB-A (Fast Charging Ports 18W) Μ
- HDMI H.
- CAT 6 6
- 12 RJ 12
- X Switched AC
- 3-Way Switch (Low Voltage) Y
- V USB-C (45W High Speed Charging Port)
- S USB-C (25W High Speed Charging Port)
- R Switched AC (Rocker Switch)
- D Dimmer Switch