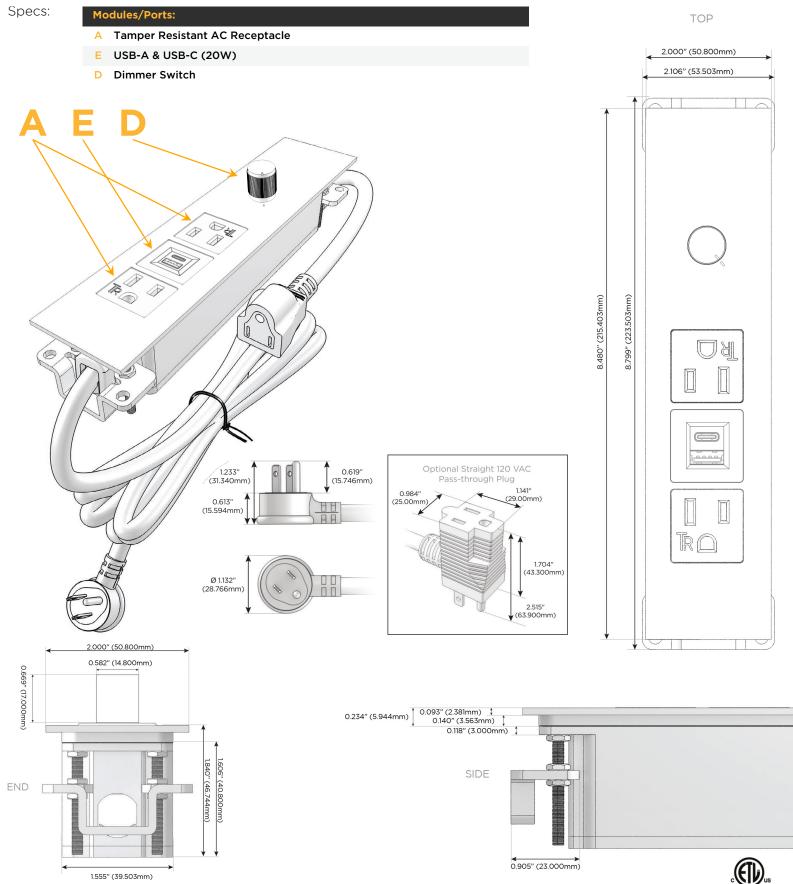

# Module/Port Options:

- **Tamper Resistant AC Receptacle** Α
- USB-A & USB-C (20W) Е
- Double USB-A (Fast Charging Ports 18W) Μ
- HDMI H.
- CAT 6 6
- 12 RJ 12
- X Switched AC
- 3-Way Switch (Low Voltage) Y
- V USB-C (45W High Speed Charging Port)
- S USB-C (25W High Speed Charging Port)
- R Switched AC (Rocker Switch)
- D Dimmer Switch

### Plug:

Supplied with Low Profile Flat 45° Angle 120 VAC Plug

**Optional Standard Straight 120 VAC Plug** 

Optional Straight 120 VAC Pass-through Plug

- CLEAN, COMPACT DESIGN
- STREAMLINED
- LOW PROFILE
- SIDE-EXITING CORDS
- PLUG & PLAY
- 6' AC CORD & PLUG (FLAT PLUG STANDARD)
- CUSTOMIZABLE CONFIGURATIONS AND FINISHES
- ETL LISTED FOR MOUNTING IN FURNITURE
- 15A