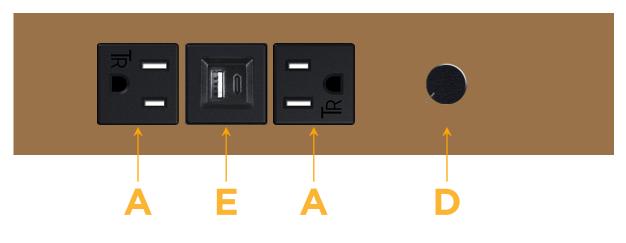

## S: Module/Port Options:

- A Tamper Resistant AC Receptacle
- E USB-A & USB-C (20W)
- M Double USB-A (Fast Charging Ports 18W)
- H HDMI
- 6 CAT 6
- 12 RJ 12
- X Switched AC
- Y 3-Way Switch (Low Voltage)
- V USB-C (45W High Speed Charging Port)
- S USB-C (25W High Speed Charging Port)
- R Switched AC (Rocker Switch)
- D Dimmer Switch