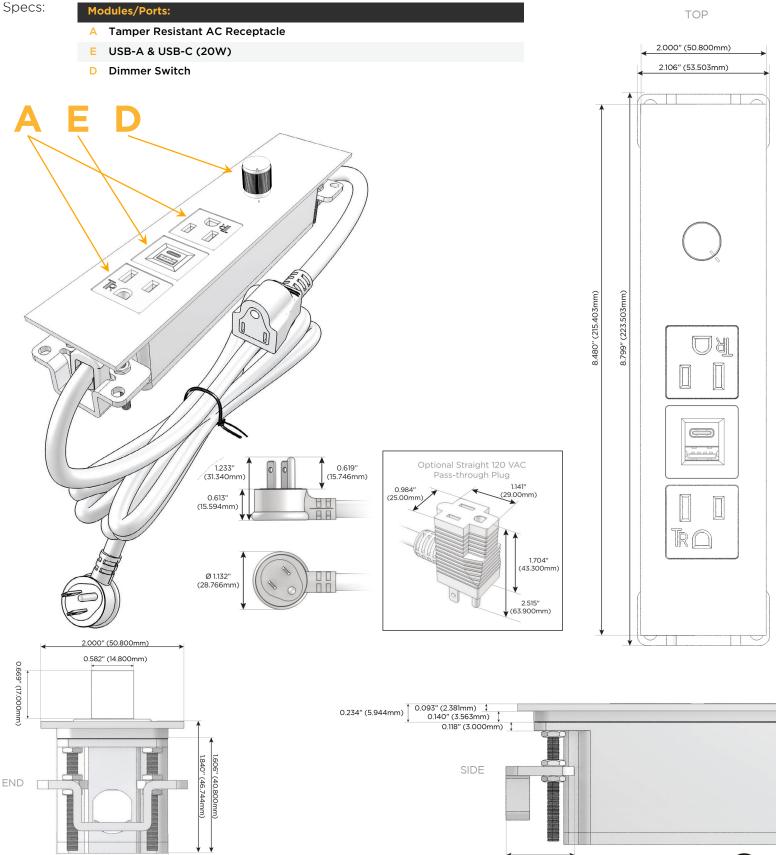

## S: Module/Port Options:

- A Tamper Resistant AC Receptacle
- E USB-A & USB-C (20W)
- M Double USB-A (Fast Charging Ports 18W)
- H HDMI
- 6 CAT 6
- 12 RJ 12
- X Switched AC
- Y 3-Way Switch (Low Voltage)
- V USB-C (45W High Speed Charging Port)
- S USB-C (25W High Speed Charging Port)
- R Switched AC (Rocker Switch)
- D Dimmer Switch

#### Plug:

Supplied with Low Profile Flat 45° Angle 120 VAC Plug

- Optional Standard Straight 120 VAC Plug
- Optional Straight 120 VAC Pass-through Plug

- CLEAN, COMPACT DESIGN
- STREAMLINED
- LOW PROFILE
- SIDE-EXITING CORDS
- PLUG & PLAY
- 6' AC CORD & PLUG (FLAT PLUG STANDARD)
- CUSTOMIZABLE CONFIGURATIONS AND FINISHES
- ETL LISTED FOR MOUNTING IN FURNITURE
- 15A