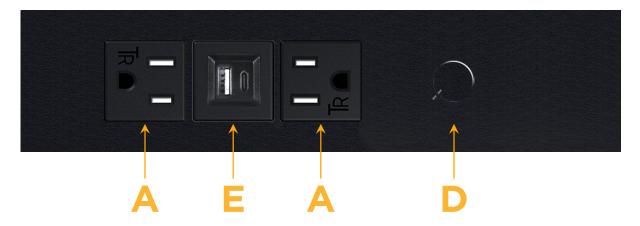

### **Module/Port Options:**

- **Tamper Resistant AC Receptacle**
- USB-A & USB-C (20W)
- Double USB-A (Fast Charging Ports 18W)
- **HDMI**
- CAT 6
- 12 RJ 12
- X Switched AC
- 3-Way Switch (Low Voltage)
- V USB-C (45W High Speed Charging Port)
- USB-C (25W High Speed Charging Port)
- R Switched AC (Rocker Switch)
- D **Dimmer Switch**

# Distributed by

Mormax Company, Inc.

8 Westchester Plaza Elmsford, NY 10523 914-699-0101

sales@mormax.com
mormax.com

TOP

- A Tamper Resistant AC Receptacle
- E USB-A & USB-C (20W)
- D Dimmer Switch

0.234" (5.944mm)