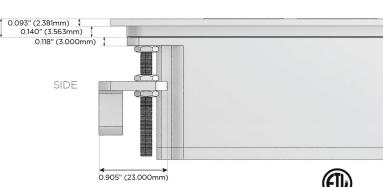

USB-C (45W High Speed Charging Port)
- USB-C (25W High Speed Charging Port)
- R Switched AC (Rocker Switch)
- D **Dimmer Switch**

### Plug:

Supplied with Low Profile Flat 45° Angle 120 VAC

Optional Standard Straight 120 VAC Plug

Optional Straight 120 VAC Pass-through Plug

- CLEAN, COMPACT DESIGN
- **STREAMLINED**
- LOW PROFILE
- SIDE-EXITING CORDS
- **PLUG & PLAY**
- 6' AC CORD & PLUG (FLAT PLUG STANDARD)
- **CUSTOMIZABLE CONFIGURATIONS AND FINISHES**
- ETL LISTED FOR MOUNTING IN FURNITURE
- 15A





### AC POWER & DATA CONNECTIVITY SOLUTION

M-POWER-5T-AEAD-BTP

Specs:

# Distributed by



Mormax Company, Inc.

8 Westchester Plaza Elmsford, NY 10523 914-699-0101

sales@mormax.com
mormax.com

TOP



- A Tamper Resistant AC Receptacle
- E USB-A & USB-C (20W)
- D Dimmer Switch











0.234" (5.944mm)