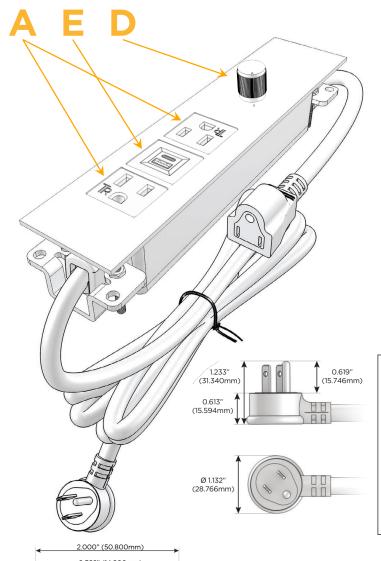

### Plug:

Supplied with Low Profile Flat 45° Angle 120 VAC

Optional Standard Straight 120 VAC Plug

Optional Straight 120 VAC Pass-through Plug

- CLEAN, COMPACT DESIGN
- **STREAMLINED**
- LOW PROFILE
- SIDE-EXITING CORDS
- **PLUG & PLAY**
- 6' AC CORD & PLUG (FLAT PLUG STANDARD)
- **CUSTOMIZABLE CONFIGURATIONS AND FINISHES**
- ETL LISTED FOR MOUNTING IN FURNITURE
- 15A

### **Module/Port Options:**

- **Tamper Resistant AC Receptacle**
- USB-A & USB-C (20W)
- Double USB-A (Fast Charging Ports 18W)
- **HDMI**
- CAT 6
- 12 RJ 12
- X Switched AC
- 3-Way Switch (Low Voltage)
- V USB-C (45W High Speed Charging Port)
- USB-C (25W High Speed Charging Port)
- R Switched AC (Rocker Switch)
- D **Dimmer Switch**