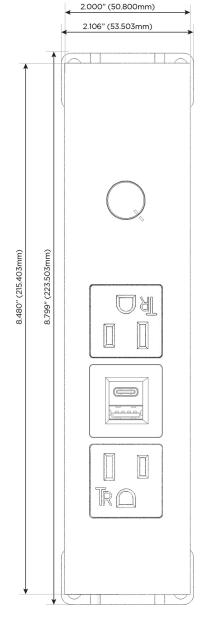

### **Module/Port Options:**

- **Tamper Resistant AC Receptacle**
- USB-A & USB-C (20W)
- Double USB-A (Fast Charging Ports 18W)
- **HDMI**
- CAT 6
- 12 RJ 12
- X Switched AC
- 3-Way Switch (Low Voltage)
- V USB-C (45W High Speed Charging Port)
- USB-C (25W High Speed Charging Port)
- R Switched AC (Rocker Switch)
- D **Dimmer Switch**

# Distributed by

Mormax Company, Inc.

8 Westchester Plaza Elmsford, NY 10523 914-699-0101

sales@mormax.com
mormax.com

TOP

- A Tamper Resistant AC Receptacle
- E USB-A & USB-C (20W)
- D Dimmer Switch

0.234" (5.944mm)