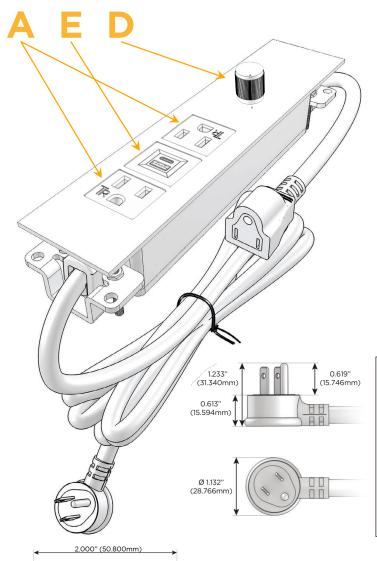

### **Module/Port Options:**

- **Tamper Resistant AC Receptacle**
- USB-A & USB-C (20W)
- Double USB-A (Fast Charging Ports 18W)
- **HDMI**
- CAT 6
- 12 RJ 12
- X Switched AC
- 3-Way Switch (Low Voltage)
- V USB-C (45W High Speed Charging Port)
- USB-C (25W High Speed Charging Port)
- R Switched AC (Rocker Switch)
- D Dimmer Switch

### Plug:

Supplied with Low Profile Flat 45° Angle 120 VAC

Optional Standard Straight 120 VAC Plug

Optional Straight 120 VAC Pass-through Plug

- CLEAN, COMPACT DESIGN
- **STREAMLINED**
- LOW PROFILE
- SIDE-EXITING CORDS
- **PLUG & PLAY**
- 6' AC CORD & PLUG (FLAT PLUG STANDARD)
- **CUSTOMIZABLE CONFIGURATIONS AND FINISHES**
- ETL LISTED FOR MOUNTING IN FURNITURE
- 15A

## **Modules/Ports:**

- **Tamper Resistant AC Receptacle**
- USB-A & USB-C (20W)
- **Dimmer Switch**

0.234" (5.944mm)