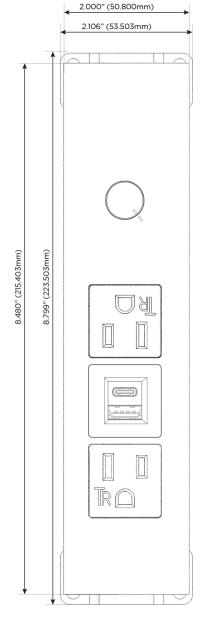

### **Module/Port Options:**

- **Tamper Resistant AC Receptacle**
- USB-A & USB-C (20W)
- Double USB-A (Fast Charging Ports 18W)
- **HDMI**
- CAT 6
- 12 RJ 12
- X Switched AC
- 3-Way Switch (Low Voltage)
- V USB-C (45W High Speed Charging Port)
- USB-C (25W High Speed Charging Port)
- R Switched AC (Rocker Switch)
- D Dimmer Switch

## **Modules/Ports:**

- **Tamper Resistant AC Receptacle**
- USB-A & USB-C (20W)
- **Dimmer Switch**

0.234" (5.944mm)