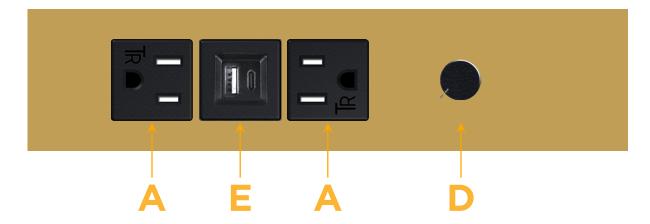

### **Module/Port Options:**

- **Tamper Resistant AC Receptacle**
- USB-A & USB-C (20W)
- Double USB-A (Fast Charging Ports 18W)
- **HDMI**
- CAT 6
- 12 RJ 12
- X Switched AC
- 3-Way Switch (Low Voltage)
- V USB-C (45W High Speed Charging Port)
- USB-C (25W High Speed Charging Port)
- R Switched AC (Rocker Switch)
- D Dimmer Switch

## **Modules/Ports:**

- **Tamper Resistant AC Receptacle**
- USB-A & USB-C (20W)
- **Dimmer Switch**

0.234" (5.944mm)