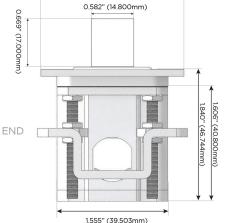

### Plug:

Supplied with Low Profile Flat 45° Angle 120 VAC

Optional Standard Straight 120 VAC Plug

Optional Straight 120 VAC Pass-through Plug

- CLEAN, COMPACT DESIGN
- **STREAMLINED**
- LOW PROFILE
- SIDE-EXITING CORDS
- **PLUG & PLAY**
- 6' AC CORD & PLUG (FLAT PLUG STANDARD)
- **CUSTOMIZABLE CONFIGURATIONS AND FINISHES**
- ETL LISTED FOR MOUNTING IN FURNITURE
- 15A