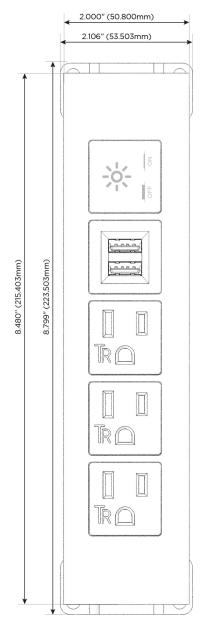

#### **Module/Port Options:**

- A Tamper Resistant AC Receptacle
- E USB-A & USB-C (20W)
- M Double USB-A (Fast Charging Ports 18W)
- H HDMI
- 6 CAT 6
- 12 RJ 12
- X Switched AC
- Y 3-Way Switch (Low Voltage)
- V USB-C (45W High Speed Charging Port)
- S USB-C (25W High Speed Charging Port)
- R Switched AC (Rocker Switch)
- **D** Dimmer Switch

## Specs: Modules/Ports:

- A Tamper Resistant AC Receptacle
- M Double USB-A (Fast Charging Ports 18W)
- X Switched AC