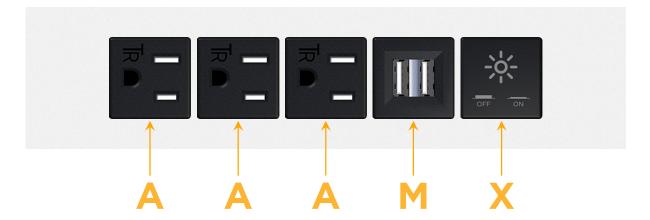

#### **Module/Port Options:**

- A Tamper Resistant AC Receptacle
- E USB-A & USB-C (20W)
- M Double USB-A (Fast Charging Ports 18W)
- H HDMI
- 6 CAT 6
- 12 RJ 12
- X Switched AC
- Y 3-Way Switch (Low Voltage)
- V USB-C (45W High Speed Charging Port)
- S USB-C (25W High Speed Charging Port)
- R Switched AC (Rocker Switch)
- **D** Dimmer Switch

## Specs: Modules/Ports:

- A Tamper Resistant AC Receptacle
- M Double USB-A (Fast Charging Ports 18W)
- X Switched AC