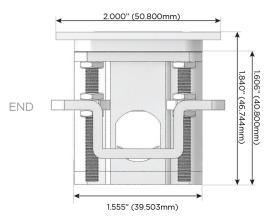

#### Plug:

Supplied with Low Profile Flat 45° Angle 120 VAC Plug

Optional Standard Straight 120 VAC Plug

Optional Straight 120 VAC Pass-through Plug

- CLEAN, COMPACT DESIGN
- STREAMLINED
- LOW PROFILE
- SIDE-EXITING CORDS
- PLUG & PLAY
- 6' AC CORD & PLUG (FLAT PLUG STANDARD)
- CUSTOMIZABLE CONFIGURATIONS AND FINISHES
- UL LISTED FOR MOUNTING IN FURNITURE
- 15A