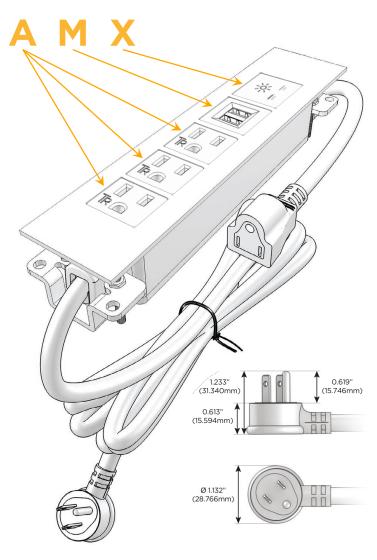

#### Plug:

Supplied with Low Profile Flat 45° Angle 120 VAC Plug

Optional Standard Straight 120 VAC Plug

Optional Straight 120 VAC Pass-through Plug

- CLEAN, COMPACT DESIGN
- STREAMLINED
- LOW PROFILE
- SIDE-EXITING CORDS
- PLUG & PLAY
- 6' AC CORD & PLUG (FLAT PLUG STANDARD)
- CUSTOMIZABLE CONFIGURATIONS AND FINISHES
- UL LISTED FOR MOUNTING IN FURNITURE
- 15A

#### **Module/Port Options:**

- A Tamper Resistant AC Receptacle
- E USB-A & USB-C (20W)
- M Double USB-A (Fast Charging Ports 18W)
- H HDMI
- 6 CAT 6
- 12 RJ 12
- X Switched AC
- Y 3-Way Switch (Low Voltage)
- V USB-C (45W High Speed Charging Port)
- S USB-C (25W High Speed Charging Port)
- R Switched AC (Rocker Switch)
- **D** Dimmer Switch