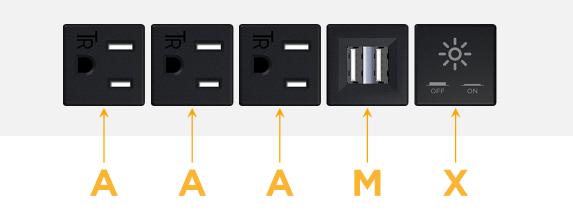

## S: Module/Port Options:

- A Tamper Resistant AC Receptacle
- E USB-A & USB-C (20W)
- M Double USB-A (Fast Charging Ports 18W)
- H HDMI
- 6 CAT 6
- 12 RJ 12
- X Switched AC
- Y 3-Way Switch (Low Voltage)
- V USB-C (45W High Speed Charging Port)
- S USB-C (25W High Speed Charging Port)
- R Switched AC (Rocker Switch)
- D Dimmer Switch