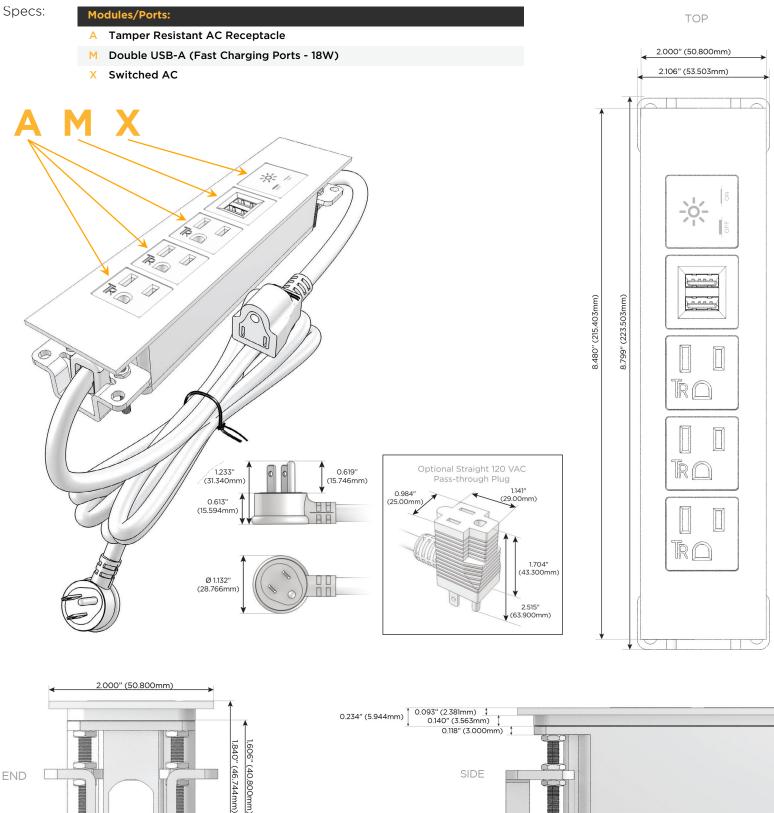

## S: Module/Port Options:

- A Tamper Resistant AC Receptacle
- E USB-A & USB-C (20W)
- M Double USB-A (Fast Charging Ports 18W)
- H HDMI
- 6 CAT 6
- 12 RJ 12
- X Switched AC
- Y 3-Way Switch (Low Voltage)
- V USB-C (45W High Speed Charging Port)
- S USB-C (25W High Speed Charging Port)
- R Switched AC (Rocker Switch)
- D Dimmer Switch

#### Plug:

Supplied with Low Profile Flat 45° Angle 120 VAC Plug

- **Optional Standard Straight 120 VAC Plug**
- Optional Straight 120 VAC Pass-through Plug

- CLEAN, COMPACT DESIGN
- STREAMLINED
- LOW PROFILE
- SIDE-EXITING CORDS
- PLUG & PLAY
- 6' AC CORD & PLUG (FLAT PLUG STANDARD)
- CUSTOMIZABLE CONFIGURATIONS AND FINISHES
- UL LISTED FOR MOUNTING IN FURNITURE
- 15A

# AC POWER & DATA CONNECTIVITY SOLUTION

M-POWER-5T-AAAMX-WATP

END

1.555" (39.503mm)

0.905" (23.000mm)

٧L US

LISTED

E491161 WER DISTR