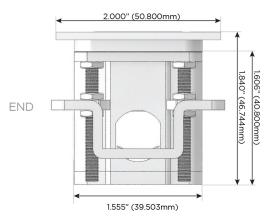

Port)
- S USB-C (25W High Speed Charging Port)
- R Switched AC (Rocker Switch)
- **D** Dimmer Switch

# Plug:

Supplied with Low Profile Flat 45° Angle 120 VAC Plug

Optional Standard Straight 120 VAC Plug

Optional Straight 120 VAC Pass-through Plug

- CLEAN, COMPACT DESIGN
- STREAMLINED
- LOW PROFILE
- SIDE-EXITING CORDS
- PLUG & PLAY
- 6' AC CORD & PLUG (FLAT PLUG STANDARD)
- CUSTOMIZABLE CONFIGURATIONS AND FINISHES
- UL LISTED FOR MOUNTING IN FURNITURE
- 15A





# AC POWER & DATA CONNECTIVITY SOLUTION

M-POWER-5T-AAAMX-SS8TP

# Distributed by



Mormax Company, Inc. 8 Westchester Plaza

Elmsford, NY 10523

914-699-0101

sales@mormax.com

mormax.com

TOP

#### Specs: **Modules/Ports:**

- **Tamper Resistant AC Receptacle**
- Double USB-A (Fast Charging Ports 18W)
- Switched AC