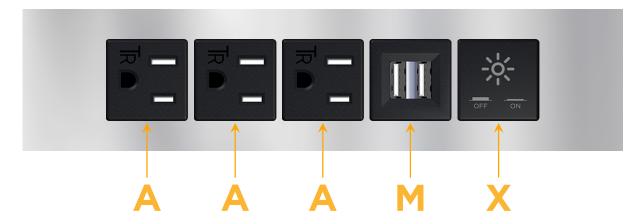

# **Module/Port Options:**

- A Tamper Resistant AC Receptacle
- E USB-A & USB-C (20W)
- M Double USB-A (Fast Charging Ports 18W)
- H HDMI
- 6 CAT 6
- 12 RJ 12
- X Switched AC
- Y 3-Way Switch (Low Voltage)
- V USB-C (45W High Speed Charging Port)
- S USB-C (25W High Speed Charging Port)
- R Switched AC (Rocker Switch)
- **D** Dimmer Switch

#### Specs: **Modules/Ports:**

- **Tamper Resistant AC Receptacle**
- Double USB-A (Fast Charging Ports 18W)
- Switched AC