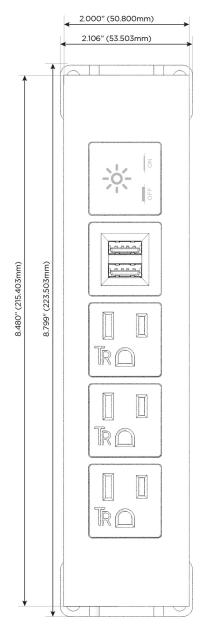

# **Module/Port Options:**

- A Tamper Resistant AC Receptacle
- E USB-A & USB-C (20W)
- M Double USB-A (Fast Charging Ports 18W)
- H HDMI
- 6 CAT 6
- 12 RJ 12
- X Switched AC
- Y 3-Way Switch (Low Voltage)
- V USB-C (45W High Speed Charging Port)
- S USB-C (25W High Speed Charging Port)
- R Switched AC (Rocker Switch)
- **D** Dimmer Switch

#### Specs: **Modules/Ports:**

- **Tamper Resistant AC Receptacle**
- Double USB-A (Fast Charging Ports 18W)
- Switched AC