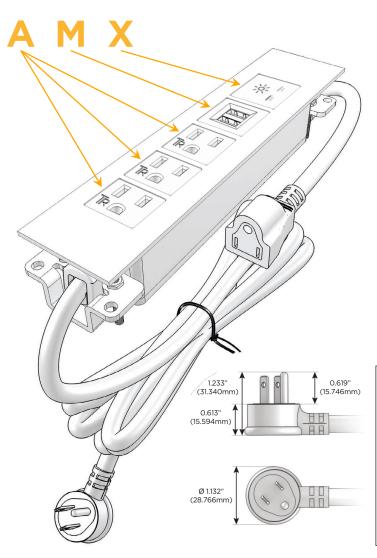

# Plug:

Supplied with Low Profile Flat 45° Angle 120 VAC Plug

Optional Standard Straight 120 VAC Plug

Optional Straight 120 VAC Pass-through Plug

- CLEAN, COMPACT DESIGN
- STREAMLINED
- LOW PROFILE
- SIDE-EXITING CORDS
- PLUG & PLAY
- 6' AC CORD & PLUG (FLAT PLUG STANDARD)
- CUSTOMIZABLE CONFIGURATIONS AND FINISHES
- UL LISTED FOR MOUNTING IN FURNITURE
- 15A