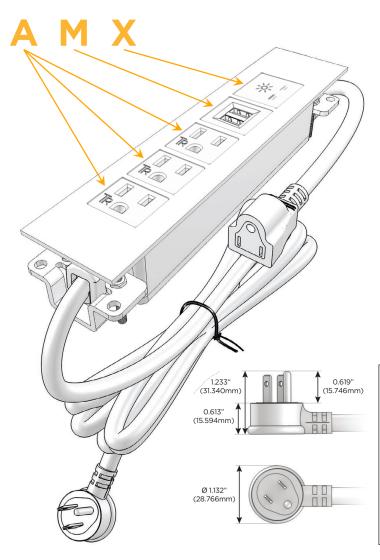

### **Module/Port Options:**

- A Tamper Resistant AC Receptacle
- E USB-A & USB-C (20W)
- M Double USB-A (Fast Charging Ports 18W)
- H HDMI
- 6 CAT 6
- 12 RJ 12
- X Switched AC
- Y 3-Way Switch (Low Voltage)
- V USB-C (45W High Speed Charging Port)
- S USB-C (25W High Speed Charging Port)
- R Switched AC (Rocker Switch)
- **D** Dimmer Switch

### Plug:

Supplied with Low Profile Flat 45° Angle 120 VAC Plug

Optional Standard Straight 120 VAC Plug

Optional Straight 120 VAC Pass-through Plug

- CLEAN, COMPACT DESIGN
- STREAMLINED
- LOW PROFILE
- SIDE-EXITING CORDS
- PLUG & PLAY
- 6' AC CORD & PLUG (FLAT PLUG STANDARD)
- CUSTOMIZABLE CONFIGURATIONS AND FINISHES
- UL LISTED FOR MOUNTING IN FURNITURE
- 15A

#### Specs: **Modules/Ports:**

- **Tamper Resistant AC Receptacle**
- Double USB-A (Fast Charging Ports 18W)
- Switched AC