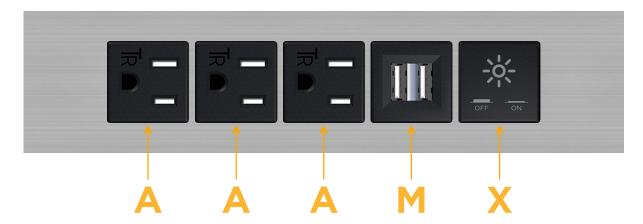

### **Module/Port Options:**

- A Tamper Resistant AC Receptacle
- E USB-A & USB-C (20W)
- M Double USB-A (Fast Charging Ports 18W)
- H HDMI
- 6 CAT 6
- 12 RJ 12
- X Switched AC
- Y 3-Way Switch (Low Voltage)
- V USB-C (45W High Speed Charging Port)
- S USB-C (25W High Speed Charging Port)
- R Switched AC (Rocker Switch)
- **D** Dimmer Switch

#### Specs: **Modules/Ports:**

- **Tamper Resistant AC Receptacle**
- Double USB-A (Fast Charging Ports 18W)
- Switched AC