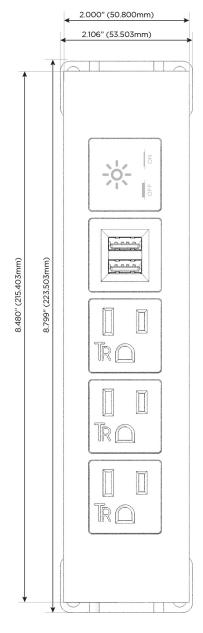

### **Module/Port Options:**

- A Tamper Resistant AC Receptacle
- E USB-A & USB-C (20W)
- M Double USB-A (Fast Charging Ports 18W)
- H HDMI
- 6 CAT 6
- 12 RJ 12
- X Switched AC
- Y 3-Way Switch (Low Voltage)
- V USB-C (45W High Speed Charging Port)
- S USB-C (25W High Speed Charging Port)
- R Switched AC (Rocker Switch)
- **D** Dimmer Switch

#### Specs: **Modules/Ports:**

- **Tamper Resistant AC Receptacle**
- Double USB-A (Fast Charging Ports 18W)
- Switched AC