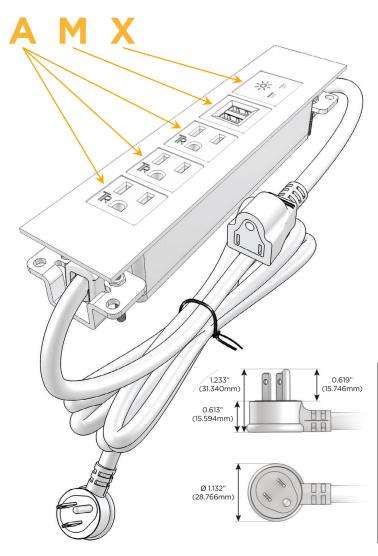

#### **Module/Port Options:**

- A Tamper Resistant AC Receptacle
- E USB-A & USB-C (20W)
- M Double USB-A (Fast Charging Ports 18W)
- H HDMI
- 6 CAT 6
- 12 RJ 12
- X Switched AC
- Y 3-Way Switch (Low Voltage)
- V USB-C (45W High Speed Charging Port)
- S USB-C (25W High Speed Charging Port)
- R Switched AC (Rocker Switch)
- **D** Dimmer Switch

### Plug:

Supplied with Low Profile Flat 45° Angle 120 VAC Plug

Optional Standard Straight 120 VAC Plug

Optional Straight 120 VAC Pass-through Plug

- CLEAN, COMPACT DESIGN
- STREAMLINED
- LOW PROFILE
- SIDE-EXITING CORDS
- PLUG & PLAY
- 6' AC CORD & PLUG (FLAT PLUG STANDARD)
- CUSTOMIZABLE CONFIGURATIONS AND FINISHES
- UL LISTED FOR MOUNTING IN FURNITURE
- 15A

## **Modules/Ports:**

- A Tamper Resistant AC Receptacle
- M Double USB-A (Fast Charging Ports 18W)
- X Switched AC