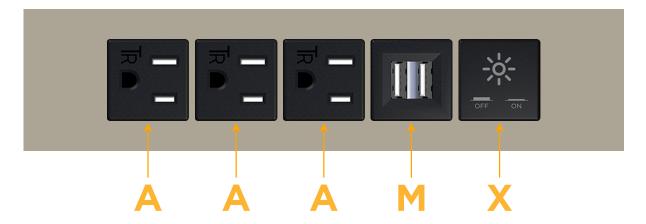

## **Modules/Ports:**

- A Tamper Resistant AC Receptacle
- M Double USB-A (Fast Charging Ports 18W)
- X Switched AC