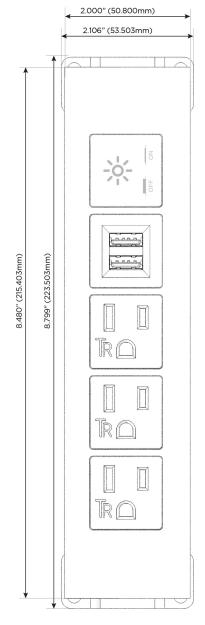

#### **Module/Port Options:**

- A Tamper Resistant AC Receptacle
- E USB-A & USB-C (20W)
- M Double USB-A (Fast Charging Ports 18W)
- H HDMI
- 6 CAT 6
- 12 RJ 12
- X Switched AC
- Y 3-Way Switch (Low Voltage)
- V USB-C (45W High Speed Charging Port)
- S USB-C (25W High Speed Charging Port)
- R Switched AC (Rocker Switch)
- **D** Dimmer Switch

## **Modules/Ports:**

- A Tamper Resistant AC Receptacle
- M Double USB-A (Fast Charging Ports 18W)
- X Switched AC