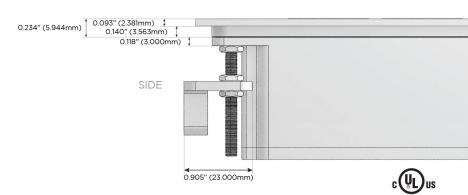

S USB-C (25W High Speed Charging Port)
- R Switched AC (Rocker Switch)
- **D** Dimmer Switch

### Plug:

Supplied with Low Profile Flat 45° Angle 120 VAC Plug

Optional Standard Straight 120 VAC Plug

Optional Straight 120 VAC Pass-through Plug

- CLEAN, COMPACT DESIGN
- STREAMLINED
- LOW PROFILE
- SIDE-EXITING CORDS
- PLUG & PLAY
- 6' AC CORD & PLUG (FLAT PLUG STANDARD)
- CUSTOMIZABLE CONFIGURATIONS AND FINISHES
- UL LISTED FOR MOUNTING IN FURNITURE
- 15A





#### AC POWER & DATA CONNECTIVITY SOLUTION

M-POWER-5T-AAAMX-SATP

# Distributed by



Mormax Company, Inc.

8 Westchester Plaza Elmsford, NY 10523 914-699-0101

sales@mormax.com
mormax.com

TOP

## Specs:

## **Modules/Ports:**

- A Tamper Resistant AC Receptacle
- M Double USB-A (Fast Charging Ports 18W)
- X Switched AC