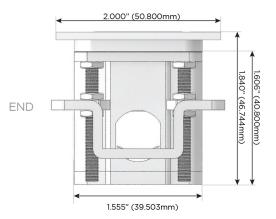

### Plug:

Supplied with Low Profile Flat 45° Angle 120 VAC Plug

Optional Standard Straight 120 VAC Plug

Optional Straight 120 VAC Pass-through Plug

- CLEAN, COMPACT DESIGN
- STREAMLINED
- LOW PROFILE
- SIDE-EXITING CORDS
- PLUG & PLAY
- 6' AC CORD & PLUG (FLAT PLUG STANDARD)
- CUSTOMIZABLE CONFIGURATIONS AND FINISHES
- UL LISTED FOR MOUNTING IN FURNITURE
- 15A