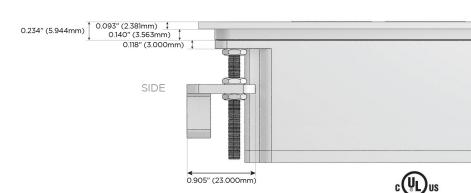

Speed Charging Port)
- R Switched AC (Rocker Switch)
- **D** Dimmer Switch

#### Plug:

Supplied with Low Profile Flat 45° Angle 120 VAC Plug

Optional Standard Straight 120 VAC Plug

Optional Straight 120 VAC Pass-through Plug

- CLEAN, COMPACT DESIGN
- STREAMLINED
- LOW PROFILE
- SIDE-EXITING CORDS
- PLUG & PLAY
- 6' AC CORD & PLUG (FLAT PLUG STANDARD)
- CUSTOMIZABLE CONFIGURATIONS AND FINISHES
- UL LISTED FOR MOUNTING IN FURNITURE
- 15A





#### AC POWER & DATA CONNECTIVITY SOLUTION

M-POWER-5T-AAAMX-S3ATP

Specs:

# MORMAX

Mormax Company, Inc.

Elmsford, NY 10523

Distributed by

8 Westchester Plaza

914-699-0101

sales@mormax.com

 $\bigcirc$ 

mormax.com

TOP

## Modules/Ports:

- A Tamper Resistant AC Receptacle
- M Double USB-A (Fast Charging Ports 18W)
- X Switched AC