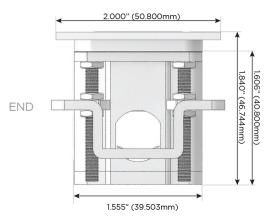

gh Speed Charging Port)
- R Switched AC (Rocker Switch)
- **D** Dimmer Switch

#### Plug:

Supplied with Low Profile Flat 45° Angle 120 VAC Plug

Optional Standard Straight 120 VAC Plug

Optional Straight 120 VAC Pass-through Plug

- CLEAN, COMPACT DESIGN
- STREAMLINED
- LOW PROFILE
- SIDE-EXITING CORDS
- PLUG & PLAY
- 6' AC CORD & PLUG (FLAT PLUG STANDARD)
- CUSTOMIZABLE CONFIGURATIONS AND FINISHES
- UL LISTED FOR MOUNTING IN FURNITURE
- 15A





#### AC POWER & DATA CONNECTIVITY SOLUTION

M-POWER-5T-AAAMX-S3ATP

Specs:

# MORMAX

Mormax Company, Inc.

Elmsford, NY 10523

Distributed by

8 Westchester Plaza

914-699-0101

sales@mormax.com

 $\bigcirc$ 

mormax.com

TOP

## Modules/Ports:

- A Tamper Resistant AC Receptacle
- M Double USB-A (Fast Charging Ports 18W)
- X Switched AC