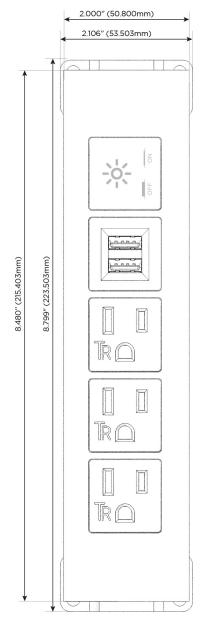

Trim Plate Finish: **GUNMETAL (ABS)**Custom Finishes Available

M-POWER-5T-AAAMX-S3ATP

#### AC POWER & DATA CONNECTIVITY SOLUTION

M-POWER-5T-AAAMX-S3ATP

Specs: