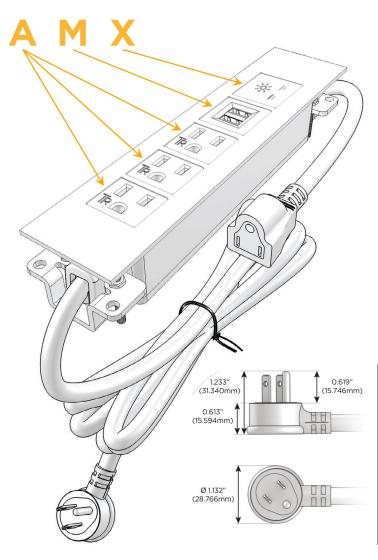

#### **Module/Port Options:**

- A Tamper Resistant AC Receptacle
- E USB-A & USB-C (20W)
- M Double USB-A (Fast Charging Ports 18W)
- H HDMI
- 6 CAT 6
- 12 RJ 12
- X Switched AC
- Y 3-Way Switch (Low Voltage)
- V USB-C (45W High Speed Charging Port)
- S USB-C (25W High Speed Charging Port)
- R Switched AC (Rocker Switch)
- **D** Dimmer Switch

#### Plug:

Supplied with Low Profile Flat 45° Angle 120 VAC Plug

Optional Standard Straight 120 VAC Plug

Optional Straight 120 VAC Pass-through Plug

- CLEAN, COMPACT DESIGN
- STREAMLINED
- LOW PROFILE
- SIDE-EXITING CORDS
- PLUG & PLAY
- 6' AC CORD & PLUG (FLAT PLUG STANDARD)
- CUSTOMIZABLE CONFIGURATIONS AND FINISHES
- UL LISTED FOR MOUNTING IN FURNITURE
- 15A