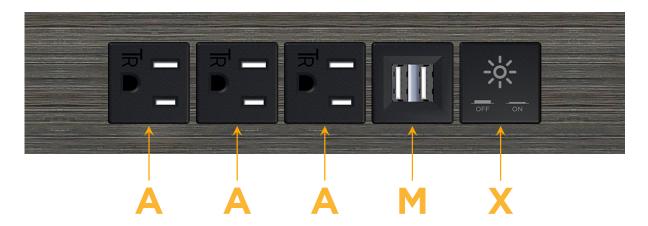

## Modules/Ports:

- A Tamper Resistant AC Receptacle
- M Double USB-A (Fast Charging Ports 18W)
- X Switched AC