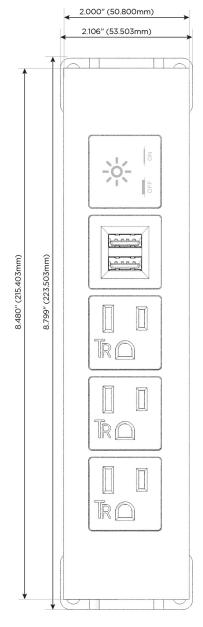

## **Module/Port Options:**

- A Tamper Resistant AC Receptacle
- E USB-A & USB-C (20W)
- M Double USB-A (Fast Charging Ports 18W)
- H HDMI
- 6 CAT 6
- 12 RJ 12
- X Switched AC
- Y 3-Way Switch (Low Voltage)
- V USB-C (45W High Speed Charging Port)
- S USB-C (25W High Speed Charging Port)
- R Switched AC (Rocker Switch)
- **D** Dimmer Switch

# Specs: Modules/Ports:

- A Tamper Resistant AC Receptacle
- M Double USB-A (Fast Charging Ports 18W)
- X Switched AC