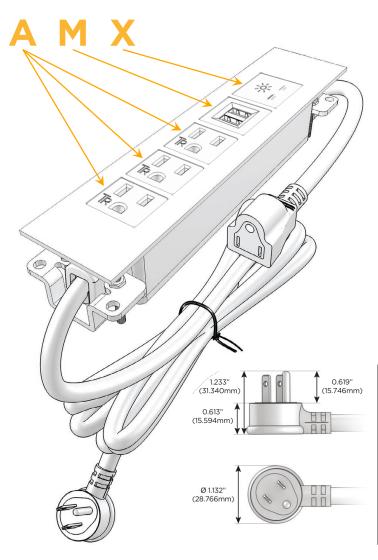

#### Plug:

Supplied with Low Profile Flat 45° Angle 120 VAC Plug

Optional Standard Straight 120 VAC Plug

Optional Straight 120 VAC Pass-through Plug

- CLEAN, COMPACT DESIGN
- STREAMLINED
- LOW PROFILE
- SIDE-EXITING CORDS
- PLUG & PLAY
- 6' AC CORD & PLUG (FLAT PLUG STANDARD)
- CUSTOMIZABLE CONFIGURATIONS AND FINISHES
- UL LISTED FOR MOUNTING IN FURNITURE
- 15A

# Specs: Modules/Ports:

- A Tamper Resistant AC Receptacle
- M Double USB-A (Fast Charging Ports 18W)
- X Switched AC