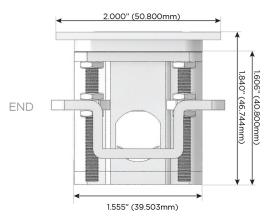

#### Plug:

Supplied with Low Profile Flat 45° Angle 120 VAC Plug

Optional Standard Straight 120 VAC Plug

Optional Straight 120 VAC Pass-through Plug

- CLEAN, COMPACT DESIGN
- STREAMLINED
- LOW PROFILE
- SIDE-EXITING CORDS
- PLUG & PLAY
- 6' AC CORD & PLUG (FLAT PLUG STANDARD)
- CUSTOMIZABLE CONFIGURATIONS AND FINISHES
- UL LISTED FOR MOUNTING IN FURNITURE
- 15A