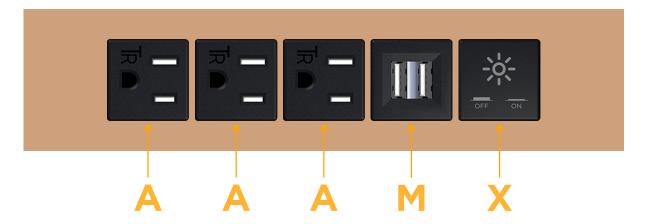

## **Module/Port Options:**

- A Tamper Resistant AC Receptacle
- E USB-A & USB-C (20W)
- M Double USB-A (Fast Charging Ports 18W)
- H HDMI
- 6 CAT 6
- 12 RJ 12
- X Switched AC
- Y 3-Way Switch (Low Voltage)
- V USB-C (45W High Speed Charging Port)
- S USB-C (25W High Speed Charging Port)
- R Switched AC (Rocker Switch)
- **D** Dimmer Switch

# Specs: Modules/Ports:

- A Tamper Resistant AC Receptacle
- M Double USB-A (Fast Charging Ports 18W)
- X Switched AC