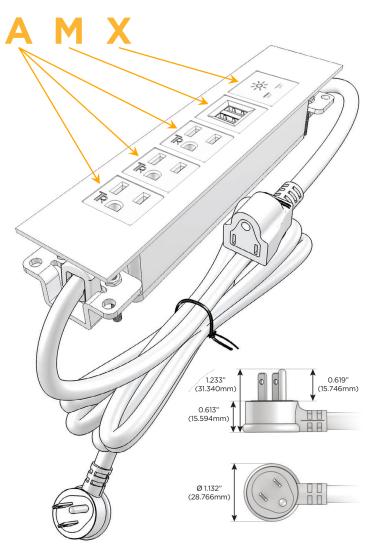

#### Plug:

Supplied with Low Profile Flat 45° Angle 120 VAC

Optional Standard Straight 120 VAC Plug

Optional Straight 120 VAC Pass-through Plug

- CLEAN, COMPACT DESIGN
- **STREAMLINED**
- LOW PROFILE
- SIDE-EXITING CORDS
- **PLUG & PLAY**
- 6' AC CORD & PLUG (FLAT PLUG STANDARD)
- **CUSTOMIZABLE CONFIGURATIONS AND FINISHES**
- **UL LISTED FOR MOUNTING IN FURNITURE**
- 15A