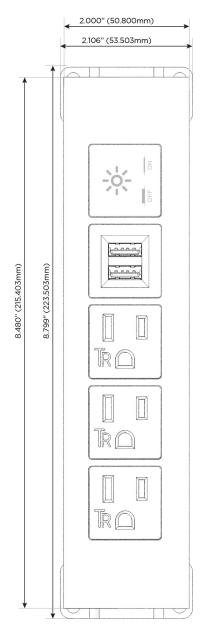

#### **Module/Port Options:**

- **Tamper Resistant AC Receptacle**
- USB-A & USB-C (20W)
- Double USB-A (Fast Charging Ports 18W)
- **HDMI**
- CAT 6
- 12 RJ 12
- X Switched AC
- 3-Way Switch (Low Voltage)
- V USB-C (45W High Speed Charging Port)
- USB-C (25W High Speed Charging Port)
- R Switched AC (Rocker Switch)
- D Dimmer Switch

#### Specs: **Modules/Ports:**

- **Tamper Resistant AC Receptacle**
- Double USB-A (Fast Charging Ports 18W)
- Switched AC