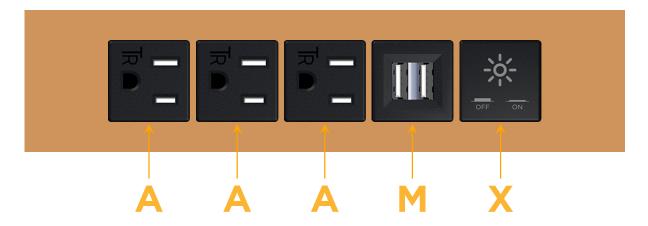

#### **Module/Port Options:**

- **Tamper Resistant AC Receptacle**
- USB-A & USB-C (20W)
- Double USB-A (Fast Charging Ports 18W)
- **HDMI**
- CAT 6
- 12 RJ 12
- X Switched AC
- 3-Way Switch (Low Voltage)
- V USB-C (45W High Speed Charging Port)
- USB-C (25W High Speed Charging Port)
- R Switched AC (Rocker Switch)
- D Dimmer Switch

#### Specs: **Modules/Ports:**

- **Tamper Resistant AC Receptacle**
- Double USB-A (Fast Charging Ports 18W)
- Switched AC