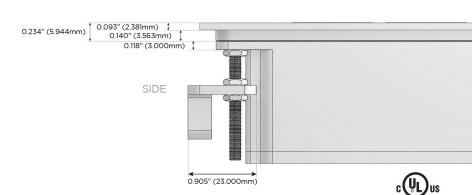

rt)
- R Switched AC (Rocker Switch)
- D **Dimmer Switch**

#### Plug:

Supplied with Low Profile Flat 45° Angle 120 VAC

Optional Standard Straight 120 VAC Plug

Optional Straight 120 VAC Pass-through Plug

- CLEAN, COMPACT DESIGN
- **STREAMLINED**
- LOW PROFILE
- SIDE-EXITING CORDS
- **PLUG & PLAY**
- 6' AC CORD & PLUG (FLAT PLUG STANDARD)
- **CUSTOMIZABLE CONFIGURATIONS AND FINISHES**
- **UL LISTED FOR MOUNTING IN FURNITURE**
- 15A





#### AC POWER & DATA CONNECTIVITY SOLUTION

M-POWER-5T-AAAMX-CRATP

Specs:

# Distributed by



Mormax Company, Inc. 8 Westchester Plaza

Elmsford, NY 10523

<u>&</u>

914-699-0101

 $\searrow$ 

sales@mormax.com

mormax.com

TOP

## **Modules/Ports:**

- A Tamper Resistant AC Receptacle
- M Double USB-A (Fast Charging Ports 18W)
- X Switched AC