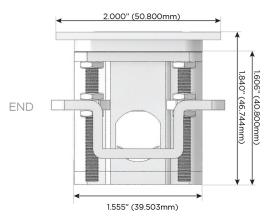

Port)
- R Switched AC (Rocker Switch)
- D **Dimmer Switch**

#### Plug:

Supplied with Low Profile Flat 45° Angle 120 VAC

Optional Standard Straight 120 VAC Plug

Optional Straight 120 VAC Pass-through Plug

- CLEAN, COMPACT DESIGN
- **STREAMLINED**
- LOW PROFILE
- SIDE-EXITING CORDS
- **PLUG & PLAY**
- 6' AC CORD & PLUG (FLAT PLUG STANDARD)
- **CUSTOMIZABLE CONFIGURATIONS AND FINISHES**
- **UL LISTED FOR MOUNTING IN FURNITURE**
- 15A





#### AC POWER & DATA CONNECTIVITY SOLUTION

M-POWER-5T-AAAMX-CRATP

Specs:

# Distributed by



Mormax Company, Inc. 8 Westchester Plaza

Elmsford, NY 10523

<u>&</u>

914-699-0101

 $\searrow$ 

sales@mormax.com

mormax.com

TOP

## **Modules/Ports:**

- A Tamper Resistant AC Receptacle
- M Double USB-A (Fast Charging Ports 18W)
- X Switched AC