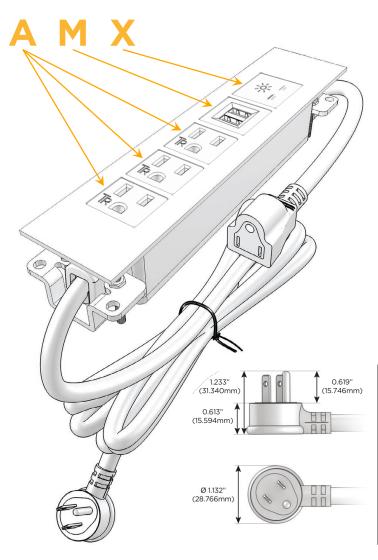

#### AC POWER & DATA CONNECTIVITY SOLUTION

M-POWER-5T-AAAMX-CRATP

Distributed by

Mormax Company, Inc. 8 Westchester Plaza

Elmsford, NY 10523

914-699-0101 sales@mormax.com

mormax.com

Metro Light & Power's line of power & data solutions offers sophisticated design elements combined with greater ease of installation. Streamlined and low-profile, enhanced by side-exiting cords, our outlets advance the industry with their cutting edge look and feel. We believe flexibility is key, and we provide a variety of mounting options, including the ability to mount in limited spaces. Our outlets are available in many finishes and configurations, in addition to a custom color and finish capability for our clients.

#### Plug:

Supplied with Low Profile Flat 45° Angle 120 VAC

Optional Standard Straight 120 VAC Plug

Optional Straight 120 VAC Pass-through Plug

- CLEAN, COMPACT DESIGN
- **STREAMLINED**
- LOW PROFILE
- SIDE-EXITING CORDS
- **PLUG & PLAY**
- 6' AC CORD & PLUG (FLAT PLUG STANDARD)
- **CUSTOMIZABLE CONFIGURATIONS AND FINISHES**
- **UL LISTED FOR MOUNTING IN FURNITURE**
- 15A

## **Modules/Ports:**

- A Tamper Resistant AC Receptacle
- M Double USB-A (Fast Charging Ports 18W)
- X Switched AC