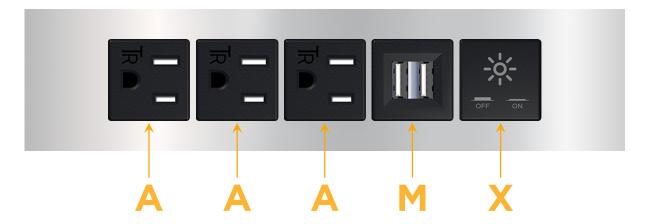

## **Modules/Ports:**

- A Tamper Resistant AC Receptacle
- M Double USB-A (Fast Charging Ports 18W)
- X Switched AC