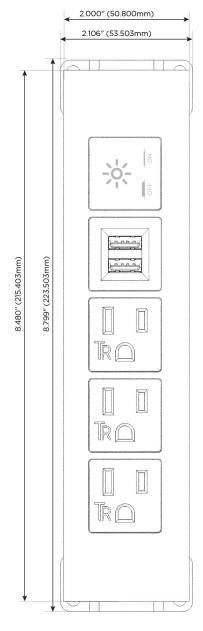

g Port)
- R Switched AC (Rocker Switch)
- D **Dimmer Switch**

#### Plug:

Supplied with Low Profile Flat 45° Angle 120 VAC

Optional Standard Straight 120 VAC Plug

Optional Straight 120 VAC Pass-through Plug

- CLEAN, COMPACT DESIGN
- **STREAMLINED**
- LOW PROFILE
- SIDE-EXITING CORDS
- **PLUG & PLAY**
- 6' AC CORD & PLUG (FLAT PLUG STANDARD)
- **CUSTOMIZABLE CONFIGURATIONS AND FINISHES**
- **UL LISTED FOR MOUNTING IN FURNITURE**
- 15A





#### AC POWER & DATA CONNECTIVITY SOLUTION

M-POWER-5T-AAAMX-CRATP

Specs:

# Distributed by



Mormax Company, Inc. 8 Westchester Plaza

Elmsford, NY 10523

<u>&</u>

914-699-0101

 $\searrow$ 

sales@mormax.com

mormax.com

TOP

## **Modules/Ports:**

- A Tamper Resistant AC Receptacle
- M Double USB-A (Fast Charging Ports 18W)
- X Switched AC