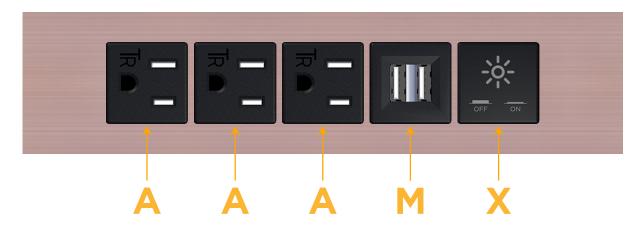

#### **Module/Port Options:**

- **Tamper Resistant AC Receptacle**
- USB-A & USB-C (20W)
- Double USB-A (Fast Charging Ports 18W)
- **HDMI**
- CAT 6
- 12 RJ 12
- X Switched AC
- 3-Way Switch (Low Voltage)
- V USB-C (45W High Speed Charging Port)
- USB-C (25W High Speed Charging Port)
- R Switched AC (Rocker Switch)
- D Dimmer Switch

#### Specs: **Modules/Ports:**

- **Tamper Resistant AC Receptacle**
- Double USB-A (Fast Charging Ports 18W)
- Switched AC