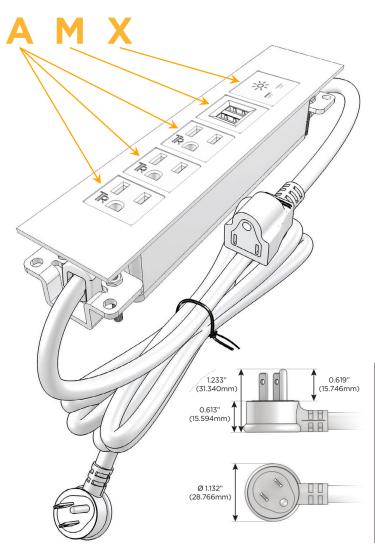

#### Plug:

Supplied with Low Profile Flat 45° Angle 120 VAC

Optional Standard Straight 120 VAC Plug

Optional Straight 120 VAC Pass-through Plug

- CLEAN, COMPACT DESIGN
- **STREAMLINED**
- LOW PROFILE
- SIDE-EXITING CORDS
- **PLUG & PLAY**
- 6' AC CORD & PLUG (FLAT PLUG STANDARD)
- **CUSTOMIZABLE CONFIGURATIONS AND FINISHES**
- **UL LISTED FOR MOUNTING IN FURNITURE**
- 15A