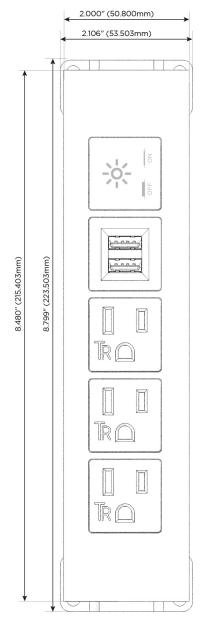

#### **Module/Port Options:**

- **Tamper Resistant AC Receptacle**
- USB-A & USB-C (20W)
- Double USB-A (Fast Charging Ports 18W)
- **HDMI**
- CAT 6
- 12 RJ 12
- X Switched AC
- 3-Way Switch (Low Voltage)
- V USB-C (45W High Speed Charging Port)
- USB-C (25W High Speed Charging Port)
- R Switched AC (Rocker Switch)
- D Dimmer Switch

#### Specs: **Modules/Ports:**

- **Tamper Resistant AC Receptacle**
- Double USB-A (Fast Charging Ports 18W)
- Switched AC