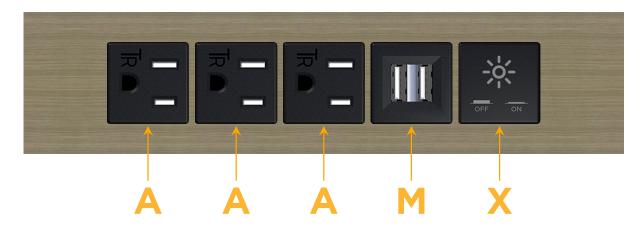

## Specs: Modules/Ports:

- A Tamper Resistant AC Receptacle
- M Double USB-A (Fast Charging Ports 18W)
- X Switched AC