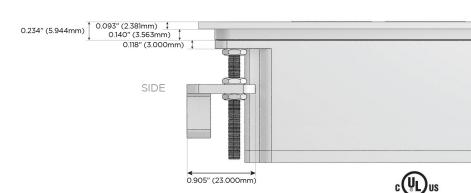

#### Plug:

Supplied with Low Profile Flat 45° Angle 120 VAC

Optional Standard Straight 120 VAC Plug

Optional Straight 120 VAC Pass-through Plug

- CLEAN, COMPACT DESIGN
- **STREAMLINED**
- LOW PROFILE
- SIDE-EXITING CORDS
- **PLUG & PLAY**
- 6' AC CORD & PLUG (FLAT PLUG STANDARD)
- **CUSTOMIZABLE CONFIGURATIONS AND FINISHES**
- **UL LISTED FOR MOUNTING IN FURNITURE**
- 15A