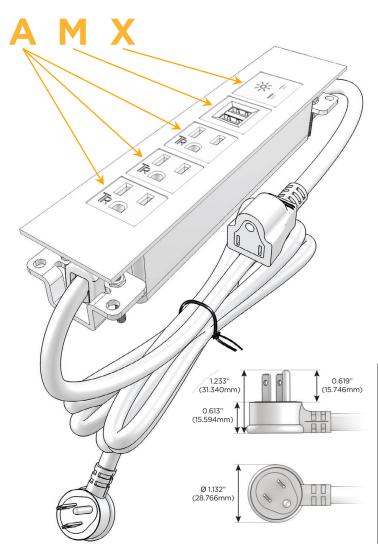

### **Module/Port Options:**

- **Tamper Resistant AC Receptacle**
- USB-A & USB-C (20W)
- Double USB-A (Fast Charging Ports 18W)
- **HDMI**
- CAT 6
- 12 RJ 12
- X Switched AC
- 3-Way Switch (Low Voltage)
- V USB-C (45W High Speed Charging Port)
- USB-C (25W High Speed Charging Port)
- R Switched AC (Rocker Switch)
- D Dimmer Switch

#### Plug:

Supplied with Low Profile Flat 45° Angle 120 VAC

Optional Standard Straight 120 VAC Plug

Optional Straight 120 VAC Pass-through Plug

- CLEAN, COMPACT DESIGN
- **STREAMLINED**
- LOW PROFILE
- SIDE-EXITING CORDS
- **PLUG & PLAY**
- 6' AC CORD & PLUG (FLAT PLUG STANDARD)
- **CUSTOMIZABLE CONFIGURATIONS AND FINISHES**
- **UL LISTED FOR MOUNTING IN FURNITURE**
- 15A

## Specs: Modules/Ports:

- A Tamper Resistant AC Receptacle
- M Double USB-A (Fast Charging Ports 18W)
- X Switched AC