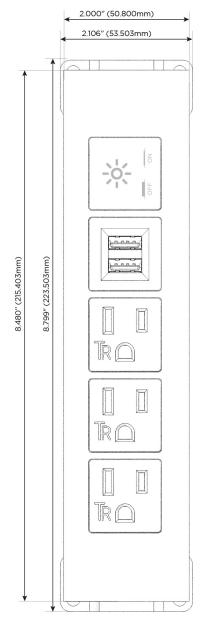

## Specs: Modules/Ports:

- A Tamper Resistant AC Receptacle
- M Double USB-A (Fast Charging Ports 18W)
- X Switched AC