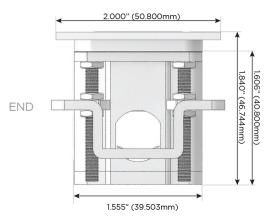

arging Port)
- R Switched AC (Rocker Switch)
- D Dimmer Switch

#### Plug:

Supplied with Low Profile Flat 45° Angle 120 VAC

Optional Standard Straight 120 VAC Plug

Optional Straight 120 VAC Pass-through Plug

- CLEAN, COMPACT DESIGN
- **STREAMLINED**
- LOW PROFILE
- SIDE-EXITING CORDS
- **PLUG & PLAY**
- 6' AC CORD & PLUG (FLAT PLUG STANDARD)
- **CUSTOMIZABLE CONFIGURATIONS AND FINISHES**
- **UL LISTED FOR MOUNTING IN FURNITURE**
- 15A





#### AC POWER & DATA CONNECTIVITY SOLUTION

M-POWER-5T-AAAMX-BZ5AATP

# Distributed by



Mormax Company, Inc. 8 Westchester Plaza

Elmsford, NY 10523

<u>&</u>

914-699-0101

 $\searrow$ 

sales@mormax.com

mormax.com

TOP

## Specs: Modules/Ports:

- A Tamper Resistant AC Receptacle
- M Double USB-A (Fast Charging Ports 18W)
- X Switched AC