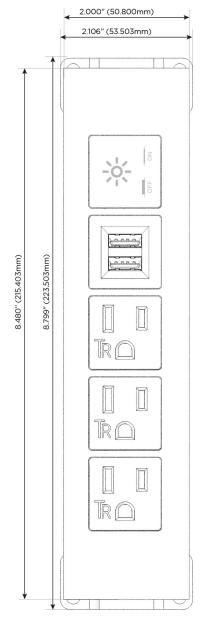

#### **Module/Port Options:**

- **Tamper Resistant AC Receptacle**
- USB-A & USB-C (20W)
- Double USB-A (Fast Charging Ports 18W)
- **HDMI**
- CAT 6
- 12 RJ 12
- X Switched AC
- 3-Way Switch (Low Voltage)
- USB-C (45W High Speed Charging Port)
- USB-C (25W High Speed Charging Port)
- Switched AC (Rocker Switch)
- D **Dimmer Switch**

## Specs: Modules/Ports:

- A Tamper Resistant AC Receptacle
- M Double USB-A (Fast Charging Ports 18W)
- X Switched AC