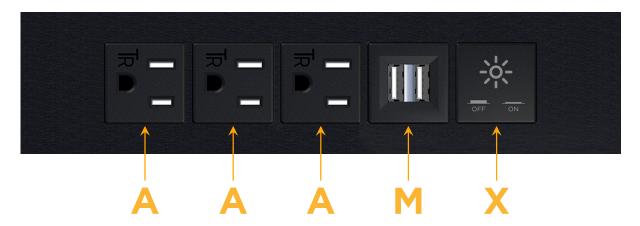

#### **Module/Port Options:**

- **Tamper Resistant AC Receptacle**
- USB-A & USB-C (20W)
- Double USB-A (Fast Charging Ports 18W)
- **HDMI**
- CAT 6
- 12 RJ 12
- X Switched AC
- 3-Way Switch (Low Voltage)
- USB-C (45W High Speed Charging Port)
- USB-C (25W High Speed Charging Port)
- Switched AC (Rocker Switch)
- D **Dimmer Switch**

## Specs: Modules/Ports:

- A Tamper Resistant AC Receptacle
- M Double USB-A (Fast Charging Ports 18W)
- X Switched AC