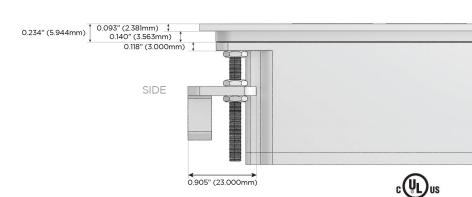

### Features:

## Specs: Modules/Ports:

- A Tamper Resistant AC Receptacle
- M Double USB-A (Fast Charging Ports 18W)
- X Switched AC