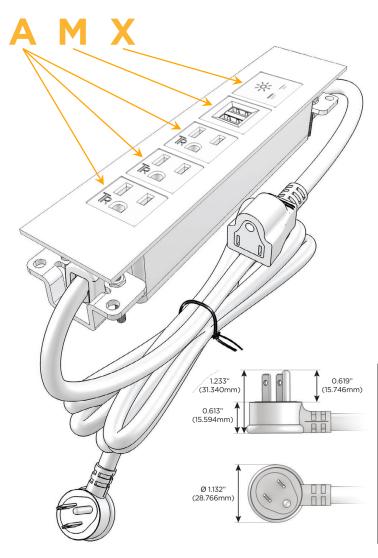

#### Plug:

Supplied with Low Profile Flat 45° Angle 120 VAC

Optional Standard Straight 120 VAC Plug

Optional Straight 120 VAC Pass-through Plug

- CLEAN, COMPACT DESIGN
- **STREAMLINED**
- LOW PROFILE
- SIDE-EXITING CORDS
- **PLUG & PLAY**
- 6' AC CORD & PLUG (FLAT PLUG STANDARD)
- **CUSTOMIZABLE CONFIGURATIONS AND FINISHES**
- **UL LISTED FOR MOUNTING IN FURNITURE**
- 15A

## Specs: Modules/Ports:

- A Tamper Resistant AC Receptacle
- M Double USB-A (Fast Charging Ports 18W)
- X Switched AC