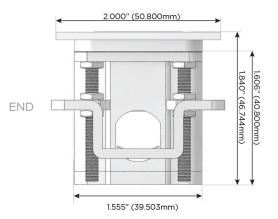

harging Port)
- R Switched AC (Rocker Switch)
- D Dimmer Switch

#### Plug:

Supplied with Low Profile Flat 45° Angle 120 VAC

Optional Standard Straight 120 VAC Plug

Optional Straight 120 VAC Pass-through Plug

- CLEAN, COMPACT DESIGN
- **STREAMLINED**
- LOW PROFILE
- SIDE-EXITING CORDS
- **PLUG & PLAY**
- 6' AC CORD & PLUG (FLAT PLUG STANDARD)
- **CUSTOMIZABLE CONFIGURATIONS AND FINISHES**
- **UL LISTED FOR MOUNTING IN FURNITURE**
- 15A





#### AC POWER & DATA CONNECTIVITY SOLUTION

M-POWER-5T-AAAMX-BRATP

Specs:

# Distributed by



Mormax Company, Inc.
8 Westchester Plaza

Elmsford, NY 10523

<u>&</u>

914-699-0101

mormax.com

 $\searrow$ 

sales@mormax.com

TOP

## Modules/Ports:

- A Tamper Resistant AC Receptacle
- M Double USB-A (Fast Charging Ports 18W)
- X Switched AC