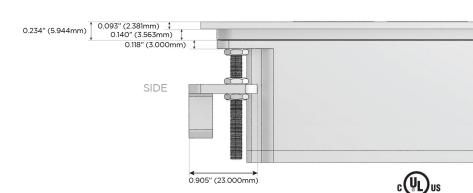

rging Port)
- R Switched AC (Rocker Switch)
- D Dimmer Switch

#### Plug:

Supplied with Low Profile Flat 45° Angle 120 VAC

Optional Standard Straight 120 VAC Plug

Optional Straight 120 VAC Pass-through Plug

- CLEAN, COMPACT DESIGN
- **STREAMLINED**
- LOW PROFILE
- SIDE-EXITING CORDS
- **PLUG & PLAY**
- 6' AC CORD & PLUG (FLAT PLUG STANDARD)
- **CUSTOMIZABLE CONFIGURATIONS AND FINISHES**
- **UL LISTED FOR MOUNTING IN FURNITURE**
- 15A





#### AC POWER & DATA CONNECTIVITY SOLUTION

M-POWER-5T-AAAMX-BRATP

Specs:

# Distributed by



Mormax Company, Inc.
8 Westchester Plaza

Elmsford, NY 10523

<u>&</u>

914-699-0101

mormax.com

 $\searrow$ 

sales@mormax.com

TOP

## Modules/Ports:

- A Tamper Resistant AC Receptacle
- M Double USB-A (Fast Charging Ports 18W)
- X Switched AC