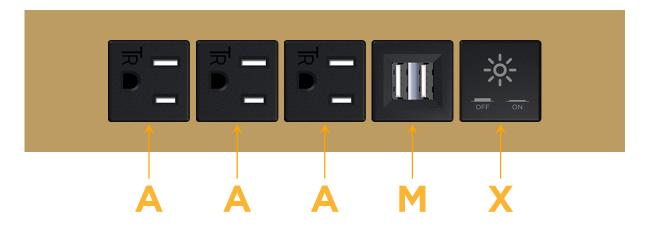

TOP

## Modules/Ports:

- A Tamper Resistant AC Receptacle
- M Double USB-A (Fast Charging Ports 18W)
- X Switched AC