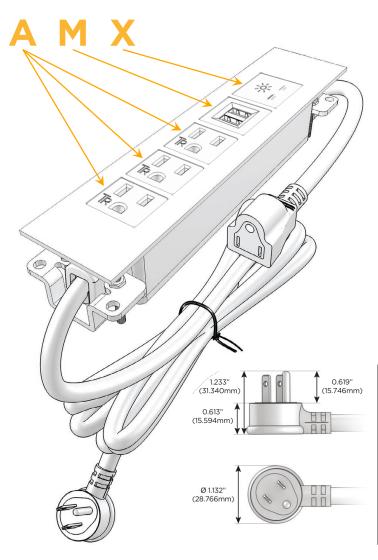

## Modules/Ports:

- A Tamper Resistant AC Receptacle
- M Double USB-A (Fast Charging Ports 18W)
- X Switched AC