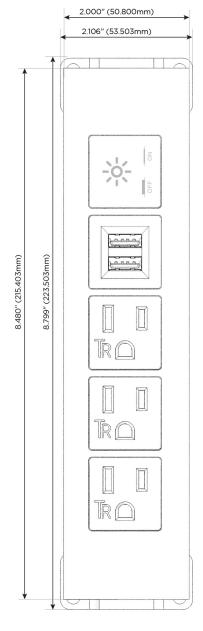

Charging Port)
- R Switched AC (Rocker Switch)
- D Dimmer Switch

#### Plug:

Supplied with Low Profile Flat 45° Angle 120 VAC

Optional Standard Straight 120 VAC Plug

Optional Straight 120 VAC Pass-through Plug

- CLEAN, COMPACT DESIGN
- **STREAMLINED**
- LOW PROFILE
- SIDE-EXITING CORDS
- **PLUG & PLAY**
- 6' AC CORD & PLUG (FLAT PLUG STANDARD)
- **CUSTOMIZABLE CONFIGURATIONS AND FINISHES**
- **UL LISTED FOR MOUNTING IN FURNITURE**
- 15A





#### AC POWER & DATA CONNECTIVITY SOLUTION

M-POWER-5T-AAAMX-BRATP

Specs:

# Distributed by



Mormax Company, Inc.
8 Westchester Plaza

Elmsford, NY 10523

<u>&</u>

914-699-0101

mormax.com

 $\searrow$ 

sales@mormax.com

TOP

## Modules/Ports:

- A Tamper Resistant AC Receptacle
- M Double USB-A (Fast Charging Ports 18W)
- X Switched AC