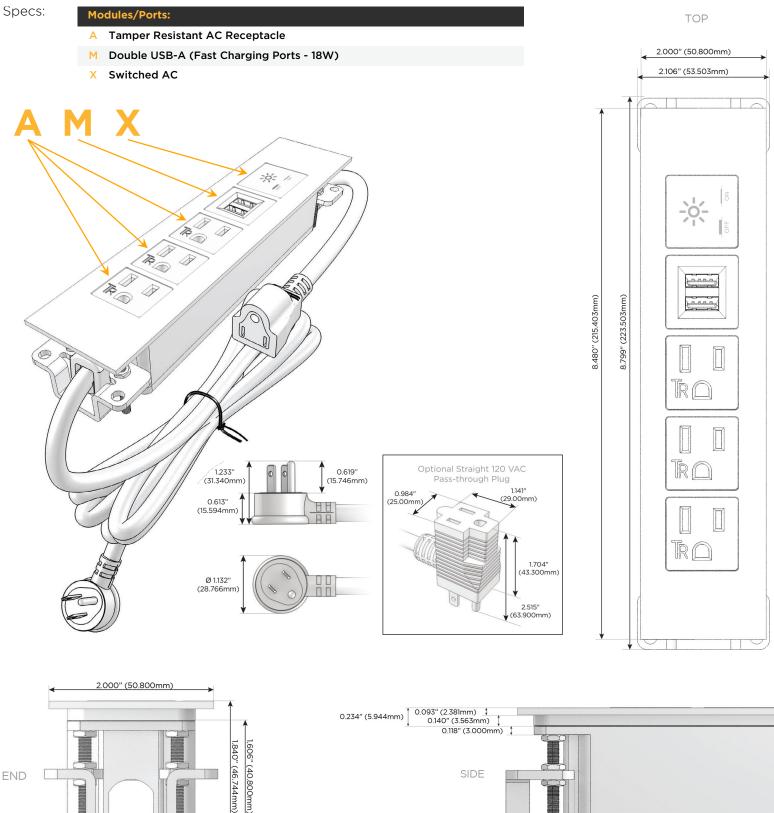

# Module/Port Options:

- A Tamper Resistant AC Receptacle
- E USB-A & USB-C (20W)
- M Double USB-A (Fast Charging Ports 18W)
- H HDMI
- 6 CAT 6
- 12 RJ 12
- X Switched AC
- Y 3-Way Switch (Low Voltage)
- V USB-C (45W High Speed Charging Port)
- S USB-C (25W High Speed Charging Port)
- R Switched AC (Rocker Switch)
- D Dimmer Switch

### Plug:

Supplied with Low Profile Flat 45° Angle 120 VAC Plug

**Optional Standard Straight 120 VAC Plug** 

Optional Straight 120 VAC Pass-through Plug

- CLEAN, COMPACT DESIGN
- STREAMLINED
- LOW PROFILE
- SIDE-EXITING CORDS
- PLUG & PLAY
- 6' AC CORD & PLUG (FLAT PLUG STANDARD)
- CUSTOMIZABLE CONFIGURATIONS AND FINISHES
- UL LISTED FOR MOUNTING IN FURNITURE
- 15A