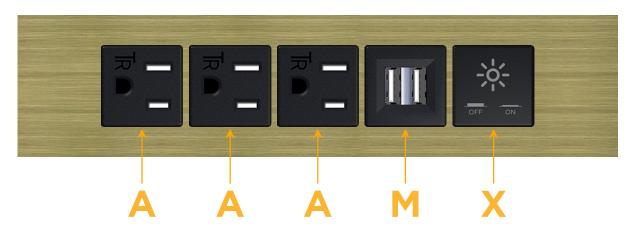

# Module/Port Options:

- A Tamper Resistant AC Receptacle
- E USB-A & USB-C (20W)
- M Double USB-A (Fast Charging Ports 18W)
- H HDMI
- 6 CAT 6
- 12 RJ 12
- X Switched AC
- Y 3-Way Switch (Low Voltage)
- V USB-C (45W High Speed Charging Port)
- S USB-C (25W High Speed Charging Port)
- R Switched AC (Rocker Switch)
- D Dimmer Switch