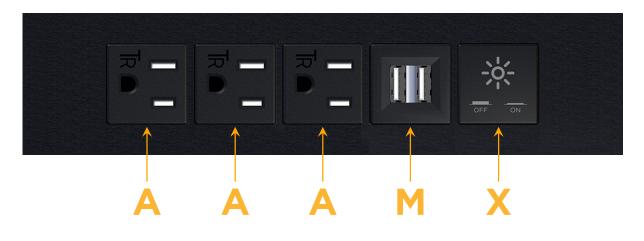

# Module/Port Options:

- **Tamper Resistant AC Receptacle** Α
- USB-A & USB-C (20W) E
- Double USB-A (Fast Charging Ports 18W) Μ
- HDMI H.
- CAT 6 6
- 12 RJ 12
- X Switched AC
- 3-Way Switch (Low Voltage) Υ
- USB-C (45W High Speed Charging Port) V
- USB-C (25W High Speed Charging Port)
- Switched AC (Rocker Switch) R
- D **Dimmer Switch**