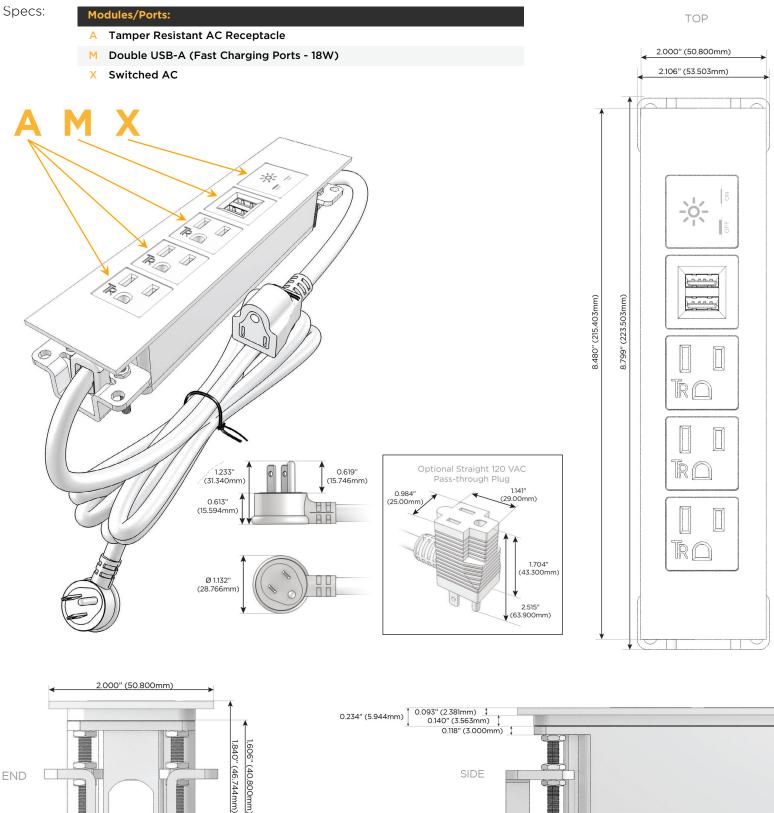

# Module/Port Options:

- **Tamper Resistant AC Receptacle** Α
- USB-A & USB-C (20W) E
- Double USB-A (Fast Charging Ports 18W) Μ
- HDMI H.
- CAT 6 6
- 12 RJ 12
- X Switched AC
- 3-Way Switch (Low Voltage) Υ
- USB-C (45W High Speed Charging Port) V
- USB-C (25W High Speed Charging Port)
- Switched AC (Rocker Switch) R
- D **Dimmer Switch**

#### Plug:

Supplied with Low Profile Flat 45° Angle 120 VAC Plug

**Optional Standard Straight 120 VAC Plug** 

Optional Straight 120 VAC Pass-through Plug

- CLEAN, COMPACT DESIGN
- STREAMLINED
- LOW PROFILE
- SIDE-EXITING CORDS
- **PLUG & PLAY**
- 6' AC CORD & PLUG (FLAT PLUG STANDARD)
- CUSTOMIZABLE CONFIGURATIONS AND FINISHES
- UL LISTED FOR MOUNTING IN FURNITURE
- 15A