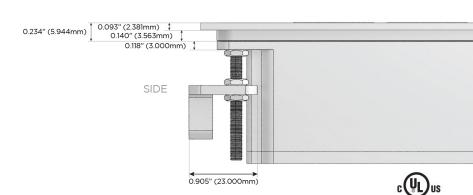

ed Charging Port)
- R Switched AC (Rocker Switch)
- **D** Dimmer Switch

#### Plug:

Supplied with Low Profile Flat 45° Angle 120 VAC Plug

Optional Standard Straight 120 VAC Plug

Optional Straight 120 VAC Pass-through Plug

- CLEAN, COMPACT DESIGN
- STREAMLINED
- LOW PROFILE
- SIDE-EXITING CORDS
- PLUG & PLAY
- 6' AC CORD & PLUG (FLAT PLUG STANDARD)
- CUSTOMIZABLE CONFIGURATIONS AND FINISHES
- UL LISTED FOR MOUNTING IN FURNITURE
- 15A





#### AC POWER & DATA CONNECTIVITY SOLUTION

M-POWER-5T-AAAMX-APATP

# Distributed by



Mormax Company, Inc.

8 Westchester Plaza

Elmsford, NY 10523

<u>&</u>

914-699-0101

mormax.com

 $\searrow$ 

sales@mormax.com

TOP

Specs:

## Modules/Ports:

- A Tamper Resistant AC Receptacle
- M Double USB-A (Fast Charging Ports 18W)
- X Switched AC