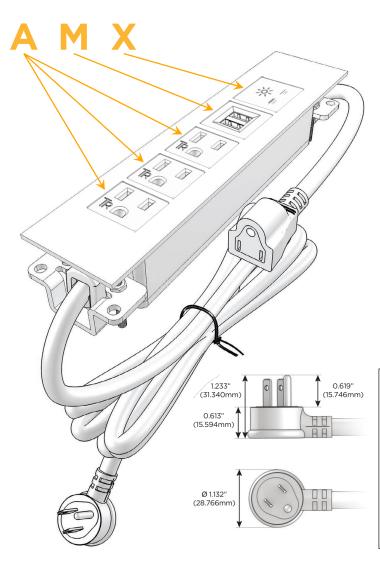

#### **Module/Port Options:**

- A Tamper Resistant AC Receptacle
- E USB-A & USB-C (20W)
- M Double USB-A (Fast Charging Ports 18W)
- H HDMI
- 6 CAT 6
- 12 RJ 12
- X Switched AC
- Y 3-Way Switch (Low Voltage)
- V USB-C (45W High Speed Charging Port)
- S USB-C (25W High Speed Charging Port)
- R Switched AC (Rocker Switch)
- **D** Dimmer Switch

#### Plug:

Supplied with Low Profile Flat 45° Angle 120 VAC Plug

Optional Standard Straight 120 VAC Plug

Optional Straight 120 VAC Pass-through Plug

- CLEAN, COMPACT DESIGN
- STREAMLINED
- LOW PROFILE
- SIDE-EXITING CORDS
- PLUG & PLAY
- 6' AC CORD & PLUG (FLAT PLUG STANDARD)
- CUSTOMIZABLE CONFIGURATIONS AND FINISHES
- UL LISTED FOR MOUNTING IN FURNITURE
- 15A

## Modules/Ports:

- A Tamper Resistant AC Receptacle
- M Double USB-A (Fast Charging Ports 18W)
- X Switched AC