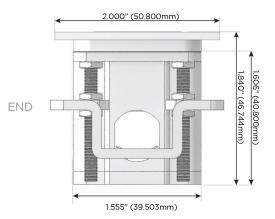

peed Charging Port)
- R Switched AC (Rocker Switch)
- **D** Dimmer Switch

#### Plug:

Supplied with Low Profile Flat 45° Angle 120 VAC Plug

Optional Standard Straight 120 VAC Plug

Optional Straight 120 VAC Pass-through Plug

- CLEAN, COMPACT DESIGN
- STREAMLINED
- LOW PROFILE
- SIDE-EXITING CORDS
- PLUG & PLAY
- 6' AC CORD & PLUG (FLAT PLUG STANDARD)
- CUSTOMIZABLE CONFIGURATIONS AND FINISHES
- UL LISTED FOR MOUNTING IN FURNITURE
- 15A





#### AC POWER & DATA CONNECTIVITY SOLUTION

M-POWER-5T-AAAMX-APATP

# Distributed by



Mormax Company, Inc.

8 Westchester Plaza

Elmsford, NY 10523

<u>&</u>

914-699-0101

mormax.com

 $\searrow$ 

sales@mormax.com

TOP

Specs:

## Modules/Ports:

- A Tamper Resistant AC Receptacle
- M Double USB-A (Fast Charging Ports 18W)
- X Switched AC