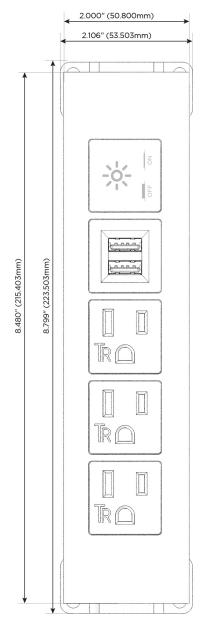

## Modules/Ports:

- A Tamper Resistant AC Receptacle
- M Double USB-A (Fast Charging Ports 18W)
- X Switched AC