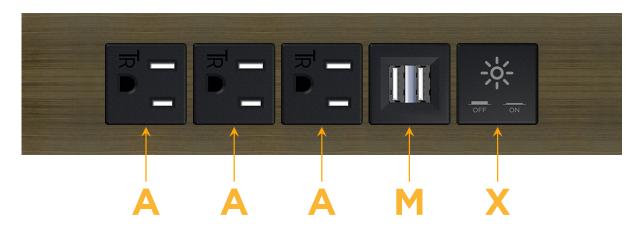

## Modules/Ports:

- A Tamper Resistant AC Receptacle
- M Double USB-A (Fast Charging Ports 18W)
- X Switched AC