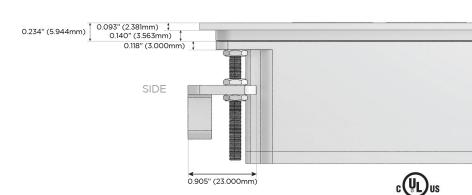

arging Port)
- S USB-C (25W High Speed Charging Port)
- R Switched AC (Rocker Switch)
- **D** Dimmer Switch

## Plug:

Supplied with Low Profile Flat 45° Angle 120 VAC Plug

Optional Standard Straight 120 VAC Plug

Optional Straight 120 VAC Pass-through Plug

- CLEAN, COMPACT DESIGN
- STREAMLINED
- LOW PROFILE
- SIDE-EXITING CORDS
- PLUG & PLAY
- 6' AC CORD & PLUG (FLAT PLUG STANDARD)
- CUSTOMIZABLE CONFIGURATIONS AND FINISHES
- UL LISTED FOR MOUNTING IN FURNITURE
- 15A





## AC POWER & DATA CONNECTIVITY SOLUTION

M-POWER-5T-AAAMM-SS8TP

# MORMAX

Mormax Company, Inc.
8 Westchester Plaza

Elmsford, NY 10523

Distributed by

914-699-0101

mormax.com

sales@mormax.com

TOP

Specs:

# **Modules/Ports:**

- A Tamper Resistant AC Receptacle
- M Double USB-A (Fast Charging Ports 18W)