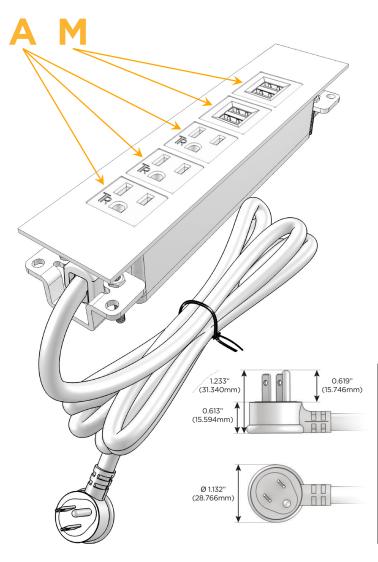

## Plug:

Supplied with Low Profile Flat 45° Angle 120 VAC Plug

Optional Standard Straight 120 VAC Plug

Optional Straight 120 VAC Pass-through Plug

- CLEAN, COMPACT DESIGN
- STREAMLINED
- LOW PROFILE
- SIDE-EXITING CORDS
- PLUG & PLAY
- 6' AC CORD & PLUG (FLAT PLUG STANDARD)
- CUSTOMIZABLE CONFIGURATIONS AND FINISHES
- UL LISTED FOR MOUNTING IN FURNITURE
- 15A