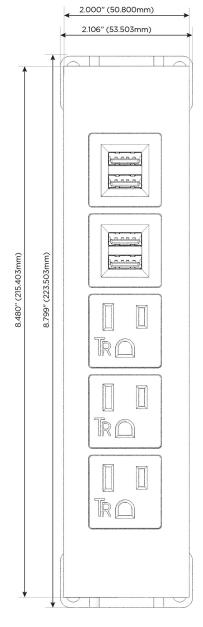

# **Module/Port Options:**

- A Tamper Resistant AC Receptacle
- E USB-A & USB-C (20W)
- M Double USB-A (Fast Charging Ports 18W)
- H HDMI
- 6 CAT 6
- 12 RJ 12
- X Switched AC
- Y 3-Way Switch (Low Voltage)
- V USB-C (45W High Speed Charging Port)
- S USB-C (25W High Speed Charging Port)
- R Switched AC (Rocker Switch)
- **D** Dimmer Switch

# **Modules/Ports:**

- A Tamper Resistant AC Receptacle
- M Double USB-A (Fast Charging Ports 18W)