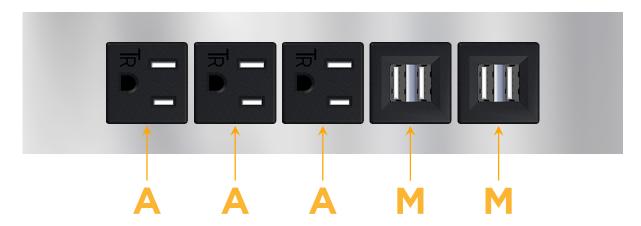

# **Module/Port Options:**

- A Tamper Resistant AC Receptacle
- E USB-A & USB-C (20W)
- M Double USB-A (Fast Charging Ports 18W)
- H HDMI
- 6 CAT 6
- 12 RJ 12
- X Switched AC
- Y 3-Way Switch (Low Voltage)
- V USB-C (45W High Speed Charging Port)
- S USB-C (25W High Speed Charging Port)
- R Switched AC (Rocker Switch)
- **D** Dimmer Switch

# **Modules/Ports:**

- A Tamper Resistant AC Receptacle
- M Double USB-A (Fast Charging Ports 18W)