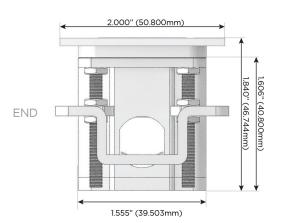

## Plug:

Supplied with Low Profile Flat 45° Angle 120 VAC Plug

Optional Standard Straight 120 VAC Plug

Optional Straight 120 VAC Pass-through Plug

- CLEAN, COMPACT DESIGN
- STREAMLINED
- LOW PROFILE
- SIDE-EXITING CORDS
- PLUG & PLAY
- 6' AC CORD & PLUG (FLAT PLUG STANDARD)
- CUSTOMIZABLE CONFIGURATIONS AND FINISHES
- UL LISTED FOR MOUNTING IN FURNITURE
- 15A