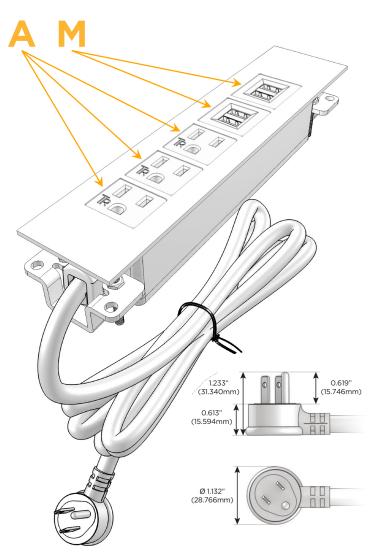

## Plug:

Supplied with Low Profile Flat 45° Angle 120 VAC Plug

Optional Standard Straight 120 VAC Plug

Optional Straight 120 VAC Pass-through Plug

- CLEAN, COMPACT DESIGN
- STREAMLINED
- LOW PROFILE
- SIDE-EXITING CORDS
- PLUG & PLAY
- 6' AC CORD & PLUG (FLAT PLUG STANDARD)
- CUSTOMIZABLE CONFIGURATIONS AND FINISHES
- UL LISTED FOR MOUNTING IN FURNITURE
- 15A