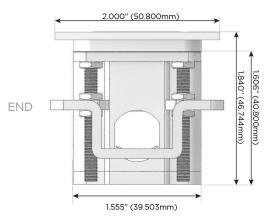

Charging Port)
- S USB-C (25W High Speed Charging Port)
- R Switched AC (Rocker Switch)
- **D** Dimmer Switch

## Plug:

Supplied with Low Profile Flat 45° Angle 120 VAC Plug

Optional Standard Straight 120 VAC Plug

Optional Straight 120 VAC Pass-through Plug

- CLEAN, COMPACT DESIGN
- STREAMLINED
- LOW PROFILE
- SIDE-EXITING CORDS
- PLUG & PLAY
- 6' AC CORD & PLUG (FLAT PLUG STANDARD)
- CUSTOMIZABLE CONFIGURATIONS AND FINISHES
- UL LISTED FOR MOUNTING IN FURNITURE
- 15A





## AC POWER & DATA CONNECTIVITY SOLUTION

M-POWER-5T-AAAMM-SS4TP

Specs:

# Distributed by

MORMAX

Mormax Company, Inc. 8 Westchester Plaza

Elmsford, NY 10523

914-699-0101

mormax.com

sales@mormax.com

TOP

**Modules/Ports:** 

**Tamper Resistant AC Receptacle** 

Double USB-A (Fast Charging Ports - 18W)