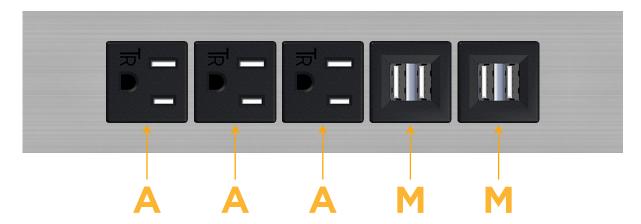

## **Module/Port Options:**

- A Tamper Resistant AC Receptacle
- E USB-A & USB-C (20W)
- M Double USB-A (Fast Charging Ports 18W)
- H HDMI
- 6 CAT 6
- 12 RJ 12
- X Switched AC
- Y 3-Way Switch (Low Voltage)
- V USB-C (45W High Speed Charging Port)
- S USB-C (25W High Speed Charging Port)
- R Switched AC (Rocker Switch)
- **D** Dimmer Switch

**Modules/Ports:** 

**Tamper Resistant AC Receptacle** 

Double USB-A (Fast Charging Ports - 18W)