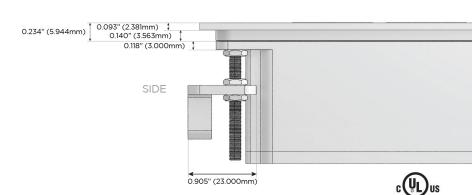

harging Port)
- S USB-C (25W High Speed Charging Port)
- R Switched AC (Rocker Switch)
- **D** Dimmer Switch

## Plug:

Supplied with Low Profile Flat 45° Angle 120 VAC Plug

Optional Standard Straight 120 VAC Plug

Optional Straight 120 VAC Pass-through Plug

- CLEAN, COMPACT DESIGN
- STREAMLINED
- LOW PROFILE
- SIDE-EXITING CORDS
- PLUG & PLAY
- 6' AC CORD & PLUG (FLAT PLUG STANDARD)
- CUSTOMIZABLE CONFIGURATIONS AND FINISHES
- UL LISTED FOR MOUNTING IN FURNITURE
- 15A





## AC POWER & DATA CONNECTIVITY SOLUTION

M-POWER-5T-AAAMM-SS4TP

Specs:

# Distributed by

MORMAX

Mormax Company, Inc. 8 Westchester Plaza

Elmsford, NY 10523

914-699-0101

mormax.com

sales@mormax.com

TOP

**Modules/Ports:** 

**Tamper Resistant AC Receptacle** 

Double USB-A (Fast Charging Ports - 18W)