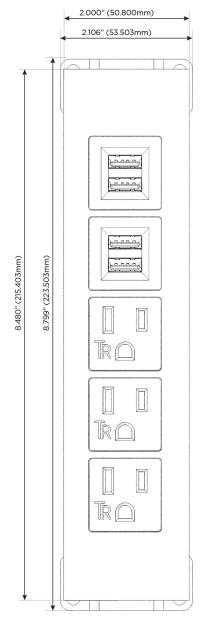

ed Charging Port)
- S USB-C (25W High Speed Charging Port)
- R Switched AC (Rocker Switch)
- **D** Dimmer Switch

## Plug:

Supplied with Low Profile Flat 45° Angle 120 VAC Plug

Optional Standard Straight 120 VAC Plug

Optional Straight 120 VAC Pass-through Plug

- CLEAN, COMPACT DESIGN
- STREAMLINED
- LOW PROFILE
- SIDE-EXITING CORDS
- PLUG & PLAY
- 6' AC CORD & PLUG (FLAT PLUG STANDARD)
- CUSTOMIZABLE CONFIGURATIONS AND FINISHES
- UL LISTED FOR MOUNTING IN FURNITURE
- 15A





## AC POWER & DATA CONNECTIVITY SOLUTION

M-POWER-5T-AAAMM-SS4TP

Specs:

# Distributed by

MORMAX

Mormax Company, Inc. 8 Westchester Plaza

Elmsford, NY 10523

914-699-0101

mormax.com

sales@mormax.com

TOP

**Modules/Ports:** 

**Tamper Resistant AC Receptacle** 

Double USB-A (Fast Charging Ports - 18W)