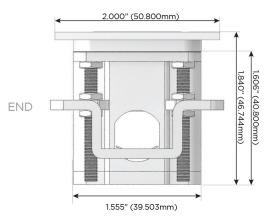

High Speed Charging Port)
- R Switched AC (Rocker Switch)
- **D** Dimmer Switch

#### Plug:

Supplied with Low Profile Flat 45° Angle 120 VAC Plug

Optional Standard Straight 120 VAC Plug

Optional Straight 120 VAC Pass-through Plug

- CLEAN, COMPACT DESIGN
- STREAMLINED
- LOW PROFILE
- SIDE-EXITING CORDS
- PLUG & PLAY
- 6' AC CORD & PLUG (FLAT PLUG STANDARD)
- CUSTOMIZABLE CONFIGURATIONS AND FINISHES
- UL LISTED FOR MOUNTING IN FURNITURE
- 15A





#### AC POWER & DATA CONNECTIVITY SOLUTION

M-POWER-5T-AAAMM-SS4ATP

Specs:

# MORMAX

Mormax Company, Inc.

8 Westchester Plaza

Elmsford, NY 10523

Distributed by

**⊗** 

914-699-0101

 $\searrow$ 

sales@mormax.com

mormax.com

TOP

## **Modules/Ports:**

- A Tamper Resistant AC Receptacle
- M Double USB-A (Fast Charging Ports 18W)