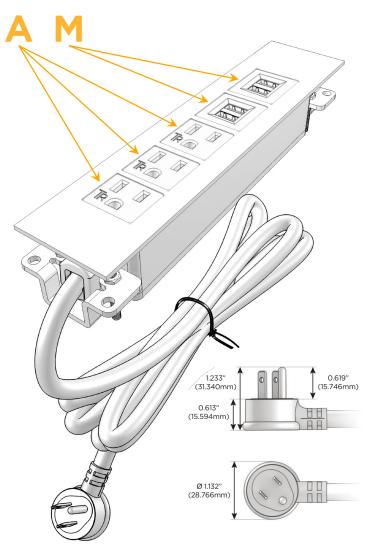

#### AC POWER & DATA CONNECTIVITY SOLUTION

M-POWER-5T-AAAMM-SS4ATP

Distributed by

Mormax Company, Inc.
8 Westchester Plaza

**⊗** ∑

914-699-0101

sales@mormax.com

Metro Light & Power's line of power & data solutions offers sophisticated design elements combined with greater ease of installation. Streamlined and low-profile, enhanced by side-exiting cords, our outlets advance the industry with their cutting edge look and feel. We believe flexibility is key, and we provide a variety of mounting options, including the ability to mount in limited spaces. Our outlets are available in many finishes and configurations, in addition to a custom color and finish capability for our clients.

#### Plug:

Supplied with Low Profile Flat 45° Angle 120 VAC Plug

Optional Standard Straight 120 VAC Plug

Optional Straight 120 VAC Pass-through Plug

- CLEAN, COMPACT DESIGN
- STREAMLINED
- LOW PROFILE
- SIDE-EXITING CORDS
- PLUG & PLAY
- 6' AC CORD & PLUG (FLAT PLUG STANDARD)
- CUSTOMIZABLE CONFIGURATIONS AND FINISHES
- UL LISTED FOR MOUNTING IN FURNITURE
- 15A