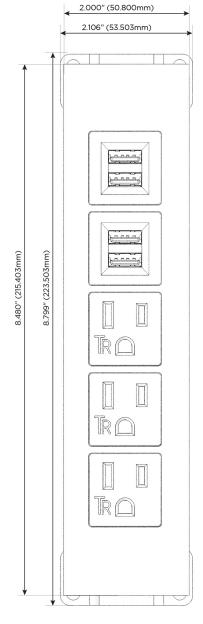

5W High Speed Charging Port)
- R Switched AC (Rocker Switch)
- **D** Dimmer Switch

#### Plug:

Supplied with Low Profile Flat 45° Angle 120 VAC Plug

Optional Standard Straight 120 VAC Plug

Optional Straight 120 VAC Pass-through Plug

- CLEAN, COMPACT DESIGN
- STREAMLINED
- LOW PROFILE
- SIDE-EXITING CORDS
- PLUG & PLAY
- 6' AC CORD & PLUG (FLAT PLUG STANDARD)
- CUSTOMIZABLE CONFIGURATIONS AND FINISHES
- UL LISTED FOR MOUNTING IN FURNITURE
- 15A





#### AC POWER & DATA CONNECTIVITY SOLUTION

M-POWER-5T-AAAMM-SS4ATP

Specs:

# MORMAX

Mormax Company, Inc.

8 Westchester Plaza

Elmsford, NY 10523

Distributed by

**⊗** 

914-699-0101

 $\searrow$ 

sales@mormax.com

mormax.com

TOP

## **Modules/Ports:**

- A Tamper Resistant AC Receptacle
- M Double USB-A (Fast Charging Ports 18W)