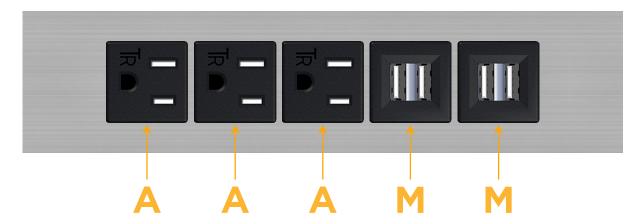

## **Modules/Ports:**

- A Tamper Resistant AC Receptacle
- M Double USB-A (Fast Charging Ports 18W)