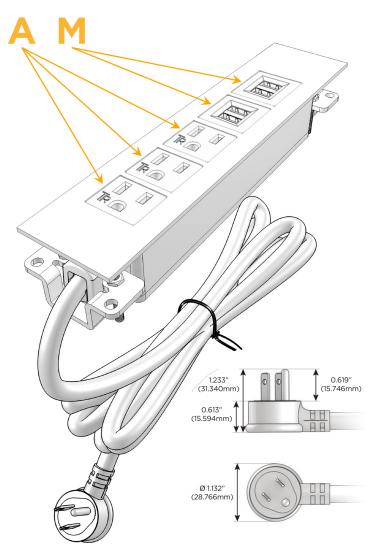

#### Plug:

Supplied with Low Profile Flat 45° Angle 120 VAC

Optional Standard Straight 120 VAC Plug

Optional Straight 120 VAC Pass-through Plug

- CLEAN, COMPACT DESIGN
- **STREAMLINED**
- LOW PROFILE
- SIDE-EXITING CORDS
- **PLUG & PLAY**
- 6' AC CORD & PLUG (FLAT PLUG STANDARD)
- **CUSTOMIZABLE CONFIGURATIONS AND FINISHES**
- **UL LISTED FOR MOUNTING IN FURNITURE**
- 15A

## **Modules/Ports:**

- A Tamper Resistant AC Receptacle
- M Double USB-A (Fast Charging Ports 18W)