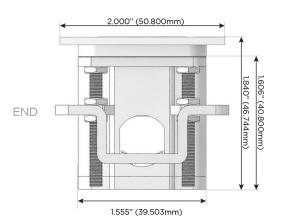

Speed Charging Port)
- R Switched AC (Rocker Switch)
- D Dimmer Switch

#### Plug:

Supplied with Low Profile Flat 45° Angle 120 VAC

Optional Standard Straight 120 VAC Plug

Optional Straight 120 VAC Pass-through Plug

- CLEAN, COMPACT DESIGN
- **STREAMLINED**
- LOW PROFILE
- SIDE-EXITING CORDS
- **PLUG & PLAY**
- 6' AC CORD & PLUG (FLAT PLUG STANDARD)
- **CUSTOMIZABLE CONFIGURATIONS AND FINISHES**
- **UL LISTED FOR MOUNTING IN FURNITURE**
- 15A





#### AC POWER & DATA CONNECTIVITY SOLUTION

M-POWER-5T-AAAMM-SATP

Specs:

# MORMAX

Mormax Company, Inc.
8 Westchester Plaza

Elmsford, NY 10523

Distributed by

<u>&</u>

914-699-0101

 $\searrow$ 

sales@mormax.com

mormax.com

TOP

## **Modules/Ports:**

- A Tamper Resistant AC Receptacle
- M Double USB-A (Fast Charging Ports 18W)