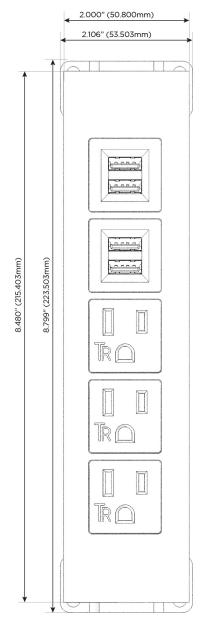

h Speed Charging Port)
- R Switched AC (Rocker Switch)
- D Dimmer Switch

#### Plug:

Supplied with Low Profile Flat 45° Angle 120 VAC

Optional Standard Straight 120 VAC Plug

Optional Straight 120 VAC Pass-through Plug

- CLEAN, COMPACT DESIGN
- **STREAMLINED**
- LOW PROFILE
- SIDE-EXITING CORDS
- **PLUG & PLAY**
- 6' AC CORD & PLUG (FLAT PLUG STANDARD)
- **CUSTOMIZABLE CONFIGURATIONS AND FINISHES**
- **UL LISTED FOR MOUNTING IN FURNITURE**
- 15A





#### AC POWER & DATA CONNECTIVITY SOLUTION

M-POWER-5T-AAAMM-SATP

Specs:

# MORMAX

Mormax Company, Inc.
8 Westchester Plaza

Elmsford, NY 10523

Distributed by

<u>&</u>

914-699-0101

 $\searrow$ 

sales@mormax.com

mormax.com

TOP

## **Modules/Ports:**

- A Tamper Resistant AC Receptacle
- M Double USB-A (Fast Charging Ports 18W)