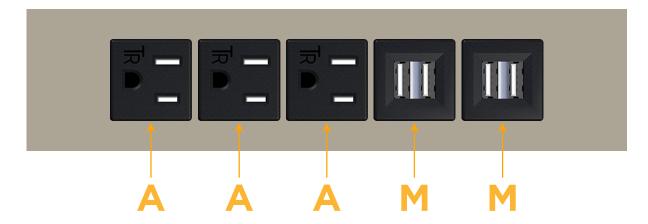

## **Modules/Ports:**

- A Tamper Resistant AC Receptacle
- M Double USB-A (Fast Charging Ports 18W)