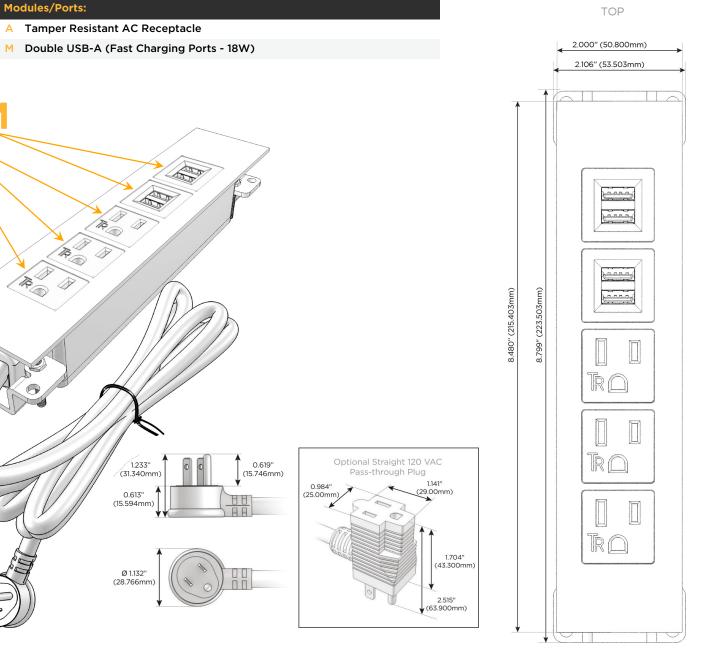

# Module/Port Options:

- **Tamper Resistant AC Receptacle** Α
- USB-A & USB-C (20W) E
- Double USB-A (Fast Charging Ports 18W) Μ
- HDMI H.
- CAT 6 6
- 12 RJ 12
- X Switched AC
- 3-Way Switch (Low Voltage) Y
- V USB-C (45W High Speed Charging Port)
- USB-C (25W High Speed Charging Port)
- R Switched AC (Rocker Switch)
- D Dimmer Switch

#### Plug:

Supplied with Low Profile Flat 45° Angle 120 VAC Plug

**Optional Standard Straight 120 VAC Plug** 

Optional Straight 120 VAC Pass-through Plug

- CLEAN, COMPACT DESIGN
- STREAMLINED
- LOW PROFILE
- SIDE-EXITING CORDS
- PLUG & PLAY
- 6' AC CORD & PLUG (FLAT PLUG STANDARD)
- CUSTOMIZABLE CONFIGURATIONS AND FINISHES
- UL LISTED FOR MOUNTING IN FURNITURE
- 15A