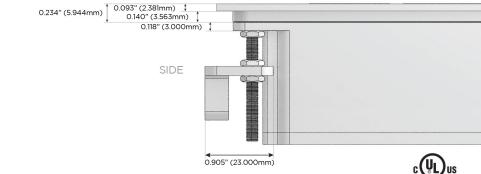

2.000" (50.800mm) 1.606" (40.800mm) 1.840" (46.744mm) END 1.555" (39.503mm)

© 2024 Metro Light & Power, LLC. All rights reserved. US Patent No(s) 10,841,990; 10,847,959; other Patents Pending Metro Light & Power, LLC | 11 Smith St Englewood, NJ 07631 | T: 201-416-4160 | F: 208-979-4613 | info@metrolightandpower.com | www.metrolightandpower.com