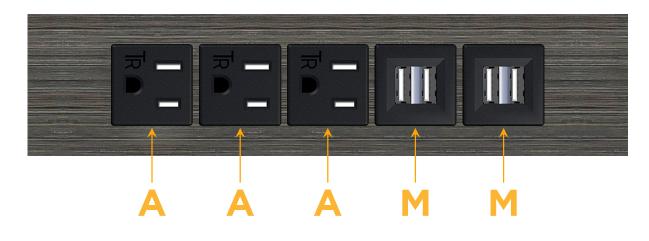

# Module/Port Options:

- **Tamper Resistant AC Receptacle** Α
- USB-A & USB-C (20W) E
- Double USB-A (Fast Charging Ports 18W) Μ
- HDMI H.
- CAT 6 6
- 12 RJ 12
- X Switched AC
- 3-Way Switch (Low Voltage) Y
- V USB-C (45W High Speed Charging Port)
- USB-C (25W High Speed Charging Port)
- R Switched AC (Rocker Switch)
- D Dimmer Switch